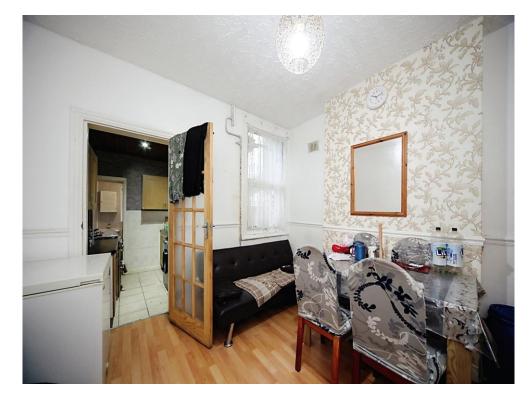

## **Dining Room**

11' 1" x 10' 3" ( 3.38m x 3.12m )

Double glazed window to rear. Radiator.

Under stair storage cupboard.

#### Kitchen

8' 7" x 7' (2.62m x 2.13m)

Fitted kitchen with a range of wall and base units with work surfaces. Sink/drainer. Gas hob and electric oven. Extractor fan. Plumbing for washing machine. Double glazed window to side and double glazed door to side, with access to garden.