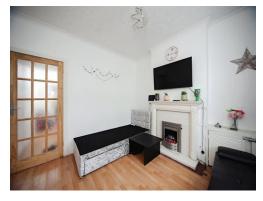

#### Lounge

10' 9" x 10' 3" ( 3.28m x 3.12m )

Double glazed window to front. Radiator. Electric fire.