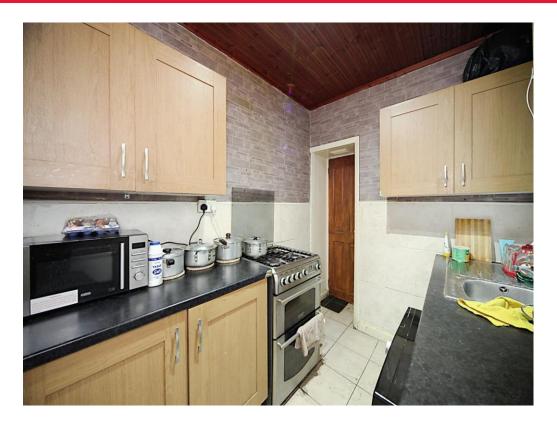

#### Kitchen

8' 7" x 7' (2.62m x 2.13m)

Fitted kitchen with a range of wall and base units with work surfaces. Sink/drainer. Gas hob and electric oven. Extractor fan. Plumbing for washing machine. Double glazed window to side and double glazed door to side, with access to garden.