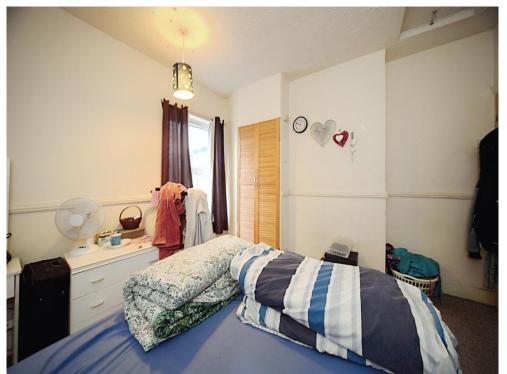

#### **Bedroom One**

 $12' \times 11'$  (  $3.66m \times 3.35m$  ) Double glazed window to front. Radiator.

Storage cupboard.

## **Bedroom Two**

12' x 11' ( 3.66m x 3.35m ) Double glazed window to rear. Loft hatch, Radiator.