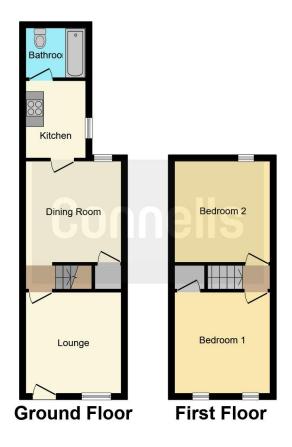

## Rear Garden

Paved area. Patio. Shed to rear. Side access.

This floorplan is for illustrative purposes only and is not drawn to scale. Measurements, floor-areas, openings and orientations are approximate. They should not be relied upon for any purpose and do not form any part of an agreement. No liability is taken for any error or mis-statement. All parties must rely on their own inspections.