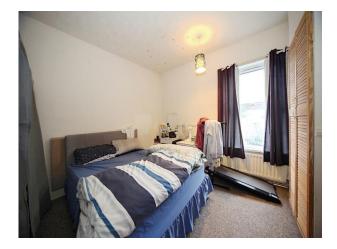

#### **Bedroom One**

 $12' \times 11'$  (  $3.66m \times 3.35m$  ) Double glazed window to front. Radiator.

Storage cupboard.

## **Bedroom Two**

12' x 11' ( 3.66m x 3.35m ) Double glazed window to rear. Loft hatch, Radiator.