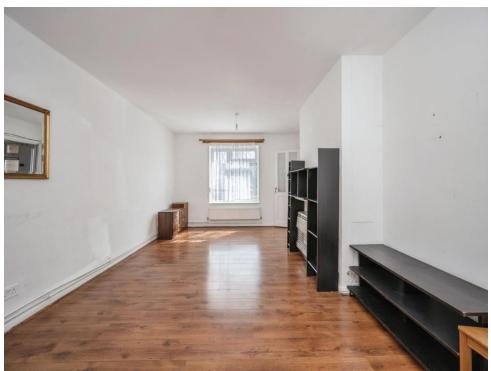

### Lounge

20' 1" x 12' (6.12m x 3.66m)

Double glazed window to front. Gas Fire. Radiator. Double glazed window and door to rear.