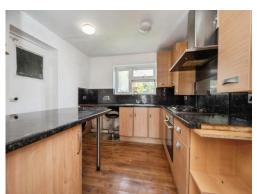

#### Kitchen

12' x 10' 5" ( 3.66m x 3.17m )

Fitted with wall and base units. Sink drainer. Work surfaces. Electric oven. Gas hob. Breakfast bar. Plumbing and space for appliances. Double glazed window to rear.