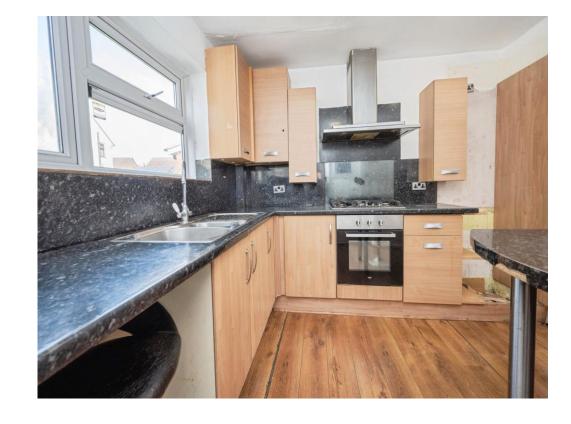

#### Kitchen

12' x 10' 5" ( 3.66m x 3.17m )

Fitted with wall and base units. Sink drainer. Work surfaces. Electric oven. Gas hob. Breakfast bar. Plumbing and space for appliances. Double glazed window to rear.