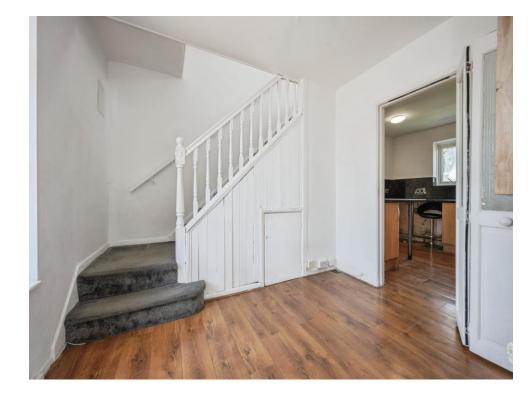

#### **Entrance Hall**

Double glazed door to front. Double glazed window to front. Under stairs storage cupboard. Radiator.