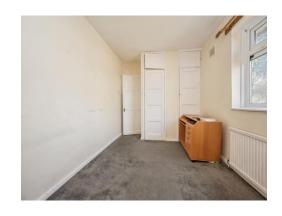

#### **Bedroom Two**

14' 1" x 11' 2" ( 4.29m x 3.40m )

Double glazed window to front. Radiator. Built in wardrobes.

#### **Bedroom Three**

8' x 8' (2.44m x 2.44m)

Double glazed window to rear. Radiator.