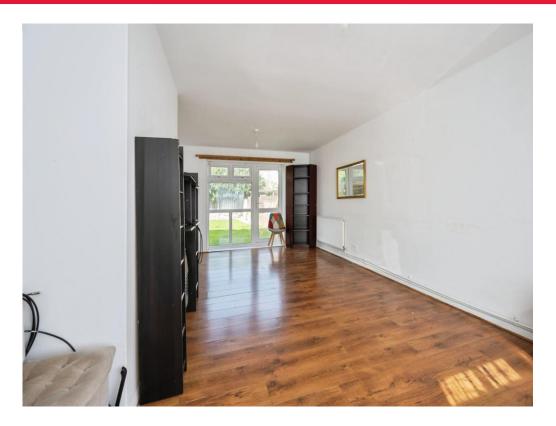

### Lounge

20' 1" x 12' (6.12m x 3.66m)

Double glazed window to front. Gas Fire. Radiator. Double glazed window and door to rear.