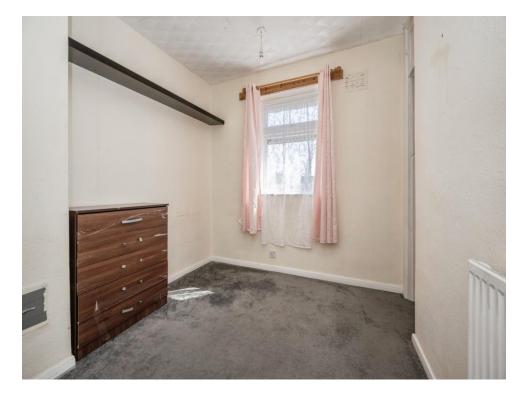

#### **Bedroom Three**

8' x 8' (2.44m x 2.44m)

Double glazed window to rear. Radiator.