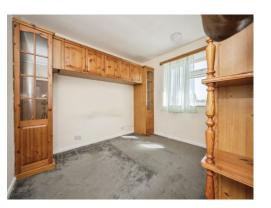

#### **Bedroom One**

14' 4" x 8' 6" ( 4.37m x 2.59m )

Double glazed window to front. Radiator.

#### **Bedroom Two**

14' 1" x 11' 2" ( 4.29m x 3.40m )

Double glazed window to front. Radiator. Built in wardrobes.

#### **Bedroom Three**

8' x 8' (2.44m x 2.44m)

Double glazed window to rear. Radiator.