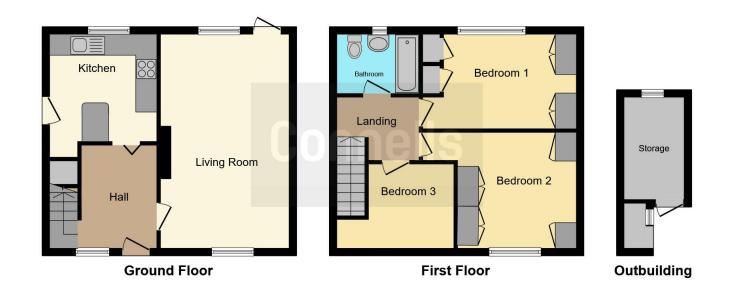

#### **Entrance Hall**

Double glazed door to front. Double glazed window to front. Under stairs storage cupboard. Radiator.

### Lounge

20' 1" x 12' (6.12m x 3.66m)

Double glazed window to front. Gas Fire. Radiator. Double glazed window and door to rear.

#### Kitchen

12' x 10' 5" ( 3.66m x 3.17m )

Fitted with wall and base units. Sink drainer. Work surfaces. Electric oven. Gas hob. Breakfast bar. Plumbing and space for appliances. Double glazed window to rear.

## Landing

Double glazed window to side. Loft hatch.

#### **Bedroom One**

14' 4" x 8' 6" ( 4.37m x 2.59m )

Double glazed window to front. Radiator.

#### **Bedroom Two**

14' 1" x 11' 2" ( 4.29m x 3.40m )

Double glazed window to front. Radiator. Built in wardrobes.

#### **Bedroom Three**

8' x 8' (2.44m x 2.44m)

Double glazed window to rear. Radiator.

#### Bathroom

Fitted with low level wc. Vanity unit. Bath with mixer taps. Shower. Fully tiled. Heated towel rail. Double glazed window to rear.

#### Rear Garden

Enclosed by panelled fencing. Laid to lawn.

This floor plan is for illustrative purposes only. It is not drawn to scale. Any measurements, floor areas (including any total floor area), openings and orientation are approximate. No details are guaranteed, they cannot be relied upon for any purpose and they do not form part of any agreement. No liability is taken for any error, omission or misstatement. A party must rely upon its own inspection(s). Powered by www.focalagent.com