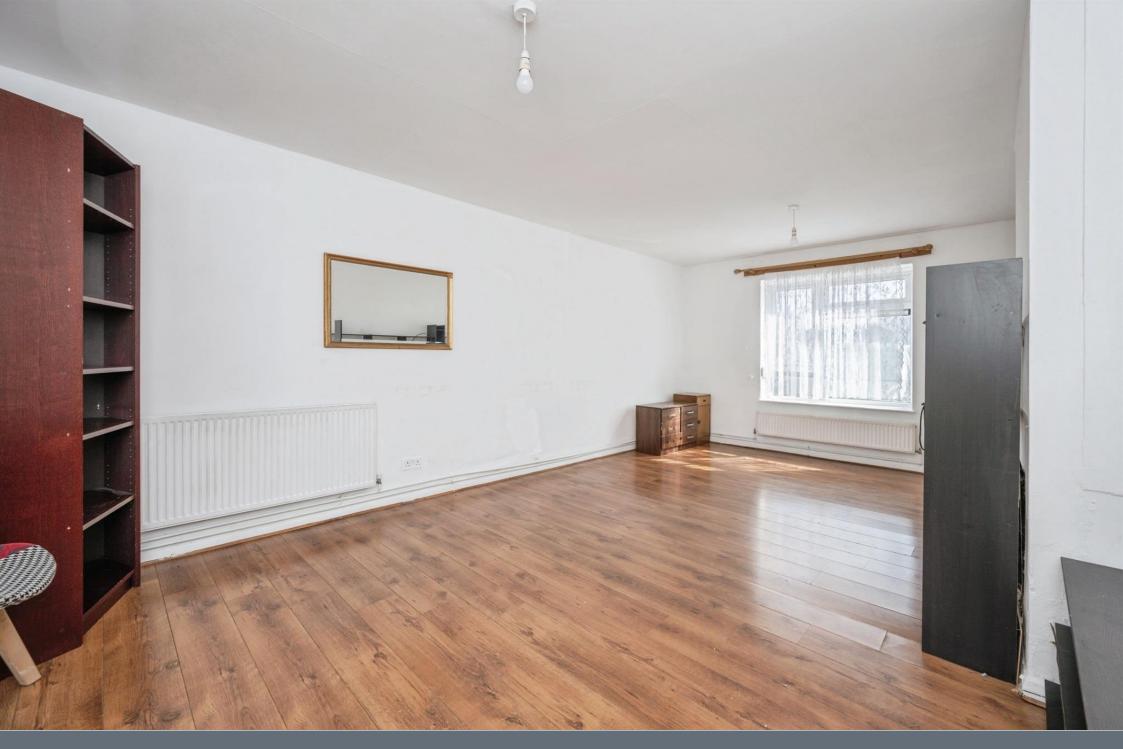

### Lounge

20' 1" x 12' (6.12m x 3.66m)

Double glazed window to front. Gas Fire. Radiator. Double glazed window and door to rear.