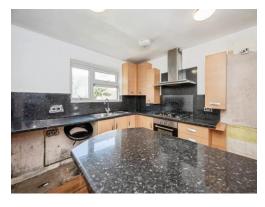

#### Kitchen

12' x 10' 5" ( 3.66m x 3.17m )

Fitted with wall and base units. Sink drainer. Work surfaces. Electric oven. Gas hob. Breakfast bar. Plumbing and space for appliances. Double glazed window to rear.