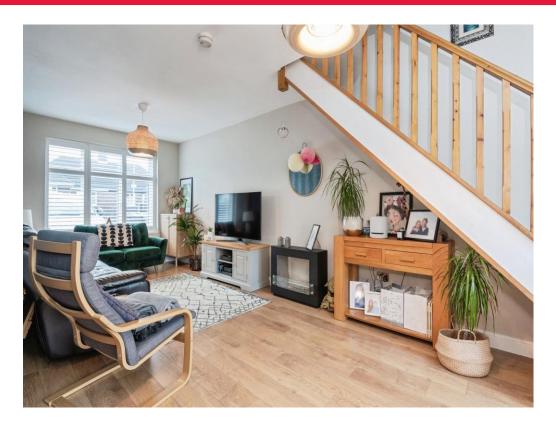

### Lounge

23' 4" x 9' 8" ( 7.11m x 2.95m ) **Dining Room** 

10' 9" x 12' ( 3.28m x 3.66m )