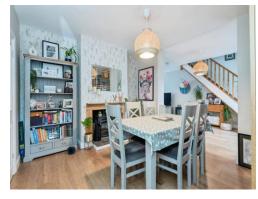

### Lounge

23' 4" x 9' 8" ( 7.11m x 2.95m ) **Dining Room** 

10' 9" x 12' ( 3.28m x 3.66m )