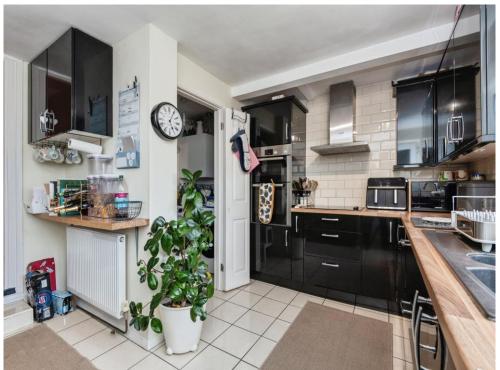

## Kitchen

12' 5" x 12' 1" ( 3.78m x 3.68m ) **Utility Room** 

4' 3" x 6' 2" ( 1.30m x 1.88m )