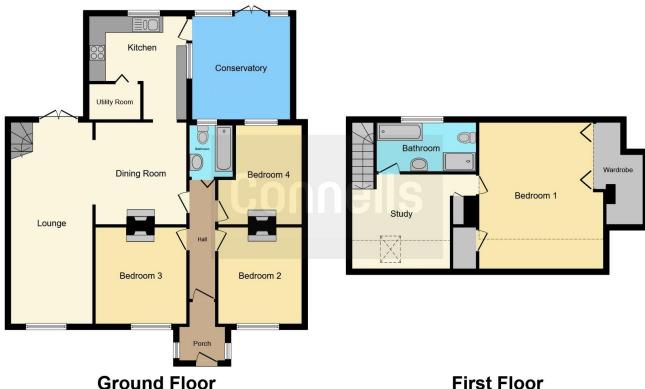

# **Property Description**

This Well Presented Four Bedroom Detached Chalet Style Bungalow Situated in the Luton and Dunstable Hospital Area. Situated Within Easy Reach Of M1 Junction 11, This Property Offers Seamless Connectivity To London, Making It an Ideal Home For Those Who Appreciate Both Convenience. This Family Home Benefits From a Entrance Hall, Lounge, Dining Room, Kitchen, Conservatory, Study, Off Road Parking and Rear Garden.

### **Entrance**

## **Entrance Hall**

# Study

14' 8" x 11' 1" ( 4.47m x 3.38m )

### Lounge

23' 4" x 9' 8" ( 7.11m x 2.95m ) **Dining Room** 

10' 9" x 12' ( 3.28m x 3.66m )

## Kitchen

12' 5" x 12' 1" ( 3.78m x 3.68m ) **Utility Room** 

4' 3" x 6' 2" ( 1.30m x 1.88m )

# Conservatory

12' 2" x 12' (3.71m x 3.66m)

# Landing

### Bedroom One

18' x 15' (5.49m x 4.57m) **Bedroom Two** 

11' x 11' 7" ( 3.35m x 3.53m ) **Bedroom Three** 

11' 7"  $\times$  9' 9" ( 3.53m  $\times$  2.97m ) **Bedroom Four** 

12' 5" x 9' 9" ( 3.78m x 2.97m )

### Bathroom

# **Second Floor Landing**

**First Floor** 

This floor plan is for illustrative purposes only. It is not drawn to scale. Any measurements, floor areas (including any total floor area), openings and orientation are approximate. No details are guaranteed, they cannot be relied upon for any purpose and they do not form part of any agreement. No liability is taken for any error, omission or misstatement. A party must rely upon its own inspection(s). Powered by www.focalagent.com