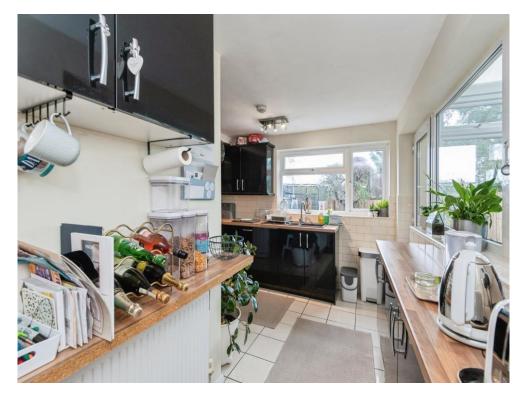

## Kitchen

12' 5" x 12' 1" ( 3.78m x 3.68m ) **Utility Room** 

4' 3" x 6' 2" ( 1.30m x 1.88m )