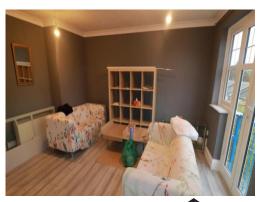

### **Lounge** 15' 2" x 12' 6" ( 4.62m x 3.81m )

Double glazed windows to front. Juliet Balcony. Storage heater.