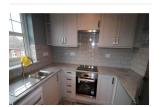

#### **Kitchen** 8' 9" x 6' 6" ( 2.67m x 1.98m )

Fitted with all and base units. Stainless steel sink drainer. Work surfaces. Electric oven and hob. Partly tiled. Cooker hood. Plumbing and space for appliances.