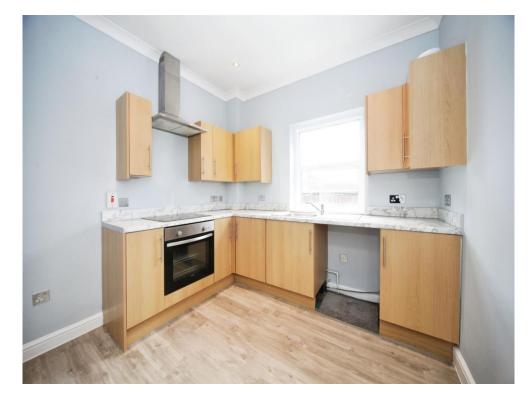

#### **Kitchen**

8' 2" x 9' 4" ( 2.49m x 2.84m ) Fitted with wall and base units. Sink drainer. Work surfaces. Electric oven and hob. Cooker hood. Plumbing and space for appliances. Double glazed window to side.