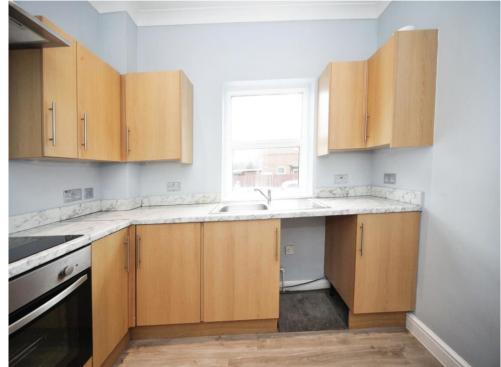

#### **Kitchen**

8' 2" x 9' 4" ( 2.49m x 2.84m ) Fitted with wall and base units. Sink drainer. Work surfaces. Electric oven and hob. Cooker hood. Plumbing and space for appliances. Double glazed window to side.