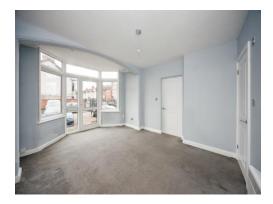

#### Lounge

15' 7" x 12' 2" ( $4.75m \times 3.71m$ ) Double glazed door to front. Double glazed window to front. TV & Telephone point. Electric heater.