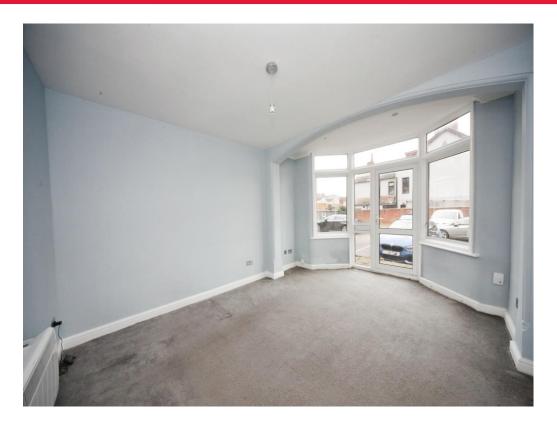

#### Lounge

15' 7" x 12' 2" ( $4.75m \times 3.71m$ ) Double glazed door to front. Double glazed window to front. TV & Telephone point. Electric heater.