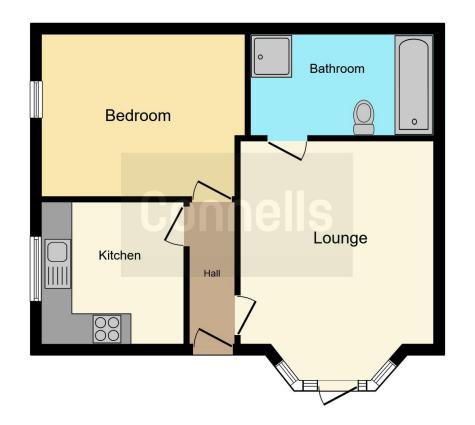

### Bathroom

Fitted with low level wc. Wash hand basin. Bath with mixer taps and shower attachment. Partly tiled. Storage cupboard. Electric heater.

This floor plan is for illustrative purposes only. It is not drawn to scale. Any measurements, floor areas (including any total floor area), openings and orientation are approximate. No details are guaranteed, they cannot be relied upon for any purpose and they do not form part of any agreement. No liability is taken for any error, omission or misstatement. A party must rely upon its own inspection(s). Powered by www.focalagent.com