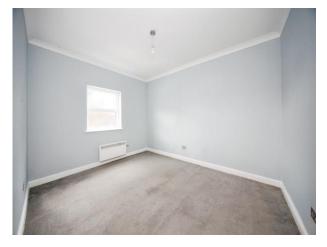

#### **Bedroom One**

13' 1" x 10' 4" ( 3.99m x 3.15m ) Double glazed window to side. Electric heater.