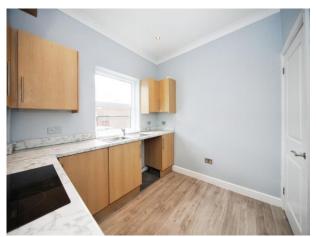

#### **Kitchen**

8' 2" x 9' 4" ( 2.49m x 2.84m ) Fitted with wall and base units. Sink drainer. Work surfaces. Electric oven and hob. Cooker hood. Plumbing and space for appliances. Double glazed window to side.