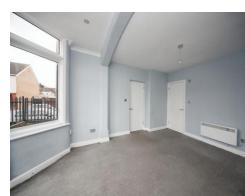

#### Lounge

15' 7" x 12' 2" ( $4.75m \times 3.71m$ ) Double glazed door to front. Double glazed window to front. TV & Telephone point. Electric heater.