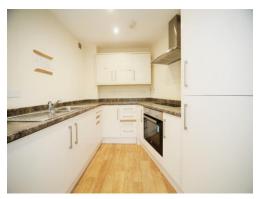

#### Kitchen

8' x 8' (2.44m x 2.44m) Fitted with wall and base units. Electric oven and hob. Cooker hood. Plumbing and space for appliances. Space for fridge freezer.