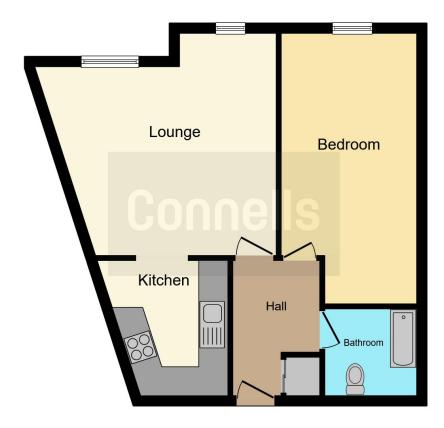

## **Property Description**

\*\*\*CHAIN FREE\*\*\*

This well presented one bedroom ground floor apartment is situated close to the TOWN CENTRE and mainline TRAIN STATION.

The property benefits from an OPEN PLAN LIVING AREA, family bathroom and a DOUBLE bedroom.

#### **Entrance Hall**

Door to front. Secured entry.

## Lounge

17' 3" x 17' 2" (5.26m x 5.23m )
Double glazed window to front. Radiator

#### Kitchen

8' x 8' (2.44m x 2.44m) Fitted with wall and base units. Electric oven and hob. Cooker hood. Plumbing and space for appliances. Space for fridge freezer.

### **Bedroom One**

18' 8" x 9' 4" ( 5.69m x 2.84m )
Double glazed window to rear. Radiator

#### Bathroom

Three piece suite comprising Bath with mixer taps and shower attachment. Low level WC. Wash hand basin. Extractor fan. Radiator.

To view this property please contact Connells on

T 01582 450 999 E luton@connells.co.uk