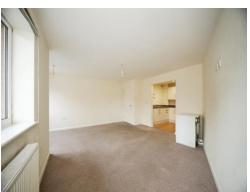

## Lounge

17' 3" x 17' 2" (5.26m x 5.23m )
Double glazed window to front. Radiator