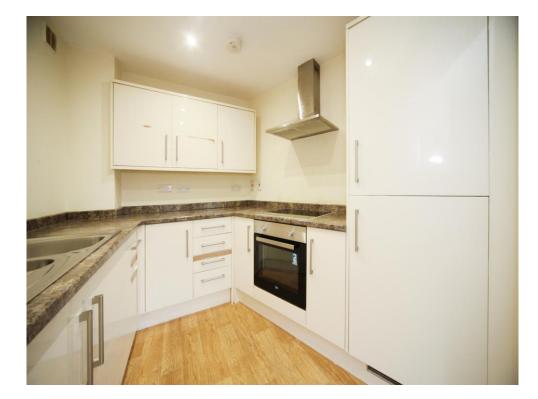

#### Kitchen

8' x 8' (2.44m x 2.44m) Fitted with wall and base units. Electric oven and hob. Cooker hood. Plumbing and space for appliances. Space for fridge freezer.