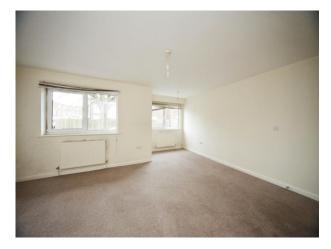

## Lounge

17' 3" x 17' 2" (5.26m x 5.23m )
Double glazed window to front. Radiator