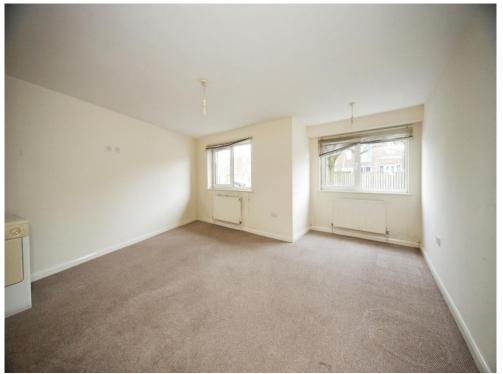

## Lounge

17' 3" x 17' 2" (5.26m x 5.23m )
Double glazed window to front. Radiator