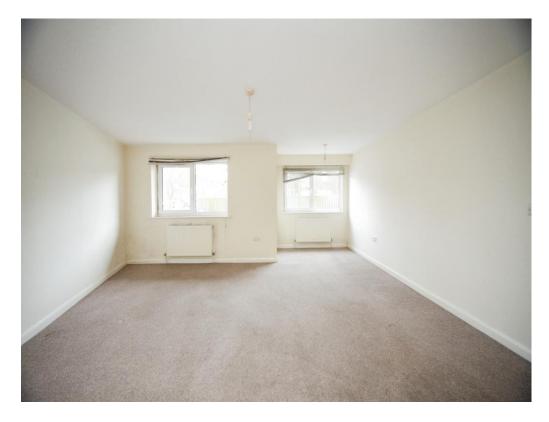

## Lounge

17' 3" x 17' 2" (5.26m x 5.23m )
Double glazed window to front. Radiator