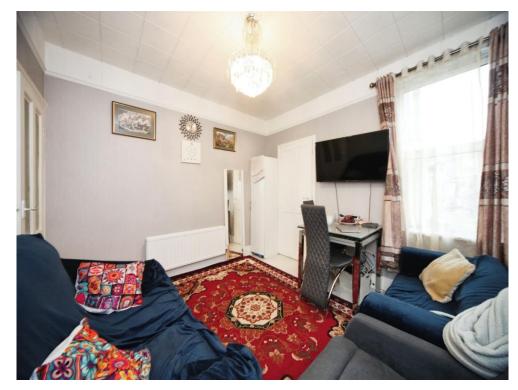

### Lounge

10' 4" x 7' 3" ( 3.15m x 2.21m ) Double glazed window to front. Radiator.