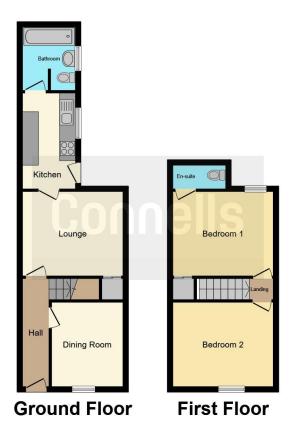

# **Property Description**

We are delighted to offer for sale this 2 bedroom mid terrace property located in popular Biscot Road Area of Luton. The property briefly comprises of: two receptions rooms, kitchen, bathroom and two bedrooms, En - Suite. The property has fantastic links to Bury Park and is a short distance away from the Luton mainline train station and town centre. Call Connells today to arrange appointment on 01582 450999

### **Entrance Hall**

Double glazed door to front.

### Lounge

10' 4" x 7' 3" ( 3.15m x 2.21m ) Double glazed window to front. Radiator.

# **Dining Room**

10' 5" x 10' 8" ( 3.17m x 3.25m )

Double glazed window to rear. Under stairs storage cupboard. Radiator.

#### Kitchen

8' 8" x 6' 8" ( 2.64m x 2.03m ) Fitted with wall and base units. Sink drainer. Work surfaces. Electric oven. Gas hob. Boiler. Double glazed window to rear.

# Landing

# **Bedroom One**

12' 3" x 10' 5" ( 3.73m x 3.17m )
Double glazed window to rear. Radiator.

### **En Suite**

Fitted with low level wc. Wash hand basin. Double glazed window to side

# **Bedroom Two**

 $12^{\circ}\,4^{\circ}\,x\,10^{\circ}\,4^{\circ}$  (  $3.76m\,x\,3.15m$  ) Double glazed window to front. Radiator. Loft hatch.

## **Bathroom**

Fitted with low level wc. Wash hand basin. Bath with mixer taps and shower attachment. Fully tiled. Double glazed window to side

Outside

**Front Garden** 

Rear Garden

To view this property please contact Connells on