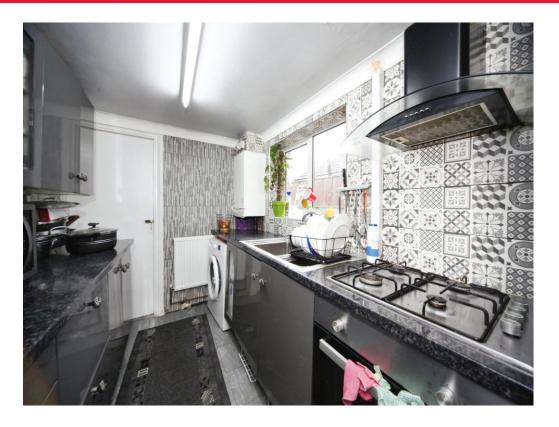

#### Kitchen

8' 8" x 6' 8" ( 2.64m x 2.03m ) Fitted with wall and base units. Sink drainer. Work surfaces. Electric oven. Gas hob. Boiler. Double glazed window to rear.