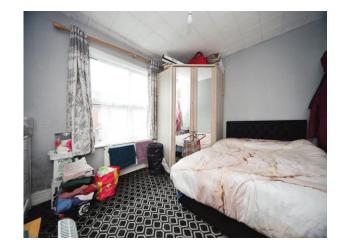

# **Bedroom One**

12' 3" x 10' 5" ( 3.73m x 3.17m )
Double glazed window to rear. Radiator.

# **Bedroom Two**

 $12^{\circ}\,4^{\circ}\,x\,10^{\circ}\,4^{\circ}$  (  $3.76m\,x\,3.15m$  ) Double glazed window to front. Radiator. Loft hatch.