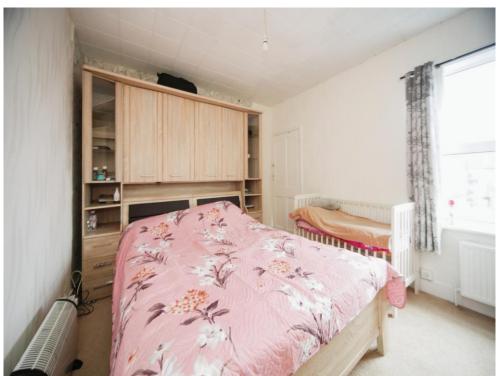

# **Bedroom One**

12' 3" x 10' 5" ( 3.73m x 3.17m )
Double glazed window to rear. Radiator.

# **Bedroom Two**

 $12^{\circ}\,4^{\circ}\,x\,10^{\circ}\,4^{\circ}$  (  $3.76m\,x\,3.15m$  ) Double glazed window to front. Radiator. Loft hatch.