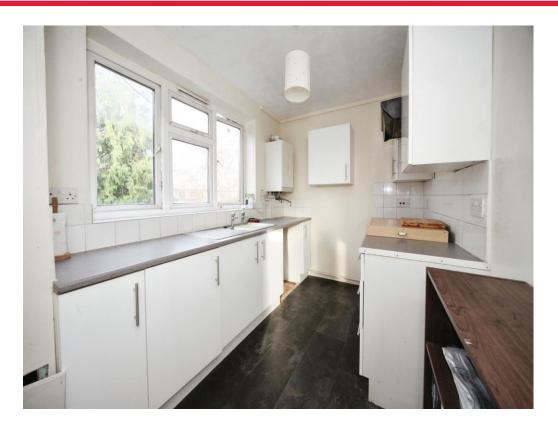

#### Kitchen

10' 1" x 7' 1" ( 3.07m x 2.16m )

Fitted with wall and base units. Sink drainer. Work surfaces. Boiler. Plumbing and space for appliances. Electric oven and hob. Radiator. Partly tiled.