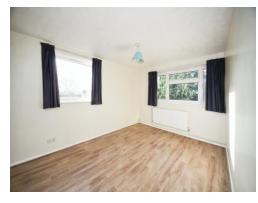

# **Bedroom One**

13' 5" x 10' 6" ( 4.09m x 3.20m )
Double glazed window to front. Radiator.

# **Bedroom Two**

 $13'\,6"\,x\,8'\,4"\,(\,4.11m\,x\,2.54m\,)$  Double glazed window to front. Radiator. Storage cupboard.