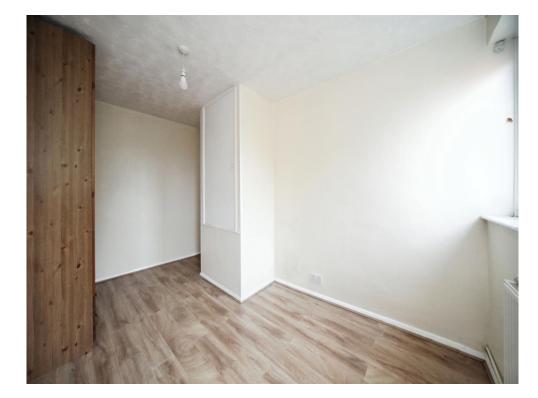

# **Bedroom Two**

 $13'\,6"\,x\,8'\,4"\,(\,4.11m\,x\,2.54m\,)$  Double glazed window to front. Radiator. Storage cupboard.