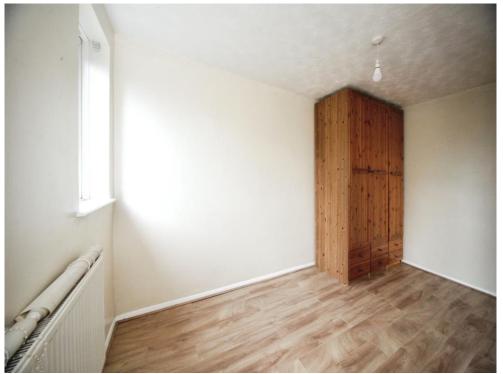

# **Bedroom One**

13' 5" x 10' 6" ( 4.09m x 3.20m )
Double glazed window to front. Radiator.