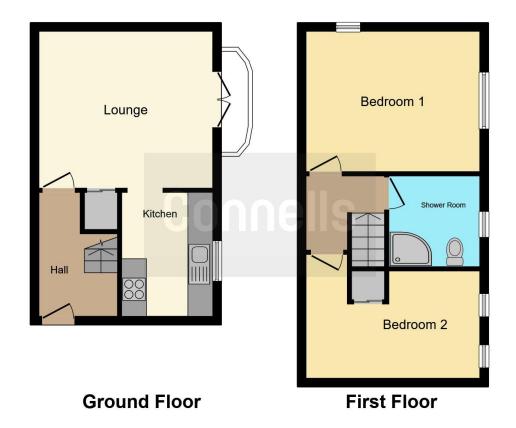

# **Property Description**

Connells LUTON are pleased to offer for sale this two bedroom split level top floor flat situated in the popular Old Bedford Road. The property is located within approximately one and a half miles from the train station, town centre and Bedfordhsire University. In brief the property comprises: Entrance hall, Lounge, Kitchen, Two bedrooms, Bathroom & Communal gardens.

#### **Entrance Hall**

Door to front. Under stairs storage. Secure entry. Radiator.

#### Lounge

13' 5" x 12' 5" ( 4.09m x 3.78m )
Double glazed window to side. TV point.
Radiator. Access to balcony.

#### Kitchen

10' 1" x 7' 1" ( 3.07m x 2.16m )

Fitted with wall and base units. Sink drainer. Work surfaces. Boiler. Plumbing and space for appliances. Electric oven and hob. Radiator. Partly tiled.

# **Bedroom One**

13' 5" x 10' 6" ( 4.09m x 3.20m )
Double glazed window to front. Radiator.

# **Bedroom Two**

 $13'\,6"\,x\,8'\,4"\,(\,4.11m\,x\,2.54m\,)$  Double glazed window to front. Radiator. Storage cupboard.

#### **Bathroom**

Fitted with low level wc. Wash hand basin. Shower cubicle. Radiator. Fully tiled. Double glazed window to front.

To view this property please contact Connells on