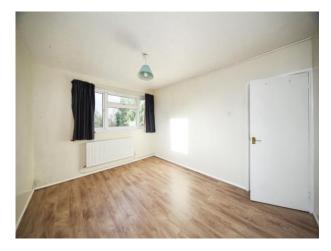

# **Bedroom One**

13' 5" x 10' 6" ( 4.09m x 3.20m )
Double glazed window to front. Radiator.

# **Bedroom Two**

 $13'\,6"\,x\,8'\,4"\,(\,4.11m\,x\,2.54m\,)$  Double glazed window to front. Radiator. Storage cupboard.