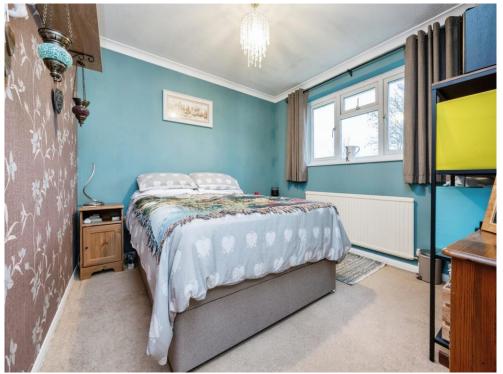

## **Bedroom One**

12' 1" x 9' 7" ( 3.68m x 2.92m )

Double glazed window to front. Radiator. Built in storage.

## **Bedroom Two**

11' 1" x 8' 9" ( 3.38m x 2.67m )

Double glazed window to rear. Radiator.

#### **Bedroom Three**

9' 2" x 7' 8" ( 2.79m x 2.34m )

Double glazed window to rear. Radiator.