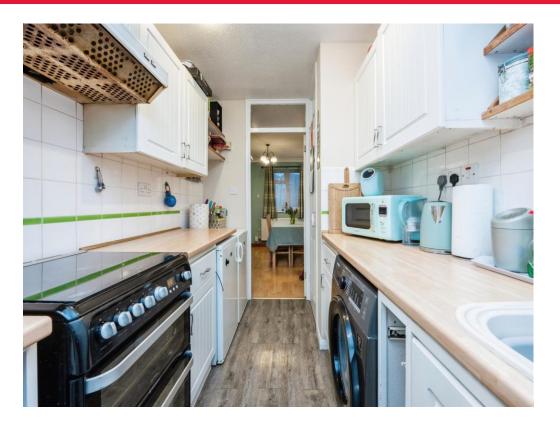

#### Kitchen

11' 3" x 6' 7" ( 3.43m x 2.01m )

Fitted with wall and base units. Sink drainer. Work surfaces. Electric oven. Gas hob. Plumbing and space for appliances. Boiler. Storage cupboard. Partly tiled. Double glazed window and door to rear.