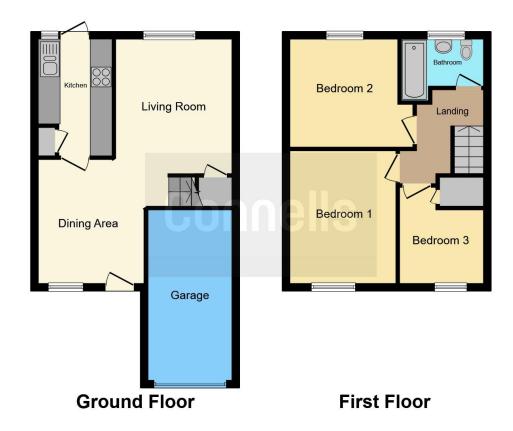

## Outbuilding

Power and Light.

This floor plan is for illustrative purposes only. It is not drawn to scale. Any measurements, floor areas (including any total floor area), openings and orientation are approximate. No details are guaranteed, they cannot be relied upon for any purpose and they do not form part of any agreement. No liability is taken for any error, omission or misstatement. A party must rely upon its own inspection(s). Powered by www.focalagent.com