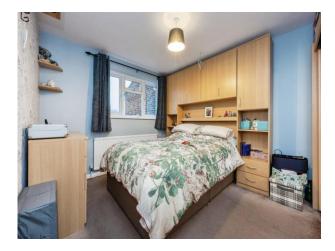

## **Bedroom One**

12' 1" x 9' 7" ( 3.68m x 2.92m )

Double glazed window to front. Radiator. Built in storage.

## **Bedroom Two**

11' 1" x 8' 9" ( 3.38m x 2.67m )

Double glazed window to rear. Radiator.

#### **Bedroom Three**

9' 2" x 7' 8" ( 2.79m x 2.34m )

Double glazed window to rear. Radiator.