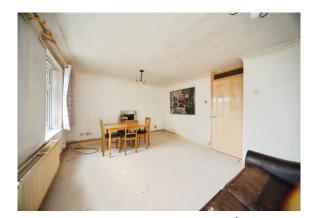

## **Lounge** 12' 2" x 15' 7" ( 3.71m x 4.75m )

Double glazed window to rear. Radiator. Electric heater.