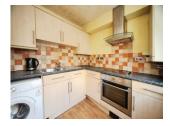

## **Kitchen** 7' 5" x 7' 8" ( 2.26m x 2.34m )

Fitted with wall and base units. Sink drainer. Work surfaces. Electric oven and hob. Cooker hood. Boiler. Plumbing and space for appliances. Partly tiled. Double glazed window to front.