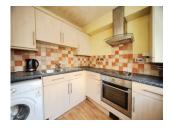

## **Kitchen** 7' 5" x 7' 8" ( 2.26m x 2.34m )

Fitted with wall and base units. Sink drainer. Work surfaces. Electric oven and hob. Cooker hood. Boiler. Plumbing and space for appliances. Partly tiled. Double glazed window to front.