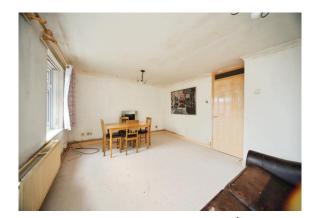

## **Lounge** 12' 2" x 15' 7" ( 3.71m x 4.75m )

Double glazed window to rear. Radiator. Electric heater.