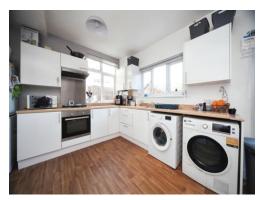

## Kitchen / Diner

11' x 18' 9" ( 3.35m x 5.71m )

Fitted with wall and base units. Stainless steel sink drainer. Work surfaces. Electric oven. Gas hob. Cooker hood. Plumbing and space for appliances. Double glazed windows to side and rear. Double glazed patio doors to rear.