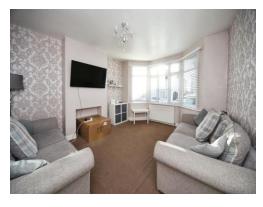

## Lounge

12' 4" x 13' 11" ( 3.76m x 4.24m )
Double glazed bay window to front. Radiator.