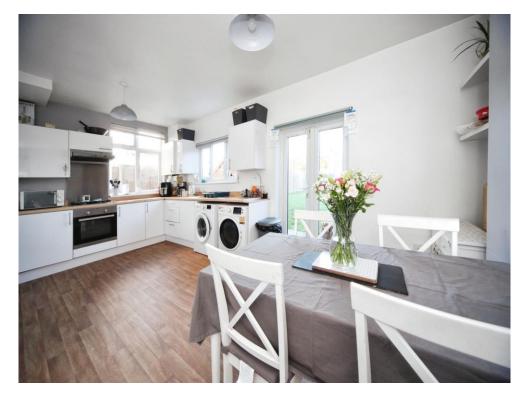

## Kitchen / Diner

11' x 18' 9" ( 3.35m x 5.71m )

Fitted with wall and base units. Stainless steel sink drainer. Work surfaces. Electric oven. Gas hob. Cooker hood. Plumbing and space for appliances. Double glazed windows to side and rear. Double glazed patio doors to rear.