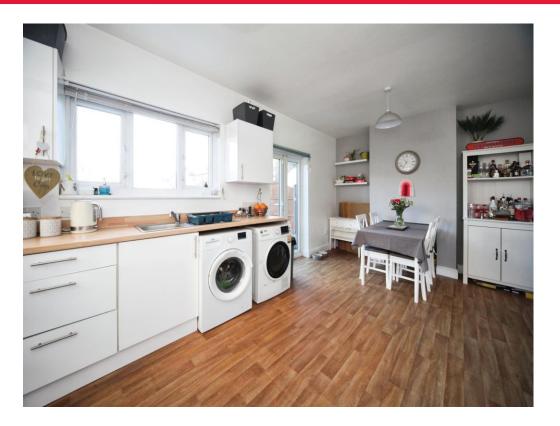

## Kitchen / Diner

11' x 18' 9" ( 3.35m x 5.71m )

Fitted with wall and base units. Stainless steel sink drainer. Work surfaces. Electric oven. Gas hob. Cooker hood. Plumbing and space for appliances. Double glazed windows to side and rear. Double glazed patio doors to rear.