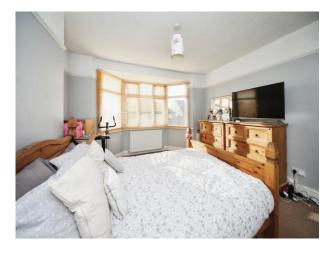

## **Bedroom One**

12' 5"  $\times$  14' 5" ( 3.78m  $\times$  4.39m ) Double glazed window to front. Radiator. TV point.