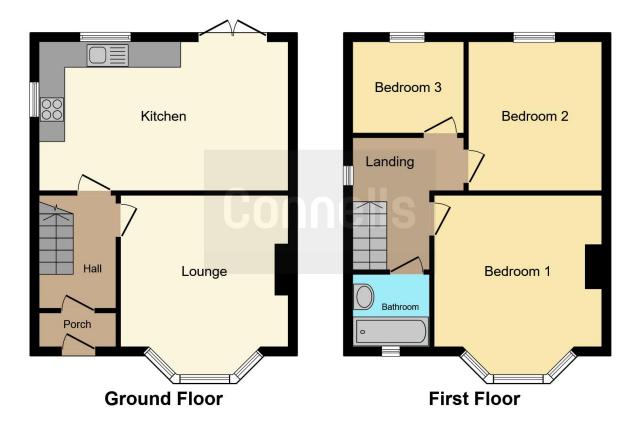

## **Property Description**

Connells Luton are pleased to market this Well Presented Semi-Detached Property Situated in the Popular Round Green Area of Luton

This Family Home Benefits From a Lounge, Open Plan Kitchen / Dining Area, THREE Bedrooms & Family Bathroom

#### Entrance Hall

Door to front porch. Stairs rising to first floor. Radiator.

## Lounge

12' 4" x 13' 11" ( 3.76m x 4.24m )
Double glazed bay window to front. Radiator.

## Kitchen / Diner

11' x 18' 9" ( 3.35m x 5.71m )

Fitted with wall and base units. Stainless steel sink drainer. Work surfaces. Electric oven. Gas hob. Cooker hood. Plumbing and space for appliances. Double glazed windows to side and rear. Double glazed patio doors to rear.

## Landing

Double glazed window to side. Loft access. Radiator.

## **Bedroom One**

12' 5"  $\times$  14' 5" ( 3.78m  $\times$  4.39m ) Double glazed window to front. Radiator. TV point.

## **Bedroom Two**

11' x 9' 11" ( 3.35m x 3.02m ) Double glazed window to rear. Radiator.

## **Bedroom Three**

8' 6" x 7' 11" ( 2.59m x 2.41m )
Double glazed window to rear.
Radiator.

#### **Bathroom**

Fitted with low level wc. Wash hand basin. Bath with mixer taps and shower attachment. Extractor fan. Fully tiled. Double glazed window to front