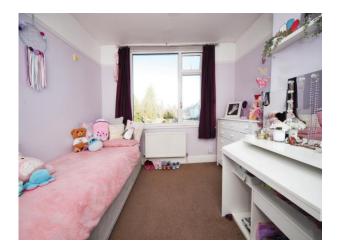

## **Bedroom Three**

8' 6" x 7' 11" ( 2.59m x 2.41m )
Double glazed window to rear.
Radiator.

## **Bedroom Two**

11' x 9' 11" ( 3.35m x 3.02m ) Double glazed window to rear. Radiator.