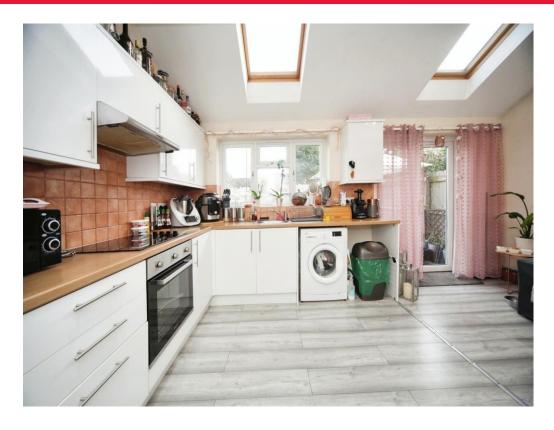

### Kitchen

13' 9" x 16' 2" ( 4.19m x 4.93m )

Fitted with wall and base units. Stainless steel sink drainer with mixer taps. Work surfaces. Partly tiled. Electric oven & hob. Cooker hood. Integrated appliances. Space for fridge freezer. Boiler cupboard. Velux to rear. Double glazed window to rear. Double glazed french doors to rear.