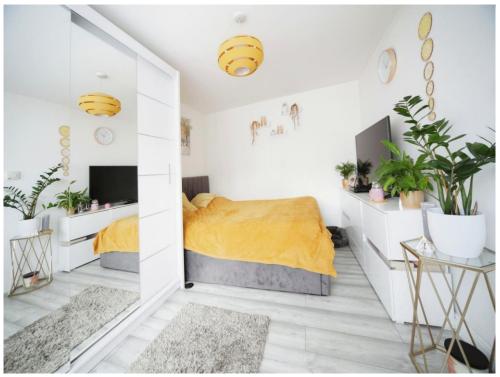

## **Bedroom One**

9' 8" x 9' 8" ( 2.95m x 2.95m ) Double glazed window to front. Radiator.

## **Bedroom Two**

9' 7" x 9' 6" ( 2.92m x 2.90m ) Double glazed window to rear. Radiator.

# **Bedroom Three**

7' 8" x 6' 6" ( 2.34m x 1.98m )

Double glazed window to rear. Radiator.