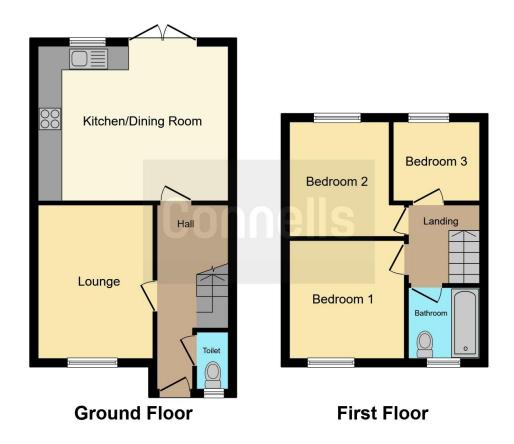

# **Property Description**

This three bed end of terrace house located in Farley Hill. Close to all amenities and easy access to the M1, briefly comprises: entrance hall, cloakroom,lounge, kitchen, three first floor bedrooms, family bathroom and off street parking to the front.

### **Entrance Hall**

Double glazed door to front. Stairs rising to first floor. Radiator.

## Cloakroom

Fitted with low level wc. Wash hand basin. Radiator. Extractor fan. Double glazed window to front.

## Lounge

12' 8" x 9' 7" ( 3.86m x 2.92m ) Double glazed window to front. Radiator.

### Kitchen

13' 9" x 16' 2" ( 4.19m x 4.93m )

Fitted with wall and base units. Stainless steel sink drainer with mixer taps. Work surfaces. Partly tiled. Electric oven & hob. Cooker hood. Integrated appliances. Space for fridge freezer. Boiler cupboard. Velux to rear. Double glazed window to rear. Double glazed french doors to rear.

# Landing

Loft Hatch

## **Bedroom One**

9' 8" x 9' 8" ( 2.95m x 2.95m ) Double glazed window to front. Radiator.

## **Bedroom Two**

9' 7" x 9' 6" ( 2.92m x 2.90m ) Double glazed window to rear. Radiator.

# **Bedroom Three**

7' 8" x 6' 6" ( 2.34m x 1.98m )

Double glazed window to rear. Radiator.

#### **Bathroom**

Fitted with low level wc. Wash hand basin Bath with mixer taps and shower attachment. Extractor fan. Radiator. Fully tiled. Double glazed window to front.