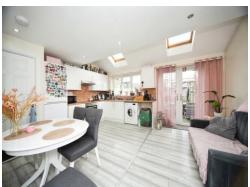

### Kitchen

13' 9" x 16' 2" ( 4.19m x 4.93m )

Fitted with wall and base units. Stainless steel sink drainer with mixer taps. Work surfaces. Partly tiled. Electric oven & hob. Cooker hood. Integrated appliances. Space for fridge freezer. Boiler cupboard. Velux to rear. Double glazed window to rear. Double glazed french doors to rear.