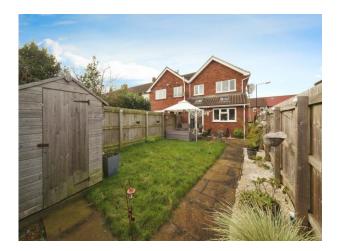

### Outside

## **Front Garden**

Block paved driveway providing off road parking. Gated access to rear.

### Rear Garden

Enclosed by fencing. Paved patio area. Laid to lawn. Wooden shed. Gated access to front.

To view this property please contact Connells on

T 01582 450 999 E luton@connells.co.uk

83-83A George Street LUTON LU1 2AT