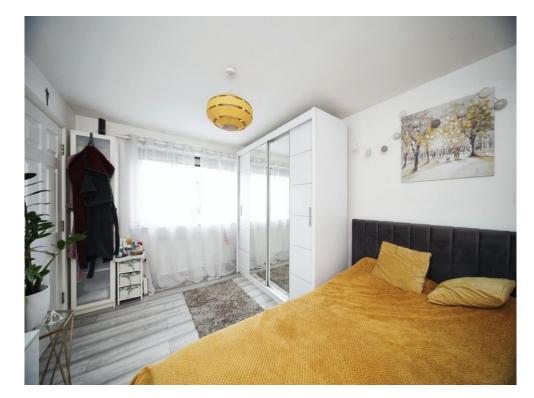

## **Bedroom One**

9' 8" x 9' 8" ( 2.95m x 2.95m ) Double glazed window to front. Radiator.

## **Bedroom Two**

9' 7" x 9' 6" ( 2.92m x 2.90m ) Double glazed window to rear. Radiator.

# **Bedroom Three**

7' 8" x 6' 6" ( 2.34m x 1.98m )

Double glazed window to rear. Radiator.