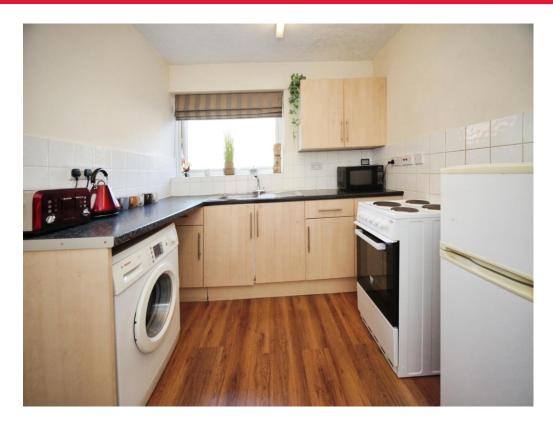

#### Kitchen

10' x 8' 6" ( 3.05m x 2.59m )

Fitted with wall and base units. Sink drainer. Work surfaces. Electric oven and hob. Plumbing and space for appliances. Partly tiled. Double glazed window to front.