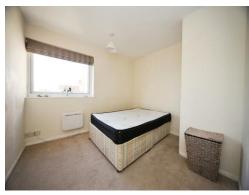

#### **Bedroom One**

12' 7" x 10' 1" ( 3.84m x 3.07m )
Double glazed window to front. Heater.

#### **Bedroom Two**

9' 9" x 10' 8" ( 2.97m x 3.25m )

Double glazed window to side. Heater. Storage cupboard.