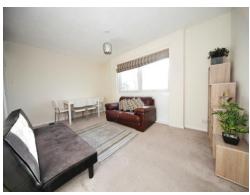

### Lounge

16' x 10' 9" ( 4.88m x 3.28m )

Double glazed window to rear. TV and Telephone point. Heater.