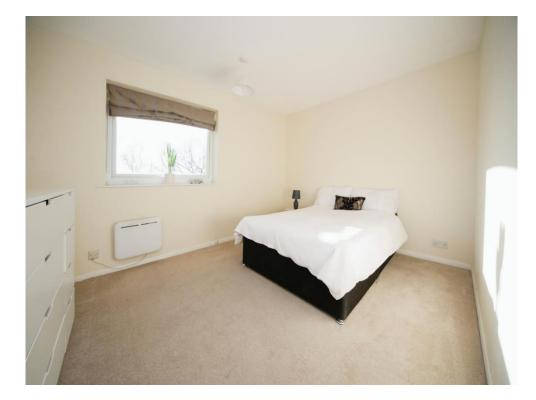

#### **Bedroom One**

12' 7" x 10' 1" ( 3.84m x 3.07m )
Double glazed window to front. Heater.

#### **Bedroom Two**

9' 9" x 10' 8" ( 2.97m x 3.25m )

Double glazed window to side. Heater. Storage cupboard.