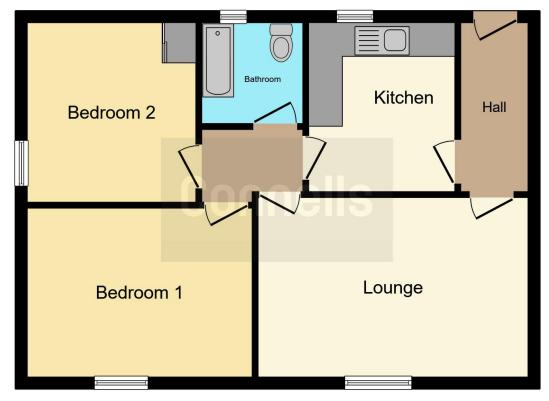

Located in a popular development is this immaculate two bedroom flat which will be a fantastic investment. The area has grown very popular over the years as Luton mainline railway station is within proximity as well as Luton town centre. In brief the property comprises of an entrance hall, lounge, fitted kitchen, two double bedrooms and bathroom. Externally there is plenty of communal grounds and on street parking.