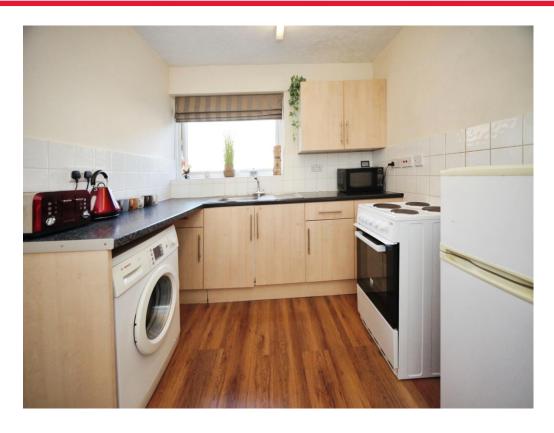

#### Kitchen

10' x 8' 6" ( 3.05m x 2.59m )

Fitted with wall and base units. Sink drainer. Work surfaces. Electric oven and hob. Plumbing and space for appliances. Partly tiled. Double glazed window to front.