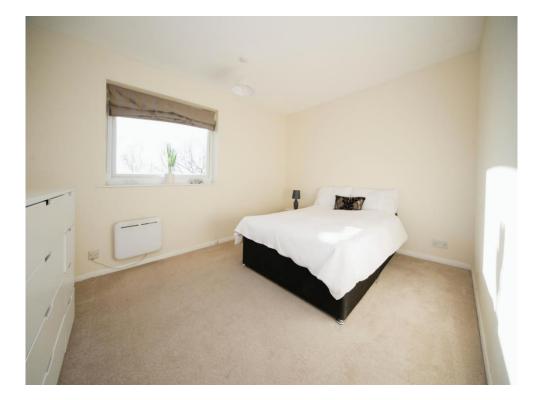

#### **Bedroom One**

12' 7" x 10' 1" ( 3.84m x 3.07m )
Double glazed window to front. Heater.

### **Bedroom Two**

9' 9" x 10' 8" ( 2.97m x 3.25m )

Double glazed window to side. Heater. Storage cupboard.