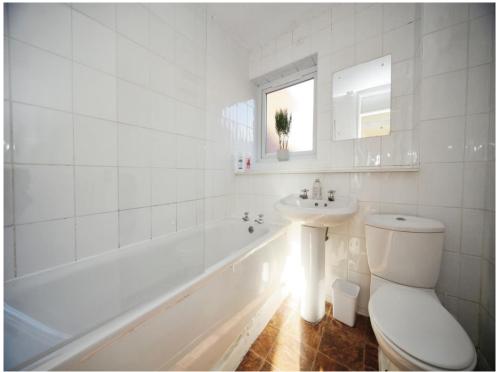

#### Bathroom

Fitted with low level wc. Wash hand basin. Bath with mixer taps and shower attachment. Extractor fan. Radiator. Double glazed window to side.

To view this property please contact Connells on