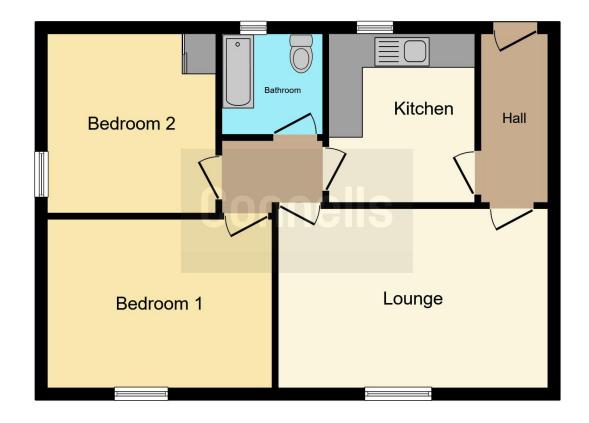

Located in a popular development is this immaculate two bedroom flat which will be a fantastic investment. The area has grown very popular over the years as Luton mainline railway station is within proximity as well as Luton town centre. In brief the property comprises of an entrance hall, lounge, fitted kitchen, two double bedrooms and bathroom. Externally there is plenty of communal grounds and on street parking.