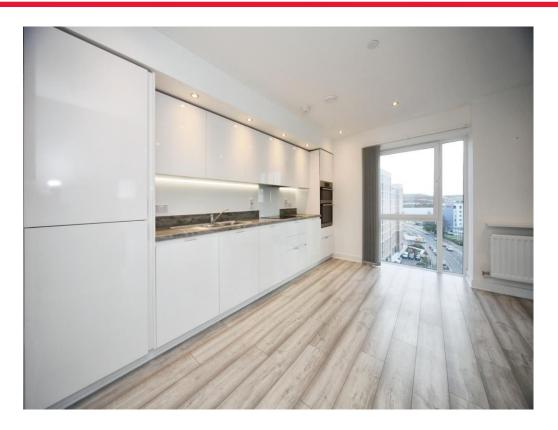

#### Kitchen

Fitted with wall and base units. Stainless steel sink drainer. Work surfaces. Electric oven and hob. Plumbing and space for appliances.