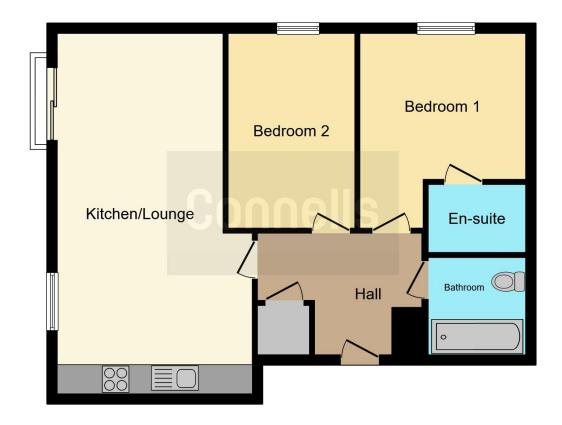

#### **Entrance Hall**

#### Lounge

24' 4" x 17' 5" (7.42m x 5.31m)

Double glazed window to front. TV /
Telephone point. Access to balcony.

#### Kitchen

Fitted with wall and base units. Stainless steel sink drainer. Work surfaces. Electric oven and hob. Plumbing and space for appliances.

#### **Bedroom One**

15 8" x 11' 8" ( 4.78m x 3.56m )

Double glazed window to rear. Radiator.

Access to en suite.

#### **En Suite**

Fitted with low level wc. Wash hand basin. Shower cubicle.

#### **Bedroom Two**

14' 2" x 9' (4.32m x 2.74m)

Double glazed window to rear. Radiator.

#### **Bathroom**

Fitted with low level wc. Wash hand basin. Bath with mixer taps. Shower attachment. Fully tiled.

#### **Outside**

# **Parking**

Allocated parking bay.

To view this property please contact Connells on