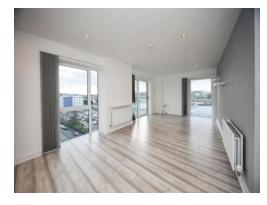

#### Lounge

24' 4" x 17' 5" (7.42m x 5.31m)

Double glazed window to front. TV /
Telephone point. Access to balcony.