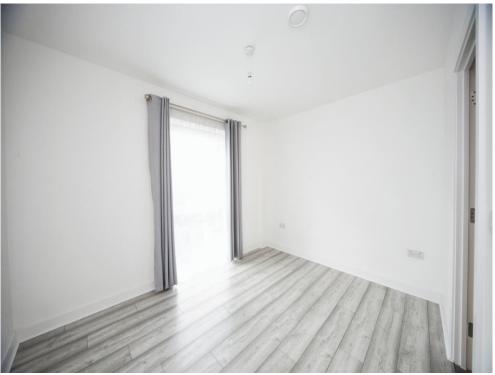

#### **Bedroom One**

15 8" x 11' 8" ( 4.78m x 3.56m )

Double glazed window to rear. Radiator.

Access to en suite.

#### **Bedroom Two**

14' 2" x 9' (4.32m x 2.74m)

Double glazed window to rear. Radiator.