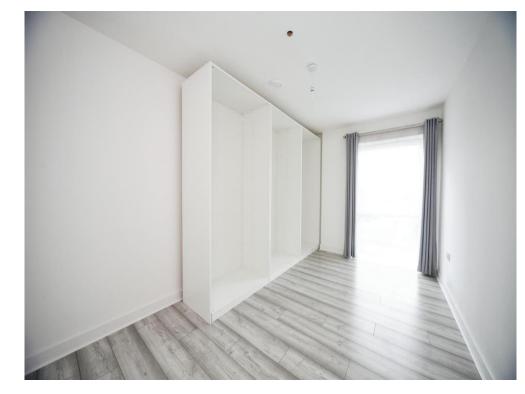

#### **Bedroom One**

15 8" x 11' 8" ( 4.78m x 3.56m )

Double glazed window to rear. Radiator.

Access to en suite.

#### **Bedroom Two**

14' 2" x 9' (4.32m x 2.74m)

Double glazed window to rear. Radiator.