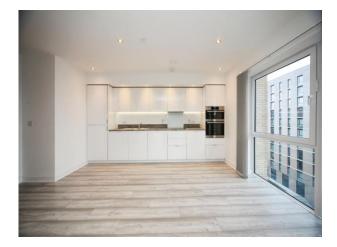

#### Kitchen

Fitted with wall and base units. Stainless steel sink drainer. Work surfaces. Electric oven and hob. Plumbing and space for appliances.