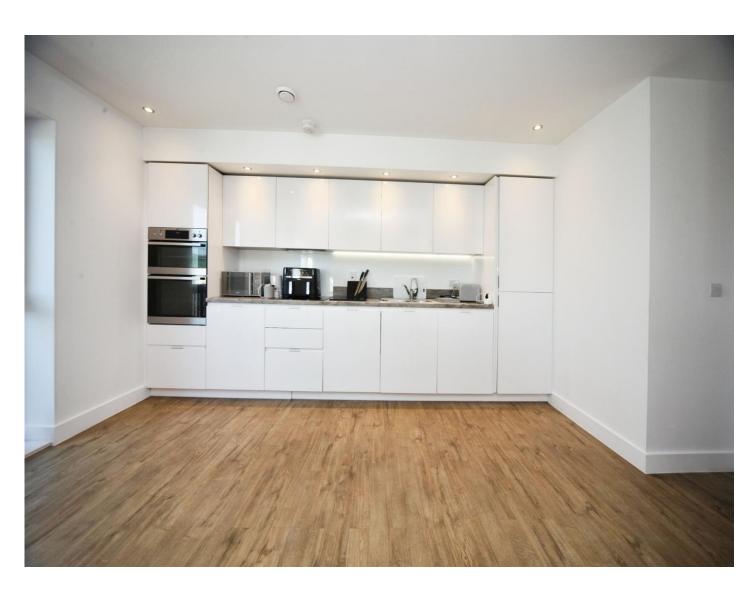

#### **Kitchen**

Fitted with wall and base units. Sink drainer. Work surfaces. Electric oven and hob. Cooker hood. Integrated appliances. Double glazed window to side.