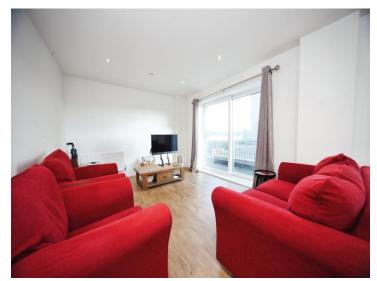

nge

Double glazed patio doors onto balcony. TV and Telephone point.

#### **Kitchen**

Fitted with wall and base units. Sink drainer. Work surfaces. Electric oven and hob. Cooker hood. Integrated appliances. Double glazed window to side.

#### **Bedroom One**

13' 5" x 9' (4.09m x 2.74m)

Double glazed window to rear. Radiator.

#### **En Suite**

Fitted with low level wc. Wash and basin. Shower cubicle.

Shaver point. Radiator. Partly tiled.

#### **Bedroom Two**

11' 5" x 11' 9" ( 3.48m x 3.58m )

Double glazed window to rear. Built in wardrobes. Radiator.

#### **Bathroom**

Fitted with low level wc. Wash hand basin. Bath with mixer taps. Shower attachment. Shaver point. Radiator. Partly tiled.

#### **Outside**

## Rear Garden

Bin Storage

## **Parking**

Allocated parking bay.

















This floor plan is for illustrative purposes only. It is not drawn to scale. Any measurements, floor areas (including any total floor area), openings and orientation are approximate. No details are guaranteed, they cannot be relied upon for any purpose and they do not form part of any agreement. No liability is taken for any error, omission or misstatement. A party must rely upon its own inspection(s). Powered by www.focalagent.com

To view this property please contact Connells on

## T 01582 450 999 E luton@connells.co.uk

83-83A George Street LUTON LU1 2AT

Property Ref: LUT316554 - 0005

Tenure: Leasehold

**EPC** Rating: B

## view this property online connells.co.uk/Property/LUT316554

This is a Leasehold property. We are awaiting further details about the Term of the leas