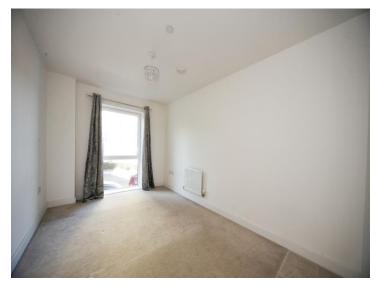

#### **Bedroom Two**

11' 5" x 11' 9" ( 3.48m x 3.58m )

Double glazed window to rear. Built in wardrobes. Radiator.