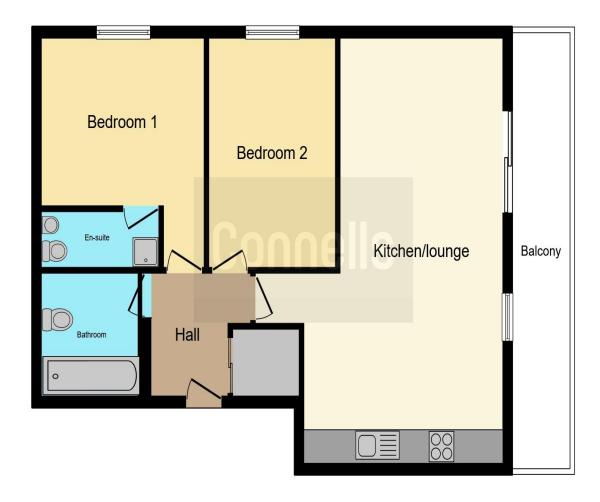

#### **Entrance Hall**

Door to front. Secure entry phone. Storage cupboard housing appliances.

## **Open Plan Living Area**

24' 5" x 16' 5" ( 7.44m x 5.00m )

### Lounge

Double glazed patio doors onto balcony. TV and Telephone point.

#### **Kitchen**

Fitted with wall and base units. Sink drainer. Work surfaces. Electric oven and hob. Cooker hood. Integrated appliances. Double glazed window to side.

#### **Bedroom One**

13' 5" x 9' (4.09m x 2.74m)

Double glazed window to rear. Radiator.

#### **En Suite**

Fitted with low level wc. Wash and basin. Shower cubicle.

Shaver point. Radiator. Partly tiled.

#### **Bedroom Two**

11' 5" x 11' 9" ( 3.48m x 3.58m )

Double glazed window to rear. Built in wardrobes. Radiator.

#### **Bathroom**

Fitted with low level wc. Wash hand basin. Bath with mixer taps. Shower attachment. Shaver point. Radiator. Partly tiled.

#### **Outside**

## **Parking**

Allocated parking bay.

This floor plan is for illustrative purposes only. It is not drawn to scale. Any measurements, floor areas (including any total floor area), openings and orientation are approximate. No details are guaranteed, they cannot be relied upon for any purpose and they do not form part of any agreement. No liability is taken for any error, omission or misstatement. A party must rely upon its own inspection(s). Powered by www.focalagent.com