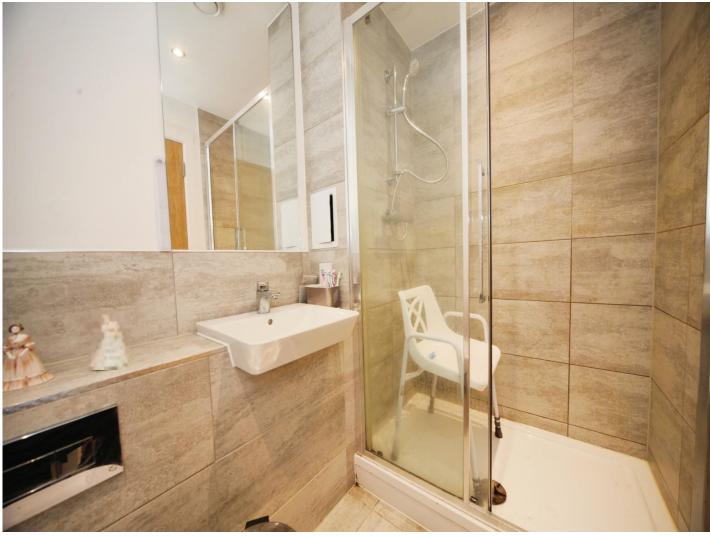

#### **En Suite**

Fitted with low level wc. Wash and basin. Shower cubicle.

Shaver point. Radiator. Partly tiled.

#### **Bathroom**

Fitted with low level wc. Wash hand basin. Bath with mixer taps. Shower attachment. Shaver point. Radiator. Partly tiled.