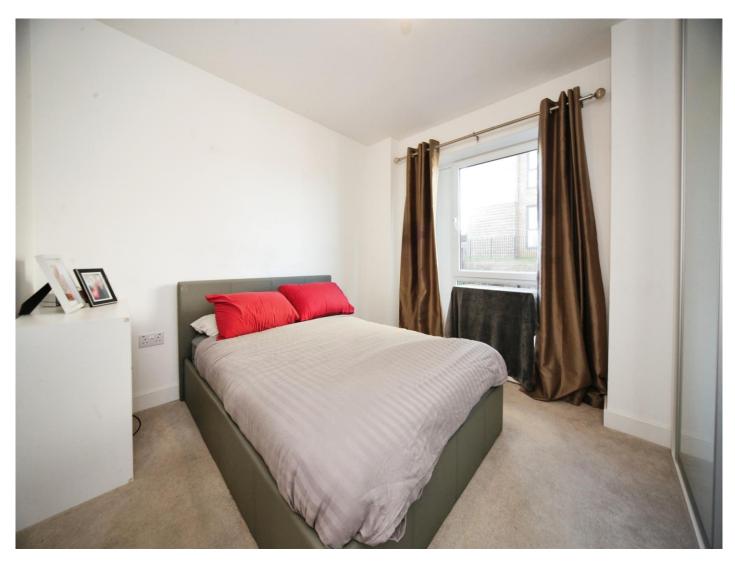

#### **Bedroom One**

13' 5" x 9' (4.09m x 2.74m)

Double glazed window to rear. Radiator.