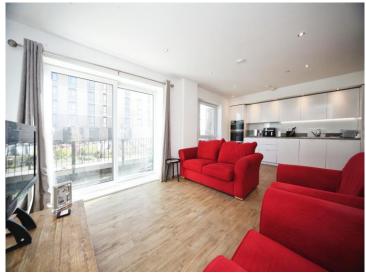

## **Open Plan Living Area**

24' 5" x 16' 5" ( 7.44m x 5.00m )

### Lounge

Double glazed patio doors onto balcony. TV and Telephone point.

#### **Kitchen**

Fitted with wall and base units. Sink drainer. Work surfaces. Electric oven and hob. Cooker hood. Integrated appliances. Double glazed window to side.