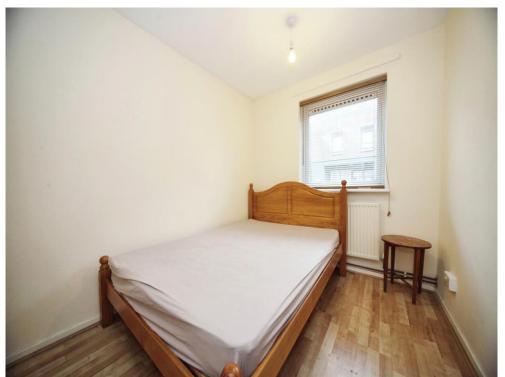

# **Bedroom One**

15' 6" x 9' 4" ( 4.72m x 2.84m ) Double glazed window to front. Radiator.

#### **Bedroom Two**

11' 2" x 7' 6" ( 3.40m x 2.29m ) Double glazed window to front. Radiator.