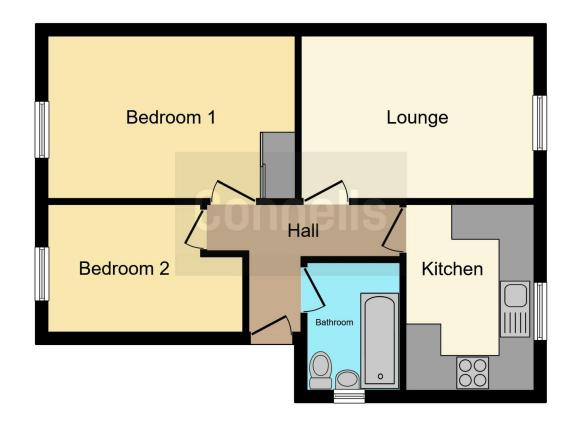

### Bathroom

Fitted with low level wc. Wash hand basin. Bath with mixer taps and shower attachment. Extractor fan. Fully tiled. Double glazed window to rear.

This floor plan is for illustrative purposes only. It is not drawn to scale. Any measurements, floor areas (including any total floor area), openings and orientation are approximate. No details are guaranteed, they cannot be relied upon for any purpose and they do not form part of any agreement. No liability is taken for any error, omission or misstatement. A party must rely upon its own inspection(s). Powered by www.focalagent.com