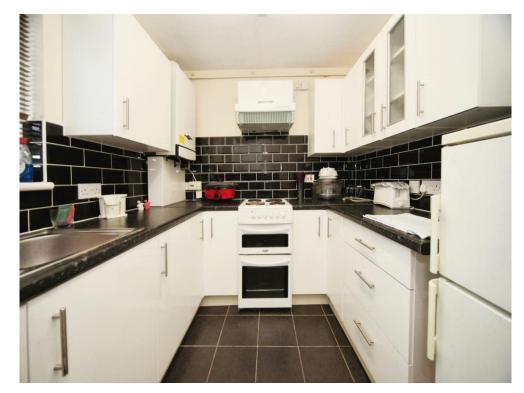

### Kitchen

10' 9" x 7' 6" ( 3.28m x 2.29m )
Fitted with wall and base units. Stink drainer.
Work surfaces. Electric oven. Gas hob.
Cooker hood. Boiler. Plumbing and space for appliances. Double glazed window to rear.