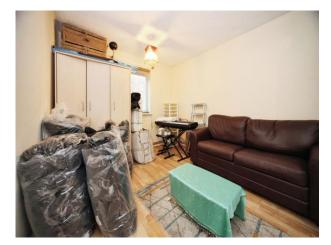

#### Lounge

13' 8" x 9' 4" ( 4.17m x 2.84m ) Double glazed window to rear. Radiator.