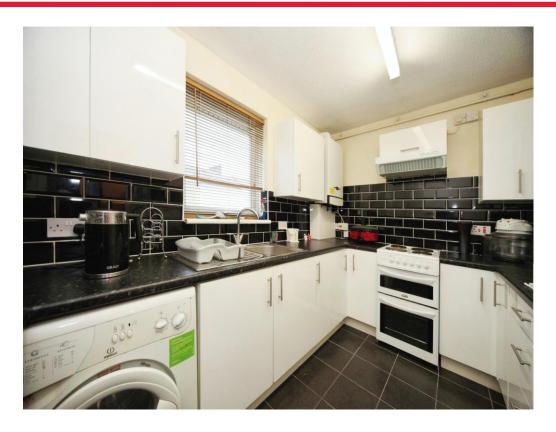

### Kitchen

10' 9" x 7' 6" ( 3.28m x 2.29m )
Fitted with wall and base units. Stink drainer.
Work surfaces. Electric oven. Gas hob.
Cooker hood. Boiler. Plumbing and space for appliances. Double glazed window to rear.