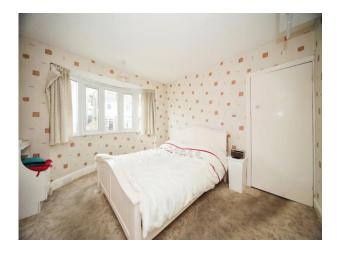

## **Bedroom One**

11' 1" max x 10' 4" ( 3.38m max x 3.15m ) Double glazed bay window to front. Radiator.