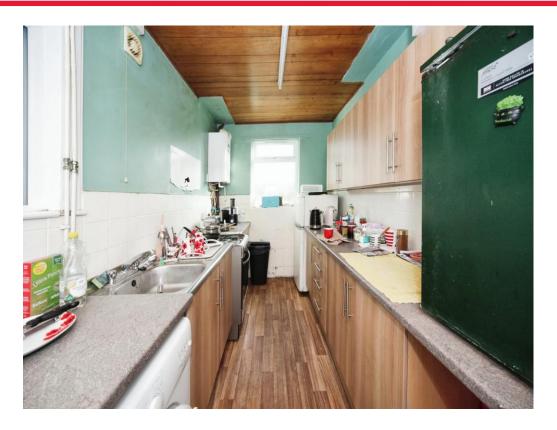

#### Kitchen

12' 4" x 7' 2" ( 3.76m x 2.18m )

Fitted with wall and base units. Sink drainer. Work surfaces. Plumbing and space for appliances. Double glazed windows to rear and side. Double glazed door to rear.