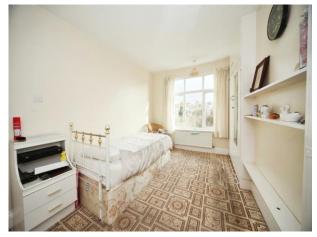

#### **Bedroom Two**

13' 1" x 9' 1" ( 3.99m x 2.77m )
Double glazed window to rear. Radiator.

## **Bedroom Three**

9' 8" x 6' 5" ( 2.95m x 1.96m )

Double glazed window to rear. Radiator.