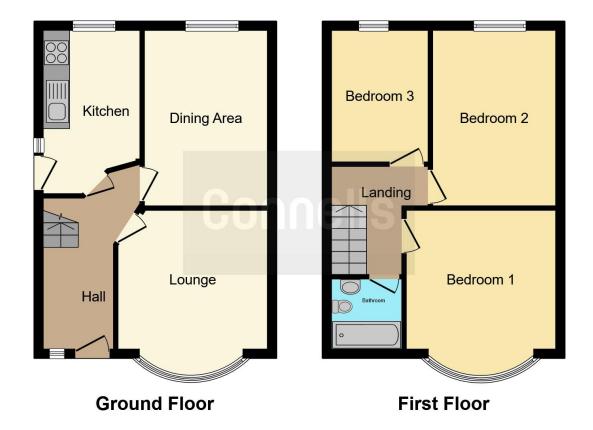

### **Entrance Hall**

Double glazed door and window to front, Stairs rising to first floor.

### Lounge

11' 1" max x 10' 4" ( 3.38m max x 3.15m )

Double glazed bay window to front. Fire place.

Radiator.

## **Dining Room**

13' 1" x 9' 1" ( 3.99m x 2.77m )

Double glazed window to rear. Radiator.

#### Kitchen

12' 4" x 7' 2" ( 3.76m x 2.18m )

Fitted with wall and base units. Sink drainer. Work surfaces. Plumbing and space for appliances. Double glazed windows to rear and side. Double glazed door to rear.

# Landing

Loft hatch.

## **Bedroom One**

11' 1" max x 10' 4" ( 3.38m max x 3.15m ) Double glazed bay window to front. Radiator.

#### **Bedroom Two**

13' 1" x 9' 1" ( 3.99m x 2.77m )
Double glazed window to rear. Radiator.

## **Bedroom Three**

9' 8" x 6' 5" ( 2.95m x 1.96m )

Double glazed window to rear. Radiator.