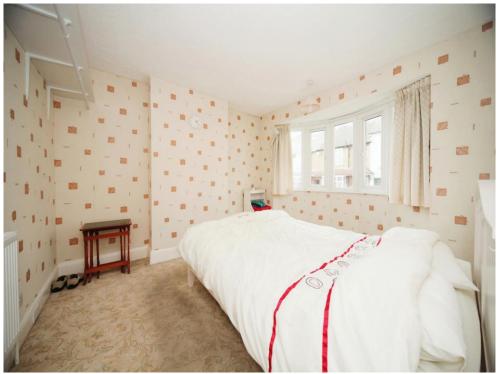

## **Bedroom One**

11' 1" max x 10' 4" ( 3.38m max x 3.15m ) Double glazed bay window to front. Radiator.

#### **Bedroom Two**

13' 1" x 9' 1" ( 3.99m x 2.77m )
Double glazed window to rear. Radiator.

## **Bedroom Three**

9' 8" x 6' 5" ( 2.95m x 1.96m )

Double glazed window to rear. Radiator.