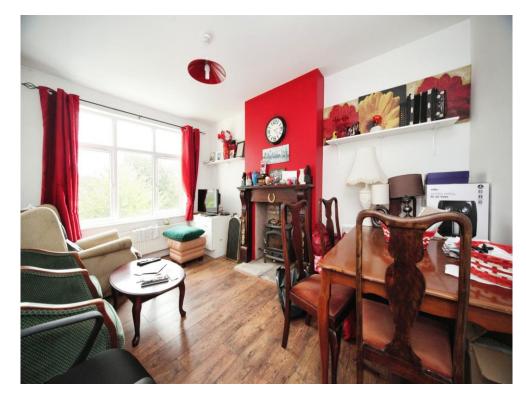

### Lounge

11' 1" max x 10' 4" ( 3.38m max x 3.15m )

Double glazed bay window to front. Fire place.

Radiator.

## **Dining Room**

13' 1" x 9' 1" ( 3.99m x 2.77m )

Double glazed window to rear. Radiator.