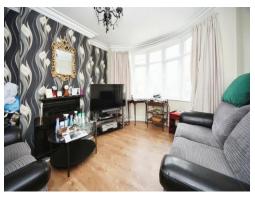

### Lounge

11' 1" max x 10' 4" ( 3.38m max x 3.15m )

Double glazed bay window to front. Fire place.

Radiator.