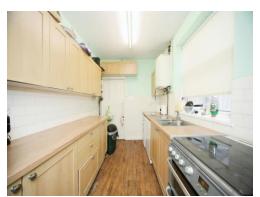

### **Kitchen**

Fitted with wall and base units. Stainless steel sink drainer. Work surfaces. Plumbing and space for appliances. Radiator. Partly tiled. Double glazed window to side.