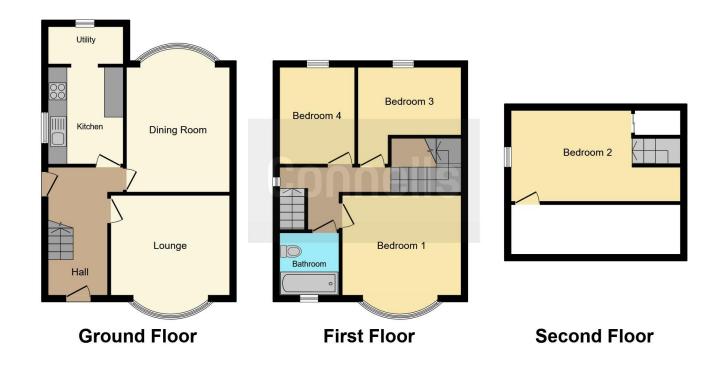

#### **Ground Floor**

### **Entrance Hall**

Double glazed door to front. Stairs rising to first floor. Radiator. Door to garage.

### Lounge

Bay window to front. Fire place. TV and Telephone point. Radiator.

### **Dining Room**

Double glazed bay window to rear. Fireplace. Radiator.

### **Kitchen**

Fitted with wall and base units. Stainless steel sink drainer. Work surfaces. Plumbing and space for appliances. Radiator. Partly tiled. Double glazed window to side.

### Utility

Fitted with base units. Double glazed window to rear.

### **First Floor Landing**

Double glazed window to side. Stair rising to second floor.

#### **Bedroom One**

Bay window to front. Built in wardrobes, Radiator.

#### **Bedroom Three**

Double glazed window to rear. Radiator.

#### **Bedroom Four**

Double glazed window to rear. Radiator.

#### **Bathroom**

Fitted with low level wc. Wash hand basin. Bath with mixer taps and shower attachment. Partly tiled. Double glazed window to front.

# **Second Floor Landing**

### **Bedroom Two**

Double glazed window to side. Storage cupboards

# Garage

This floor plan is for illustrative purposes only. It is not drawn to scale. Any measurements, floor areas (including any total floor area), openings and orientation are approximate. No details are guaranteed, they cannot be relied upon for any purpose and they do not form part of any agreement. No liability is taken for any error, omission or misstatement. A party must rely upon its own inspection(s). Powered by www.focalagent.com