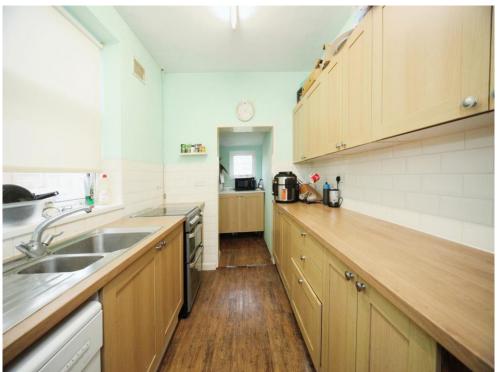

### **Kitchen**

Fitted with wall and base units. Stainless steel sink drainer. Work surfaces. Plumbing and space for appliances. Radiator. Partly tiled. Double glazed window to side.