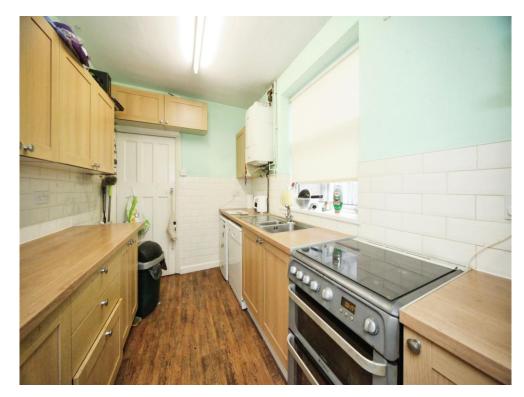

### **Kitchen**

Fitted with wall and base units. Stainless steel sink drainer. Work surfaces. Plumbing and space for appliances. Radiator. Partly tiled. Double glazed window to side.