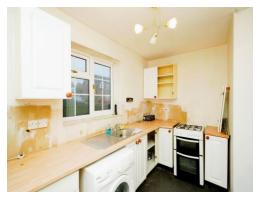

#### Kitchen

111' x 6' 8" ( 33.83m x 2.03m )

Double glazed window. Base and eye level units. Sink and drainer. Work surfaces. Space for cooker. Plumbing for washing machine. Flooring. Wall mounted radiator.