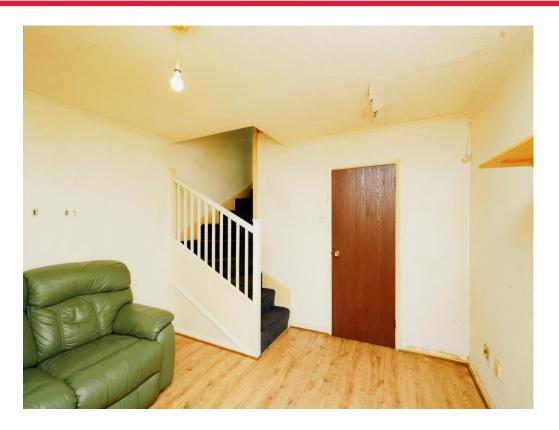

Connells

Dorrington Close Luton

# Dorrington Close Luton LU3 1XL







# **Property Description**

Located in a popular development is this two bedroom cluster home which is offered with no upper chain.

The area is very popular with first time buyers and investors as there are shops school and local amenities within close proximity. In brief the property comprises of an entrance lobby, lounge, kitchen two double bedrooms and bathroom. Externally there is a front and rear garden this starter home also benefits from allocated parking.

Call now to view!!

# **Entrance Lobby**

Storage cupboards. Flooring.

## Lounge

14' 1" x 11' 5" ( 4.29m x 3.48m )

Double glazed window. Wall mounted radiator. Flooring.

#### Kitchen

111' x 6' 8" ( 33.83m x 2.03m )

Double glazed window. Base and eye level units. Sink and drainer. Work surfaces. Space for cooker. Plum