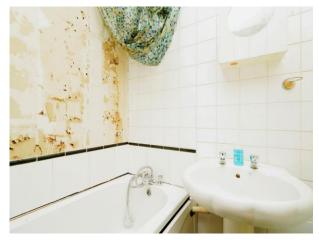

## Bathroom

Double glazed window. panelled bath. wash hand basin. low level flush WC.