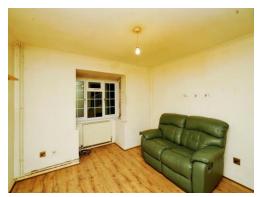

## Lounge

14' 1" x 11' 5" ( 4.29m x 3.48m )

Double glazed window. Wall mounted radiator. Flooring.