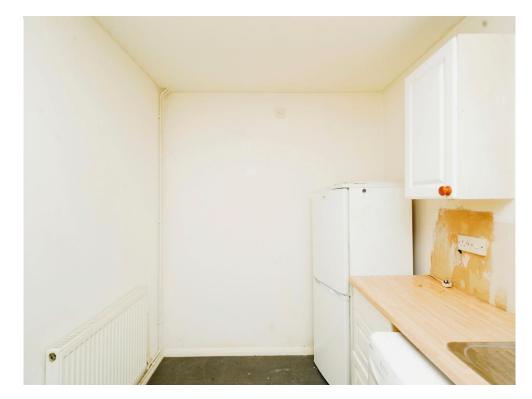

#### Kitchen

111' x 6' 8" ( 33.83m x 2.03m )

Double glazed window. Base and eye level units. Sink and drainer. Work surfaces. Space for cooker. Plumbing for washing machine. Flooring. Wall mounted radiator.