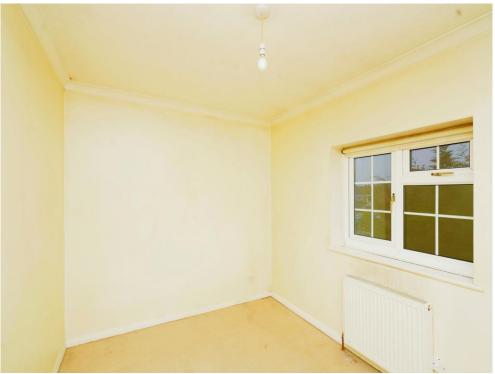

# **Bedroom One**

11' 1" x 9' 1" ( 3.38m x 2.77m )

Double glazed window. carpet to floor. Access to loft.

# **Bedroom Two**

11' 1" x 7' 2" ( 3.38m x 2.18m )

Double glazed window. Carpet to floor.