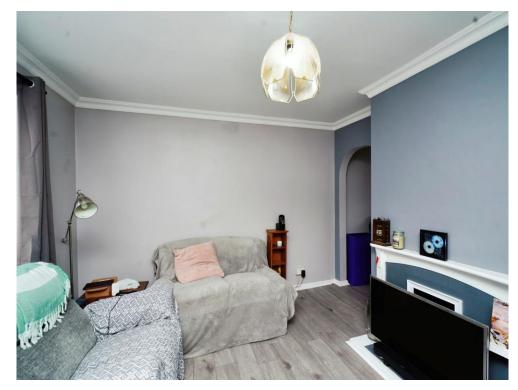

## Lounge

12' 2" x 13' 2" ( 3.71m x 4.01m )
Double glazed window to front. Radiator.