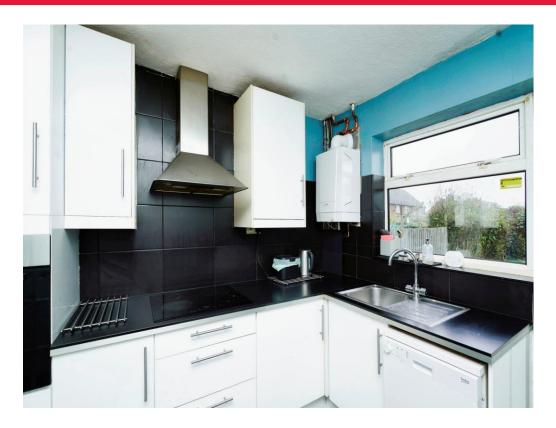

#### Kitchen

 $10^{\circ}\,1"\,x\,10'\,2"\,(\,3.07m\,x\,3.10m\,)$  Fitted with wall and base units. Sink drainer. Work surfaces. Plumbing and space for appliances. Double glazed window to rear.