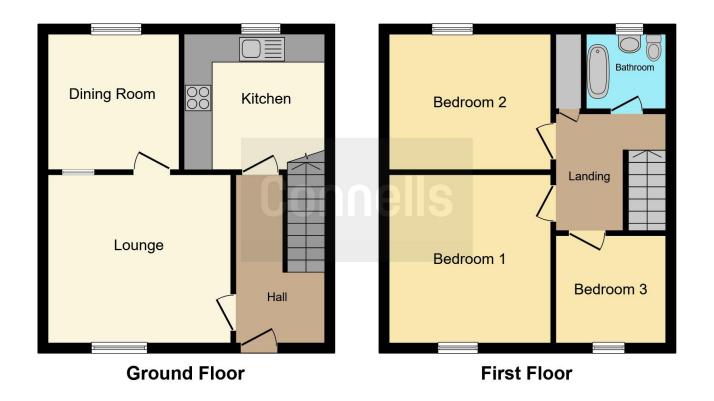

## **Bedroom Three**

 $8^{\circ}\,2^{\circ}\,x\,9^{\circ}\,$  (  $2.49m\,x\,2.74m$  )

This floor plan is for illustrative purposes only. It is not drawn to scale. Any measurements, floor areas (including any total floor area), openings and orientation are approximate. No details are guaranteed, they cannot be relied upon for any purpose and they do not form part of any agreement. No liability is taken for any error, omission or misstatement. A party must rely upon its own inspection(s). Powered by www.focalagent.com