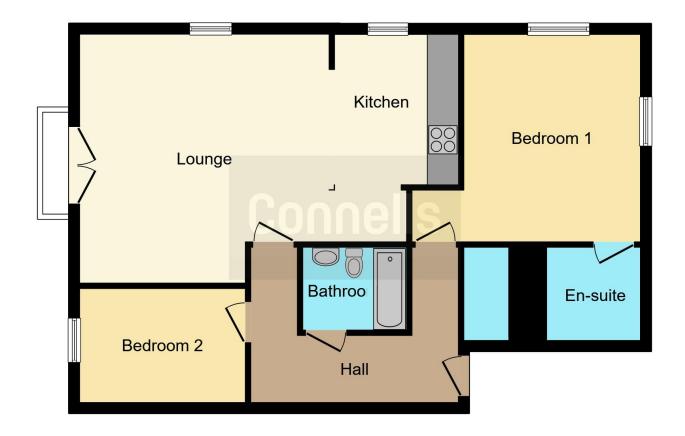

# **Property Description**

A Two Bedroom Apartment situated on the Sixth Floor is located close to the Town Centre and Train Station.

This Chain Free property benefits from a Lounge, Kitchen, En-Suite to Master Bedroom, Bathroom, Security Entry, Lift to Sixth Floor,

## **Entrance Hall**

Door to front. Storage cupboard.

## Lounge

22' 8" x 12' 7" ( 6.91m x 3.84m )

Double glazed window to side. Storage heater. Patio doors onto balcony facing rear of property.

#### Kitchen

Fitted kitchen with a range of wall and base units with work surfaces, Double glazed window to side. Space for fridge/freezer. Plumbing for dish washer and washing machine. Electric oven and hob with cooker hood. Extractor fan.

#### **Bedroom One**

12' 9" x 12' 7" ( 3.89m x 3.84m )

Double glazed window to rear. Storage heater.

## **En-Suite**

Low level WC with wash hand basin. Shower cubicle. Extractor fan. Partly tiled.

#### **Bedroom Two**

10' x 7' 2" ( 3.05m x 2.18m )

Double glazed window to rear. Storage heate

#### Bathroom

Bath with mixer tap. Shower. Low level WC with wash hand basin. Extractor fan. Fully tilled.

Residential Sales & Lettings | Mortgage Services | Conveyancing | Surveyors | Land & New Homes

This floorplan is for illustrative purposes only and is not drawn to scale. Measurements, floor-areas, openings and orientations are approximate. They should not be relied upon for any purpose and do not form any part of an agreement. No liability is taken for any error or mis-statement. All parties must rely on their own inspections.