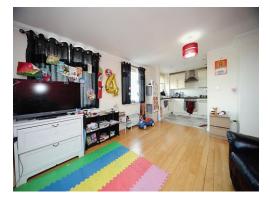

## Lounge

22' 8" x 12' 7" ( 6.91m x 3.84m )

Double glazed window to side. Storage heater. Patio doors onto balcony facing rear of property.