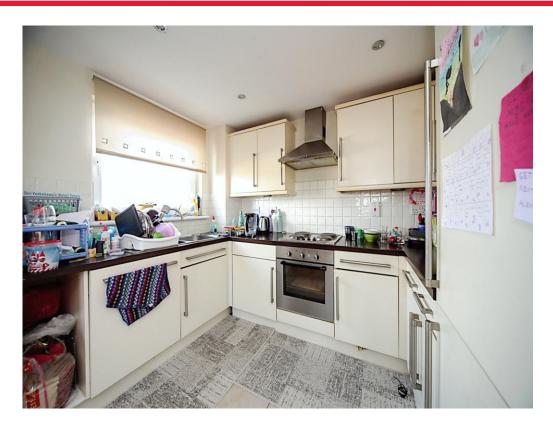

#### Kitchen

Fitted kitchen with a range of wall and base units with work surfaces, Double glazed window to side. Space for fridge/freezer. Plumbing for dish washer and washing machine. Electric oven and hob with cooker hood. Extractor fan.