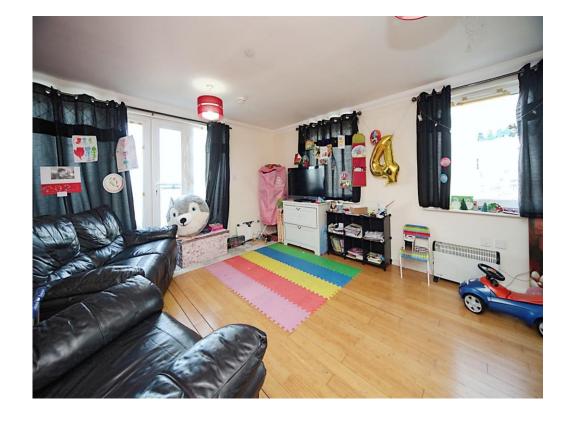

## Lounge

22' 8" x 12' 7" ( 6.91m x 3.84m )

Double glazed window to side. Storage heater. Patio doors onto balcony facing rear of property.