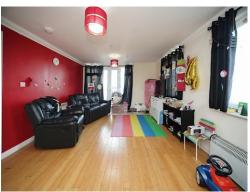

## Lounge

22' 8" x 12' 7" ( 6.91m x 3.84m )

Double glazed window to side. Storage heater. Patio doors onto balcony facing rear of property.