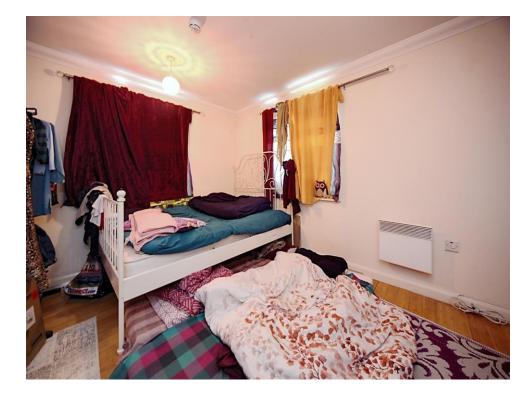

#### **Bedroom One**

12' 9" x 12' 7" ( 3.89m x 3.84m )

Double glazed window to rear. Storage heater.

#### **Bedroom Two**

10' x 7' 2" ( 3.05m x 2.18m )

Double glazed window to rear. Storage heate