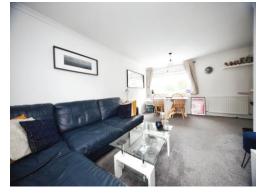

#### Lounge

18' 7" max x 15' 1" max ( 5.66m max x 4.60m

max)

Double glazed window to front and rear. TV and Telephone point. Radiator. Breakfast bar.