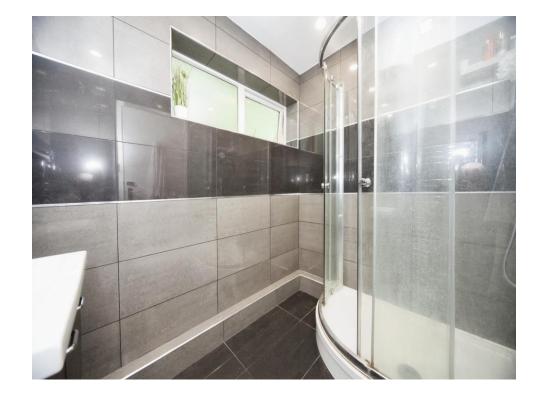

#### Bathroom

Fitted with low level wc. Vanity unit. Single shower cubicle. Extractor fan. Fully tiled. Double glazed window to rear.