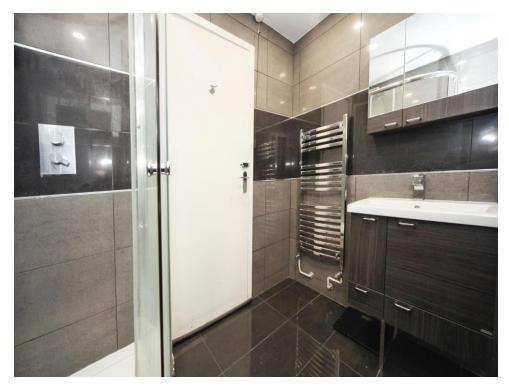

#### Bathroom

Fitted with low level wc. Vanity unit. Single shower cubicle. Extractor fan. Fully tiled. Double glazed window to rear.