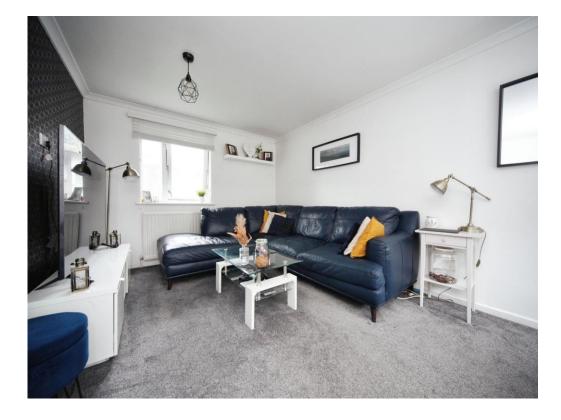

#### Lounge

18' 7" max x 15' 1" max ( 5.66m max x 4.60m

max)

Double glazed window to front and rear. TV and Telephone point. Radiator. Breakfast bar.