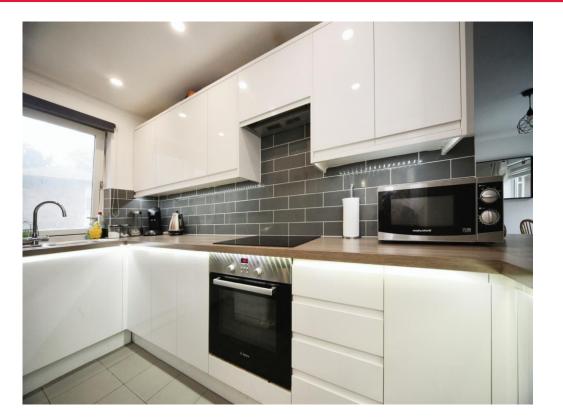

#### Kitchen

10' x 6' 3" ( 3.05m x 1.91m )

Fitted with wall and base units. Sink drainer. Work surfaces. Electric oven and hob. Cooker hood. Partly tiled. Integrated appliances. Plumbing and space for appliances.