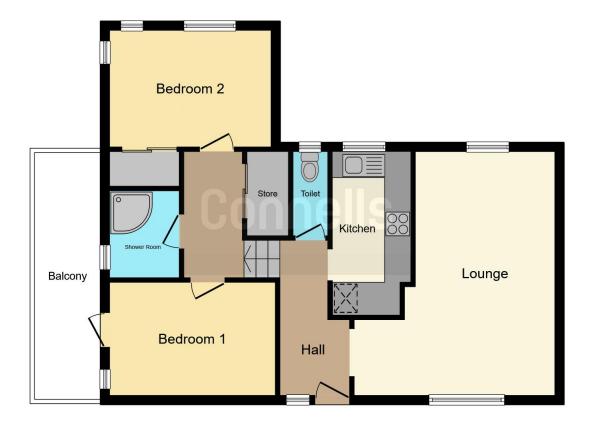

### **Property Description**

Neatly located on one of Luton's most desirable residential roads is this attractive two double bedroom apartment with ample living space.

Sutherland Place is a quiet cul de sac located off Parkland Drive ideally situated within minutes of the M1 J10 and walking distance to Luton Station. School catchments are Hillborough lower school and Chiltern Hills Academy. In brief Internally the property comprises a 18 ft lounge diner with refitted kitchen breakfast room, refitted shower room, separate cloakroom and two double bedrooms.

#### **Entrance Hall**

Double glazed window and door to front. Radiator. Cupboard housing combi boiler.

#### Cloakroom

Fitted with low level wc. Wash hand basin. Fully tiled. Double glazed window to rear.

#### Lounge

18' 7" max x 15' 1" max ( 5.66m max x 4.60m

max)

Double glazed window to front and rear. TV and Telephone point. Radiator. Breakfast bar.

#### Kitchen

10' x 6' 3" ( 3.05m x 1.91m )

Fitted with wall and base units. Sink drainer. Work surfaces. Electric oven and hob. Cooker hood. Partly tiled. Integrated appliances. Plumbing and space for appliances.

#### Hallway

Storage cupboard. Boiler cupboard.

#### **Bedroom One**

Double glazed window to side. Radiator. Double glazed door onto balcony.

#### **Bedroom Two**

Double glazed windows to rear and side. Radiator. Built in cupboard.

#### Bathroom

Fitted with low level wc. Vanity unit. Single shower cubicle. Extractor fan. Fully tiled. Double glazed window to rear.

#### Outside

Off street parking. Allocated bay

Residential Sales & Lettings | Mortgage Services | Conveyancing | Surveyors | Land & New Homes

To view this property please contact Connells on