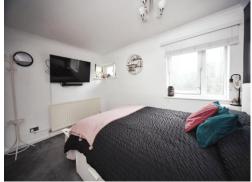

#### **Bedroom One**

Double glazed window to side. Radiator. Double glazed door onto balcony.

#### **Bedroom Two**

Double glazed windows to rear and side. Radiator. Built in cupboard.