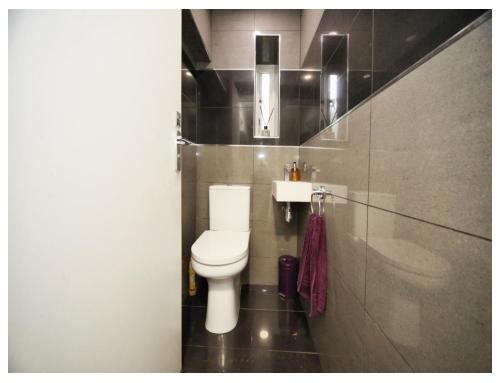

#### Cloakroom

Fitted with low level wc. Wash hand basin. Fully tiled. Double glazed window to rear.