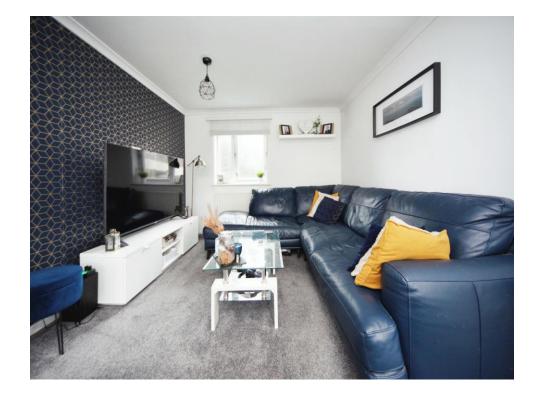

### Lounge

18' 7" max x 15' 1" max ( 5.66m max x 4.60m

### max)

Double glazed window to front and rear. TV and Telephone point. Radiator. Breakfast bar.