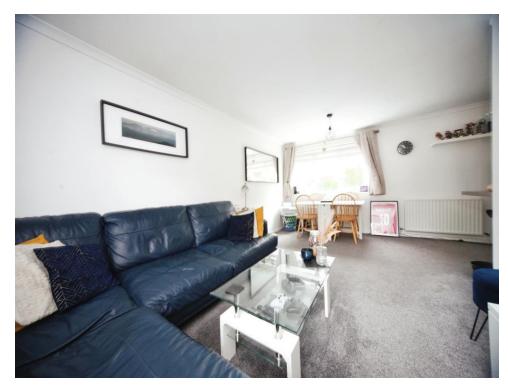

### Lounge

18' 7" max x 15' 1" max ( 5.66m max x 4.60m

### max)

Double glazed window to front and rear. TV and Telephone point. Radiator. Breakfast bar.