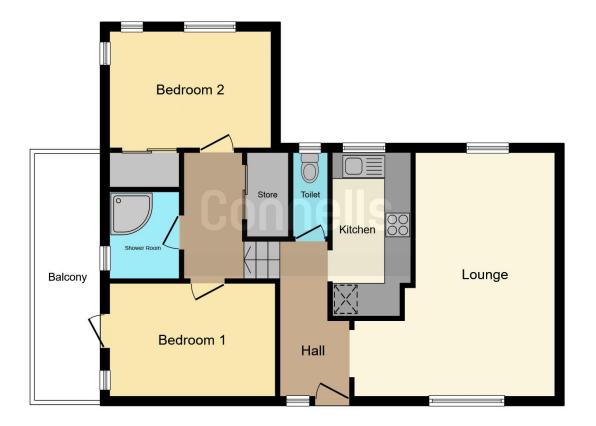

### **Property Description**

Neatly located on one of Luton's most desirable residential roads is this attractive two double bedroom apartment with ample living space.

Sutherland Place is a quiet cul de sac located off Parkland Drive ideally situated within minutes of the M1 J10 and walking distance to Luton Station. School catchments are Hillborough lower school and Chiltern Hills Academy. In brief Internally the property comprises a 18 ft lounge diner with refitted kitchen breakfast room, refitted shower room, separate cloakroom and two double bedrooms.

### **Entrance Hall**

Double glazed window and door to front. Radiator. Cupboard housing combi boiler.

### Cloakroom

Fitted with low level wc. Wash hand basin. Fully tiled. Double glazed window to rear.

### Kitchen

10' x 6' 3" ( 3.05m x 1.91m )

Fitted with wall and base units. Sink drainer. Work surfaces. Electric oven and hob. Cooker hood. Partly tiled. Integrated appliances. Plumbing and space for appliances.

### **Bedroom One**

Double glazed window to side. Radiator. Double glazed door onto balcony.

### **Bedroom Two**

Double glazed windows to rear and side. Radiator. Built in cupboard.

### Bathroom

Fitted with low level wc. Vanity unit. Single shower cubicle. Extractor fan. Fully tiled. Double glazed window to rear.