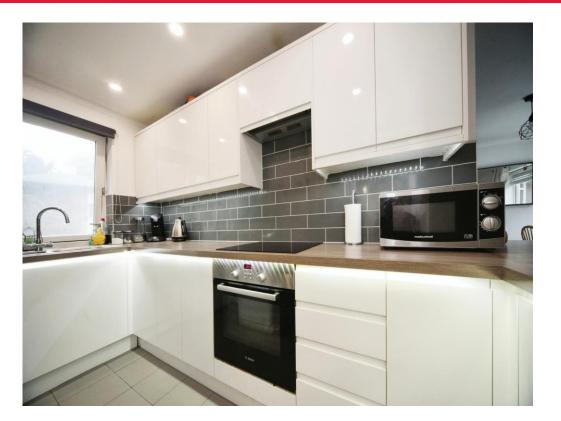

### Kitchen

10' x 6' 3" ( 3.05m x 1.91m )

Fitted with wall and base units. Sink drainer. Work surfaces. Electric oven and hob. Cooker hood. Partly tiled. Integrated appliances. Plumbing and space for appliances.