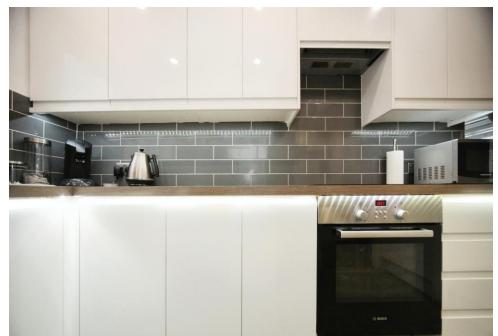

### Kitchen

10' x 6' 3" ( 3.05m x 1.91m )

Fitted with wall and base units. Sink drainer. Work surfaces. Electric oven and hob. Cooker hood. Partly tiled. Integrated appliances. Plumbing and space for appliances.