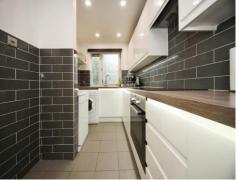

### Kitchen

10' x 6' 3" ( 3.05m x 1.91m )

Fitted with wall and base units. Sink drainer. Work surfaces. Electric oven and hob. Cooker hood. Partly tiled. Integrated appliances. Plumbing and space for appliances.