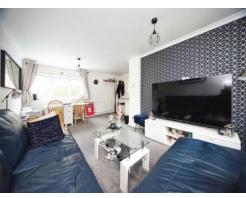

### Lounge

18' 7" max x 15' 1" max ( 5.66m max x 4.60m

### max)

Double glazed window to front and rear. TV and Telephone point. Radiator. Breakfast bar.