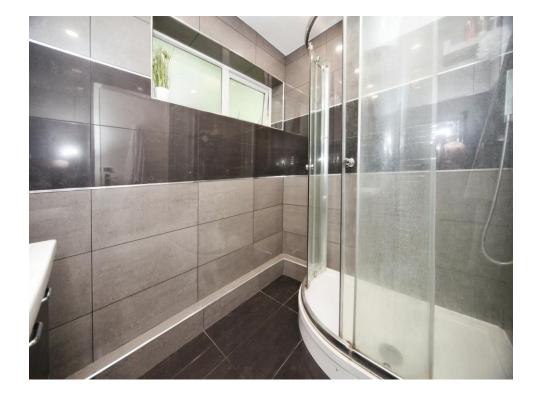

### Bathroom

Fitted with low level wc. Vanity unit. Single shower cubicle. Extractor fan. Fully tiled. Double glazed window to rear.