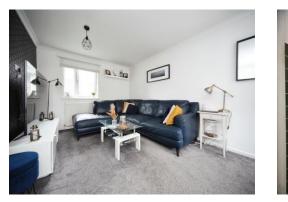

### Lounge

18' 7" max x 15' 1" max ( 5.66m max x 4.60m

### max)

Double glazed window to front and rear. TV and Telephone point. Radiator. Breakfast bar.