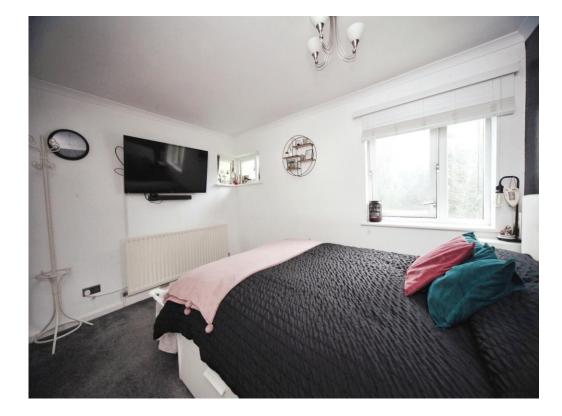

### **Bedroom One**

Double glazed window to side. Radiator. Double glazed door onto balcony.

### **Bedroom Two**

Double glazed windows to rear and side. Radiator. Built in cupboard.