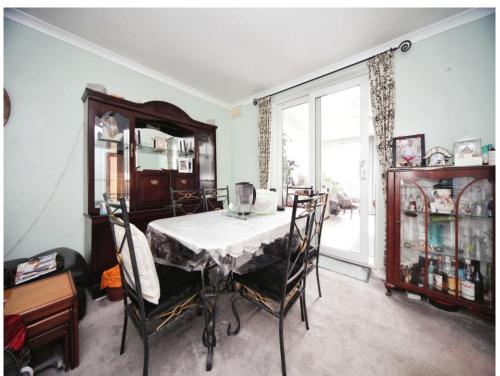

## **Lounge / Dining Room**

25' 2" into bay x 12' 7" ( 7.67m into bay x 3.84m )

Double glazed bay window to front. Gas heater. Radiator, Sliding doors to living room.