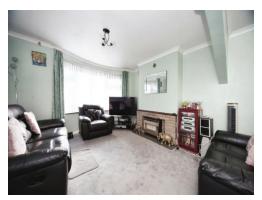

## **Lounge / Dining Room**

25' 2" into bay x 12' 7" ( 7.67m into bay x 3.84m )

Double glazed bay window to front. Gas heater. Radiator, Sliding doors to living room.

# **Living Room**

14' x 12' 7" ( 4.27m x 3.84m )

Double glazed sliding patio doors to rear garden. Double glazed windows to rear. Door to shower room. Storage cupboard. Radiator. Double glazed velux windows.