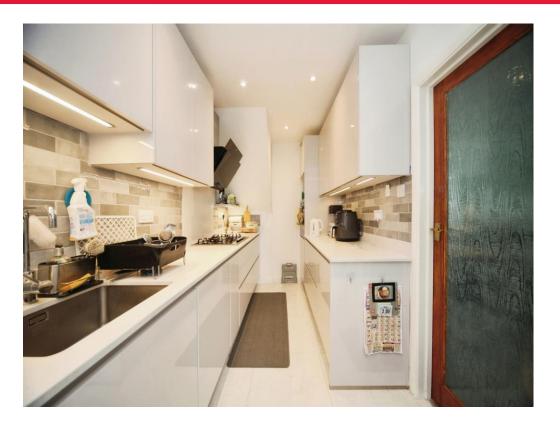

### Kitchen

16' 7" x 6' 7" ( 5.05m x 2.01m )

Fitted with wall and base units. Stainless steel sink drainer. Work surfaces. Electric oven. Gas hob. Cooker hood. Partly tiled. Radiator. Plumbing and space for appliances.