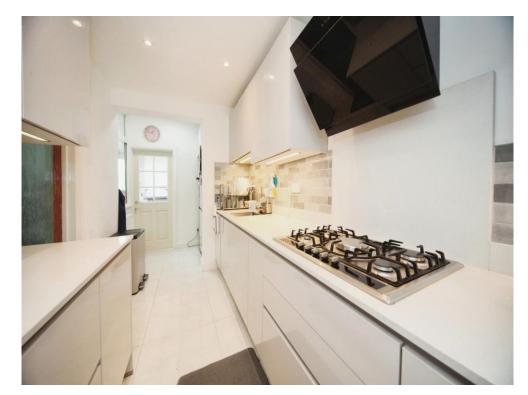

### Kitchen

16' 7" x 6' 7" ( 5.05m x 2.01m )

Fitted with wall and base units. Stainless steel sink drainer. Work surfaces. Electric oven. Gas hob. Cooker hood. Partly tiled. Radiator. Plumbing and space for appliances.