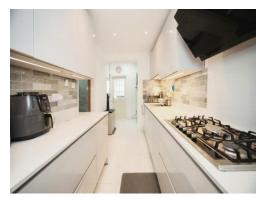

### Kitchen

16' 7" x 6' 7" ( 5.05m x 2.01m )

Fitted with wall and base units. Stainless steel sink drainer. Work surfaces. Electric oven. Gas hob. Cooker hood. Partly tiled. Radiator. Plumbing and space for appliances.