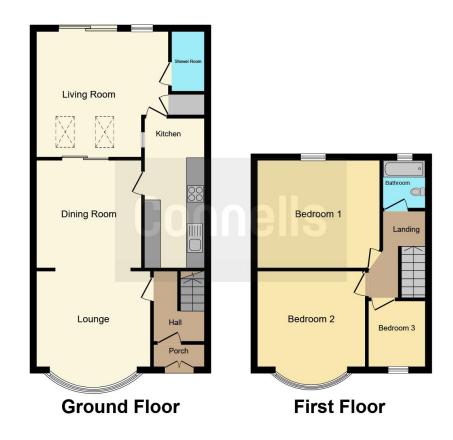

# **Outbuilding**

Double glazed door to front. Double glazed window to front. Power and lighting.

This floor plan is for illustrative purposes only. It is not drawn to scale. Any measurements, floor areas (including any total floor area), openings and orientation are approximate. No details are guaranteed, they cannot be relied upon for any purpose and they do not form part of any agreement. No liability is taken for any error, omission or misstatement. A party must rely upon its own inspection(s). Powered by www.focalagent.com