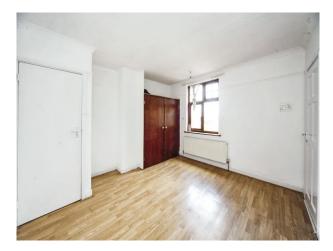

### **Bedroom One**

12' 3" x 11' 6" ( 3.73m x 3.51m )
Double glazed window to front. Radiator.

### **Bedroom Two**

12' 1" x 12' (3.68m x 3.66m)

Double glazed window to front. Radiator. Combi boiler. Storage cupboard. Built in wardrobe.

### **Bedroom Three**

12' 6" x 8' 8" ( 3.81m x 2.64m )
Double glazed window to rear.
Radiator.