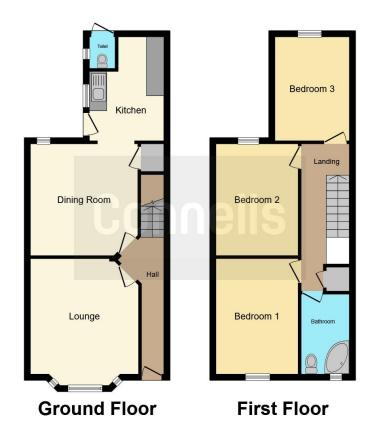

## **Property Description**

Connells Are Proud To Present This Rarely Available 3 Bedroom Semi-Detached House Situated In The Bishopscote Area With Very Good School Catchment. The Ground floor offers an Entrance Hall, Lounge, Dining Room, and Fitted Kitchen, Whilst Upstairs You Have 3 Good Size Bedrooms And Family Bathroom. The Property Further Benefits From A Front And Rear Garden, Driveway And Double Garage To Rear.

### **Entrance Hall**

Double glazed door to front. Radiator,

### Lounge

13' 7" x 12' 1" ( 4.14m x 3.68m ) Double glazed bay window to front. Gas fire. Radiator.

# **Dining Room**

12' 1" x 12' 5" ( 3.68m x 3.78m )

Double glazed window to rear. Gas fire.

Radiator.

#### Kitchen

Fitted with wall and base units. Sink drainer. Work surfaces. Plumbing and space for appliances. Under stairs storage. Fully tiled. Radiator, Double glazed window to side. Double glazed door to side.

### Landing

Storage cupboards. Loft hatch.

### **Bedroom One**

12' 3" x 11' 6" ( 3.73m x 3.51m )
Double glazed window to front. Radiator.

### **Bedroom Two**

12' 1" x 12' (3.68m x 3.66m)

Double glazed window to front. Radiator. Combi boiler. Storage cupboard. Built in wardrobe.

### **Bedroom Three**

12' 6" x 8' 8" ( 3.81m x 2.64m )
Double glazed window to rear.
Radiator.

#### **Bathroom**

Fitted with low level wc. Wash hand basin. Corner bath with shower attachment. Radiator. Fully tiled. Double glazed window to front.