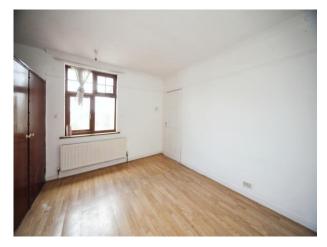

### **Bedroom One**

12' 3" x 11' 6" ( 3.73m x 3.51m )
Double glazed window to front. Radiator.

### **Bedroom Two**

12' 1" x 12' (3.68m x 3.66m)

Double glazed window to front. Radiator. Combi boiler. Storage cupboard. Built in wardrobe.

### **Bedroom Three**

12' 6" x 8' 8" ( 3.81m x 2.64m )
Double glazed window to rear.
Radiator.