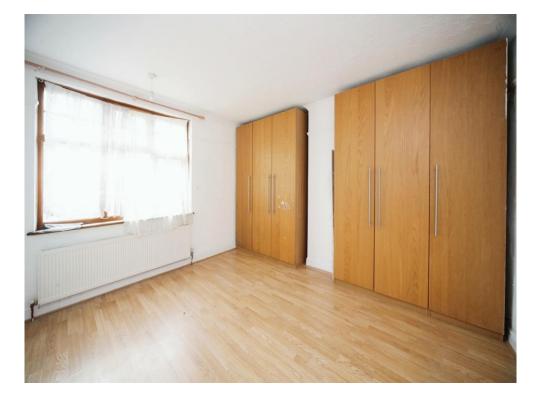

### **Bedroom Two**

12' 1" x 12' (3.68m x 3.66m)

Double glazed window to front. Radiator. Combi boiler. Storage cupboard. Built in wardrobe.