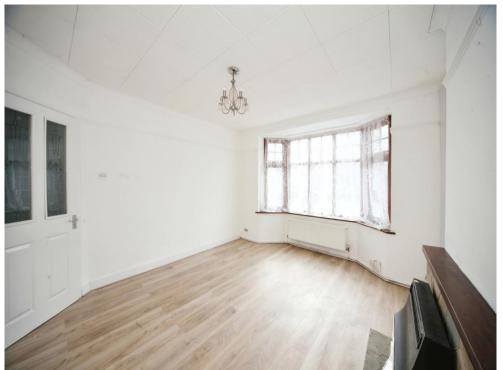

### Lounge

13' 7" x 12' 1" ( 4.14m x 3.68m ) Double glazed bay window to front. Gas fire. Radiator.