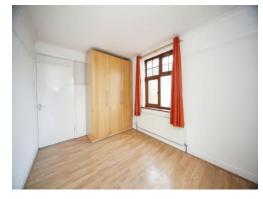

### **Bedroom One**

12' 3" x 11' 6" ( 3.73m x 3.51m )
Double glazed window to front. Radiator.

### **Bedroom Two**

12' 1" x 12' (3.68m x 3.66m)

Double glazed window to front. Radiator. Combi boiler. Storage cupboard. Built in wardrobe.

### **Bedroom Three**

12' 6" x 8' 8" ( 3.81m x 2.64m )
Double glazed window to rear.
Radiator.