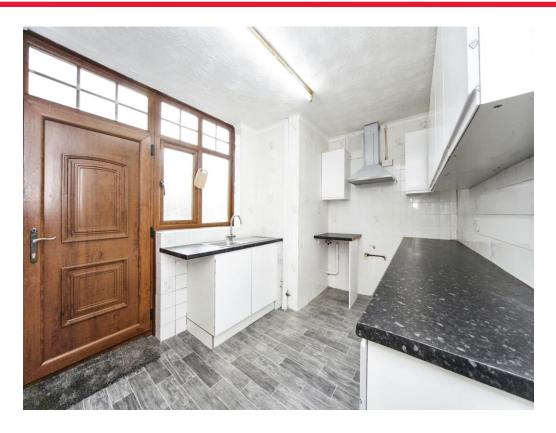

#### Kitchen

Fitted with wall and base units. Sink drainer. Work surfaces. Plumbing and space for appliances. Under stairs storage. Fully tiled. Radiator, Double glazed window to side. Double glazed door to side.