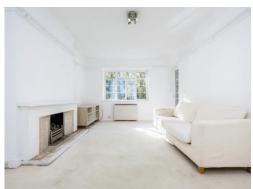

## Lounge

16' 5" x 12' 4" ( 5.00m x 3.76m )

Double glazed window to rear. Double glazed door to side. Storage heater. Access to balcony.