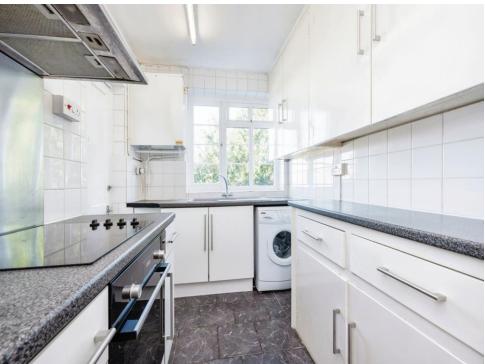

### Kitchen

10' 6" x 6' 5" ( 3.20m x 1.96m )

Fitted with wall and base units. Sink drainer. Work surfaces. Electric hob and oven. Cooker hood. Plumbing and space for appliances. Access to rear garden.