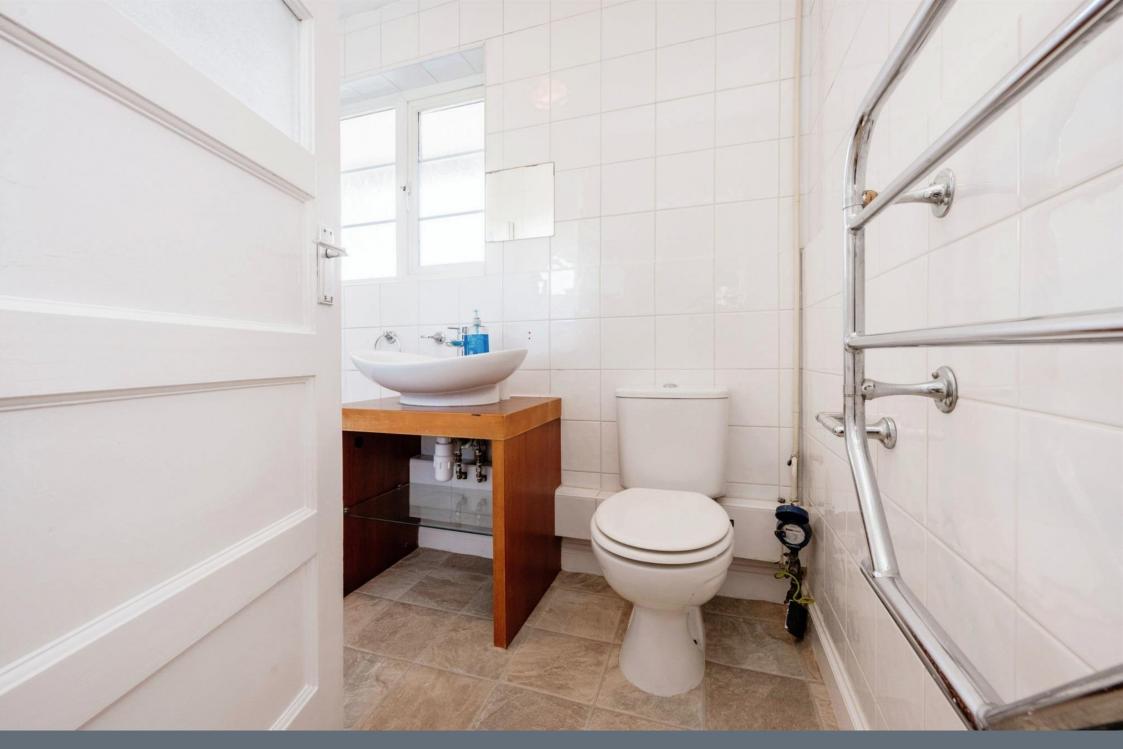

#### Bathroom

Fitted with low level wc. Wash hand basin. Bath with mixer taps and shower attachment. Fully tiled.