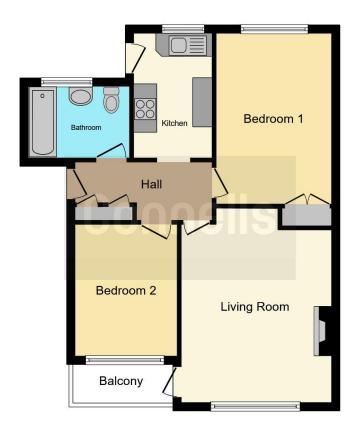

# **Property Description**

A rarely available two bedroom apartment located in a secluded development close to the Town Centre and train station. The property briefly comprises:- Entrance hall, lounge, fitted kitchen, two bedrooms, bathroom, off road parking and situated on a picturesque development of mature gardens and lined with trees and shrubs.

#### **Entrance Hall**

Door to front. Storage cupboards.

## Lounge

16' 5" x 12' 4" ( 5.00m x 3.76m )

Double glazed window to rear. Double glazed door to side. Storage heater. Access to balcony.

### Kitchen

10' 6" x 6' 5" ( 3.20m x 1.96m )

Fitted with wall and base units. Sink drainer. Work surfaces. Electric hob and oven. Cooker hood. Plumbing and space for appliances. Access to rear garden.

## **Bedroom One**

14' 5" x 9' 9" ( 4.39m x 2.97m )

Double glazed window to rear. Storage heater. Built in wardrobes.

## **Bedroom Two**

11' 2" x 9' (3.40m x 2.74m)

Double glazed window to front. Storage

heater.

#### Bathroom

Fitted with low level wc. Wash hand basin. Bath with mixer taps and shower attachment. Fully tiled.

#### Outside

Residential Sales & Lettings | Mortgage Services | Conveyancing | Surveyors | Land & New Homes

This floor plan is for illustrative purposes only. It is not drawn to scale. Any measurements, floor areas (including any total floor area), openings and orientation are approximate. No details are guaranteed, they cannot be relied upon for any purpose and they do not form part of any agreement. No liability is taken for any error, omission or misstatement. A party must rely upon its own inspection(s). Powered by www.focalagent.com