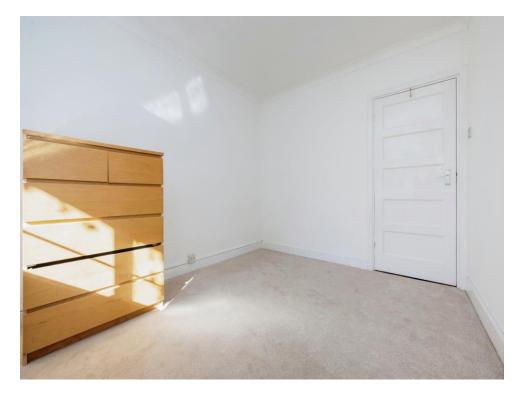

## **Bedroom One**

14' 5" x 9' 9" ( 4.39m x 2.97m )

Double glazed window to rear. Storage heater. Built in wardrobes.

## **Bedroom Two**

11' 2" x 9' (3.40m x 2.74m)

Double glazed window to front. Storage

heater.