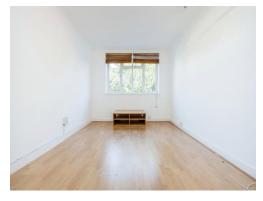

## **Bedroom One**

14' 5" x 9' 9" ( 4.39m x 2.97m )

Double glazed window to rear. Storage heater. Built in wardrobes.

## **Bedroom Two**

11' 2" x 9' (3.40m x 2.74m)

Double glazed window to front. Storage

heater.