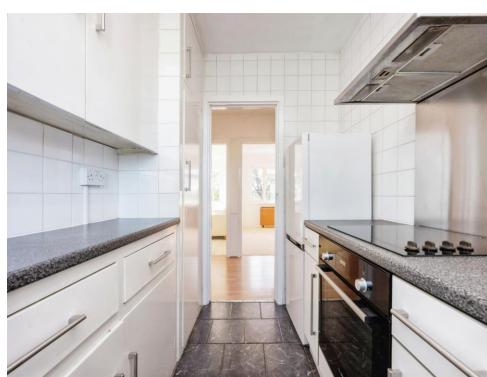

### Kitchen

10' 6" x 6' 5" ( 3.20m x 1.96m )

Fitted with wall and base units. Sink drainer. Work surfaces. Electric hob and oven. Cooker hood. Plumbing and space for appliances. Access to rear garden.