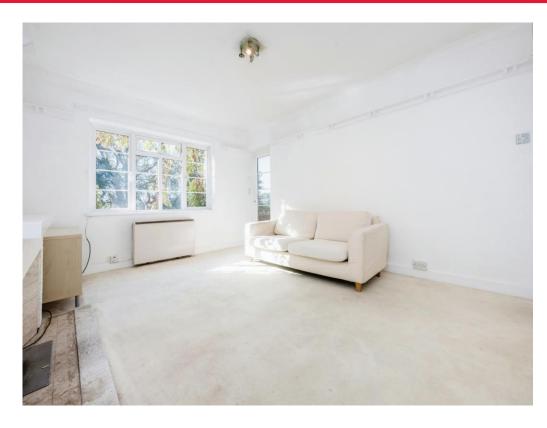

## Lounge

16' 5" x 12' 4" ( 5.00m x 3.76m )

Double glazed window to rear. Double glazed door to side. Storage heater. Access to balcony.