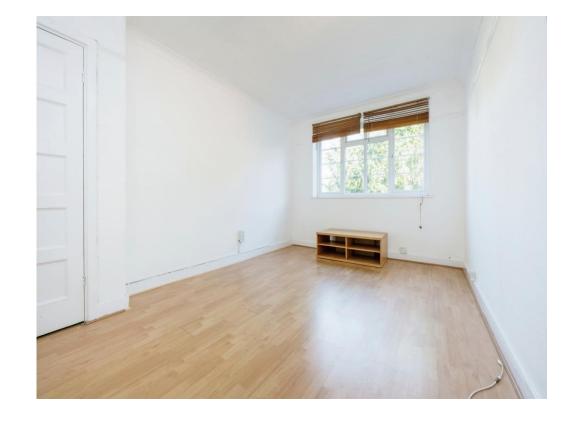

## Lounge

16' 5" x 12' 4" ( 5.00m x 3.76m )

Double glazed window to rear. Double glazed door to side. Storage heater. Access to balcony.