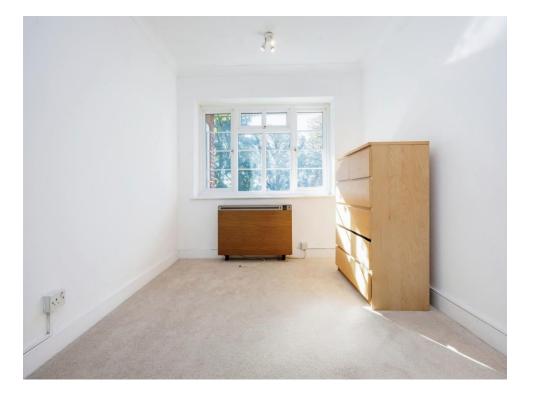

## **Bedroom One**

14' 5" x 9' 9" ( 4.39m x 2.97m )

Double glazed window to rear. Storage heater. Built in wardrobes.

## **Bedroom Two**

11' 2" x 9' (3.40m x 2.74m)

Double glazed window to front. Storage

heater.