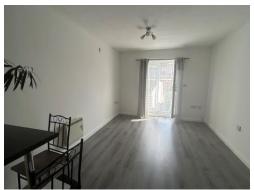

## **Open Plan Living**

Kitchen:

Fitted with wall and base units. Stainless steel sink drainer. Work surfaces. Electric oven. Gas hob. Cooker hood. Partly tied.

Lounge:

Double glazed Juliet balcony to rear. Storage heater.