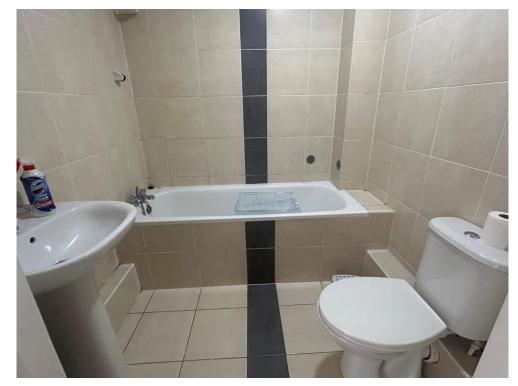

#### **Bathroom**

Fitted with low level wc. Wash hand basin. Bath with mixer taps and shower attachment. Fully tiled.