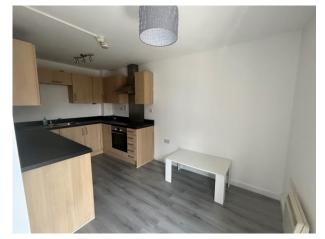

## **Open Plan Living**

Kitchen:

Fitted with wall and base units. Stainless steel sink drainer. Work surfaces. Electric oven. Gas hob. Cooker hood. Partly tied.

Lounge:

Double glazed Juliet balcony to rear. Storage heater.