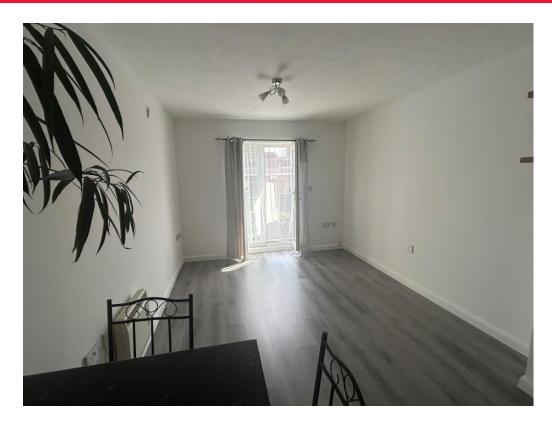

## **Open Plan Living**

Kitchen:

Fitted with wall and base units. Stainless steel sink drainer. Work surfaces. Electric oven. Gas hob. Cooker hood. Partly tied.

Lounge:

Double glazed Juliet balcony to rear. Storage heater.