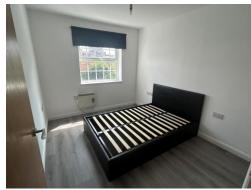

#### **Bedroom One**

Double glazed window to rear. Storage heater. Laminate flooring.