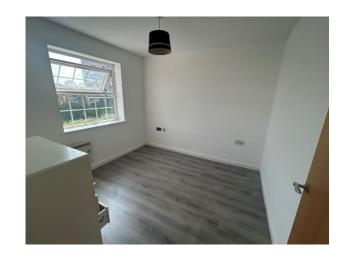

#### **Bedroom One**

Double glazed window to rear. Storage heater. Laminate flooring.