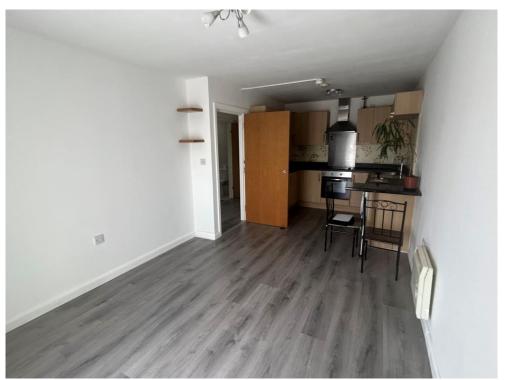

## **Open Plan Living**

Kitchen:

Fitted with wall and base units. Stainless steel sink drainer. Work surfaces. Electric oven. Gas hob. Cooker hood. Partly tied.

Lounge:

Double glazed Juliet balcony to rear. Storage heater.