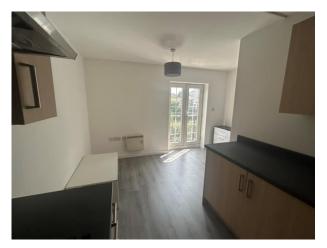

#### **Open Plan Living**

Kitchen:

Fitted with wall and base units. Stainless steel sink drainer. Work surfaces. Electric oven. Gas hob. Cooker hood. Partly tied. Lounge: Double glazed Juliet balcony to rear. Storage heater.