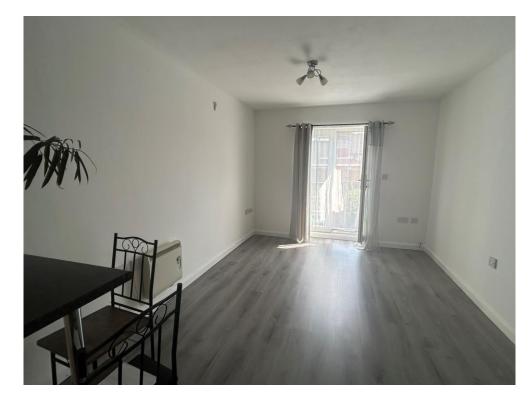

#### **Open Plan Living**

Kitchen:

Fitted with wall and base units. Stainless steel sink drainer. Work surfaces. Electric oven. Gas hob. Cooker hood. Partly tied. Lounge: Double glazed Juliet balcony to rear. Storage heater.