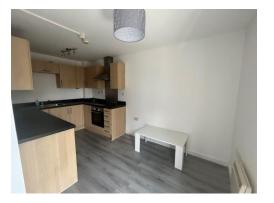

#### **Open Plan Living**

Kitchen:

Fitted with wall and base units. Stainless steel sink drainer. Work surfaces. Electric oven. Gas hob. Cooker hood. Partly tied. Lounge: Double glazed Juliet balcony to rear. Storage heater.