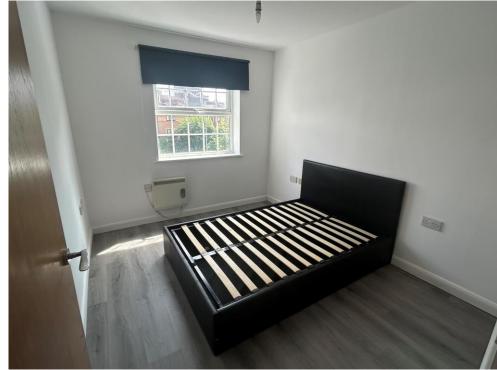

#### Bedroom One

Double glazed window to rear. Storage heater. Laminate flooring.