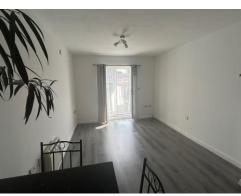

#### **Open Plan Living**

Kitchen:

Fitted with wall and base units. Stainless steel sink drainer. Work surfaces. Electric oven. Gas hob. Cooker hood. Partly tied. Lounge: Double glazed Juliet balcony to rear. Storage heater.