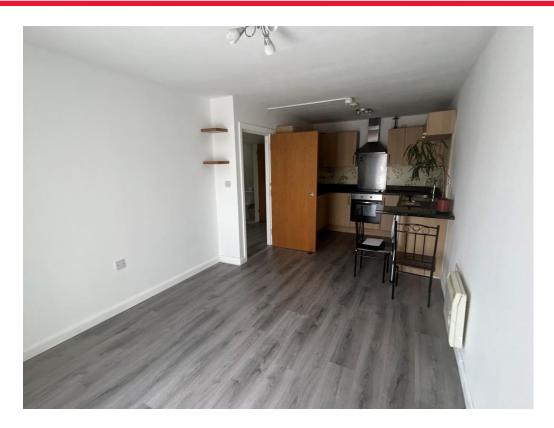

#### **Open Plan Living**

Kitchen:

Fitted with wall and base units. Stainless steel sink drainer. Work surfaces. Electric oven. Gas hob. Cooker hood. Partly tied. Lounge: Double glazed Juliet balcony to rear. Storage heater.