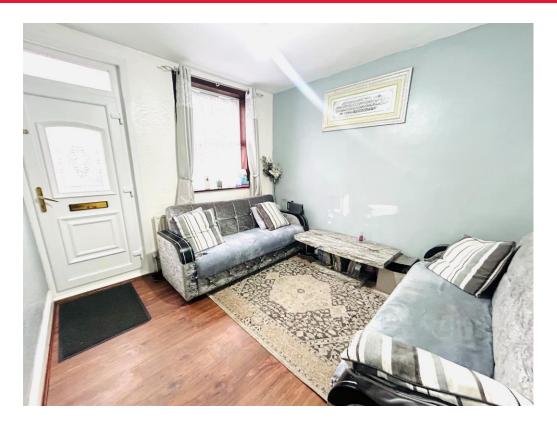

#### **Entrance**

#### Lounge

10' x 10' (3.05m x 3.05m) Double glazed window to front.