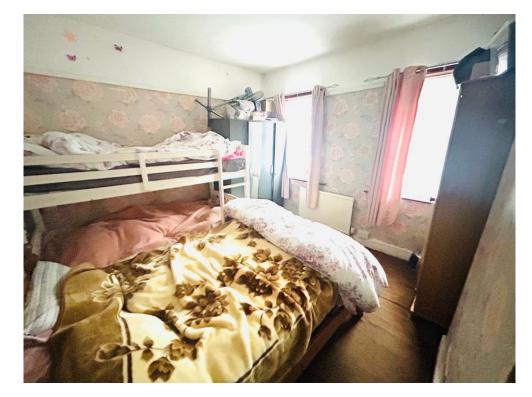

# **Bedroom One**

11' 4" x 10' 11" ( 3.45m x 3.33m )

Double glazed windows to front. Fitted carpet.

## **Bedroom Two**

11' 4" x 11' 3" (  $3.45m \times 3.43m$  ) Double glazed window to rear. Fitted carpet.