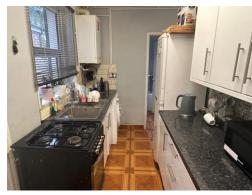

#### Kitchen

10' 6" x 6' 3" ( 3.20m x 1.91m )

Fitted with wall and base units. Sink drainer. Work surfaces. Plumbing and space for appliances. Double glazed window to side.