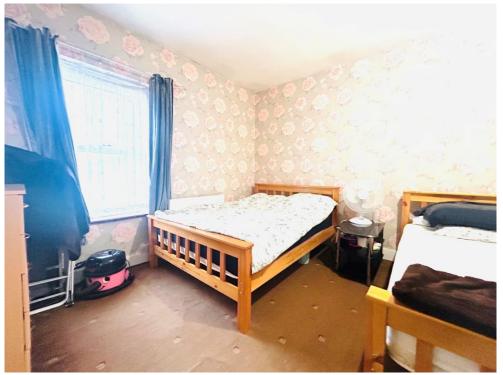

# **Bedroom One**

11' 4" x 10' 11" ( 3.45m x 3.33m )

Double glazed windows to front. Fitted carpet.

## **Bedroom Two**

11' 4" x 11' 3" (  $3.45m \times 3.43m$  ) Double glazed window to rear. Fitted carpet.