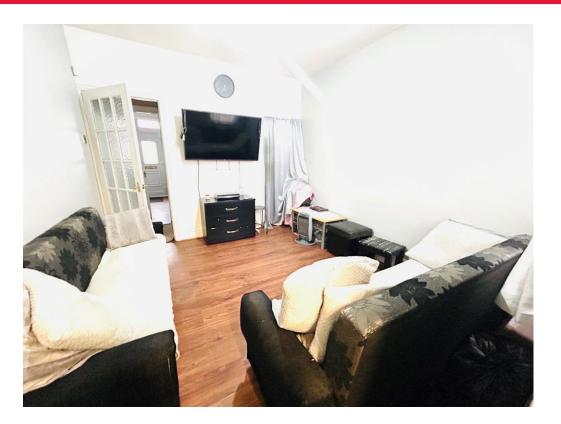

#### Lounge

10' x 10' (3.05m x 3.05m) Double glazed window to front.

## **Dining Room**

11' 2" x 10' (3.40m x 3.05m) Double glazed window to rear. Storage cupboard.