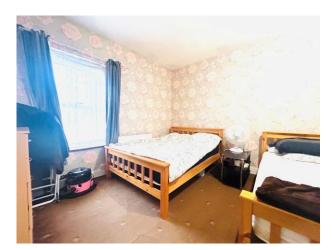

## Bedroom One

11' 4" x 10' 11" ( 3.45m x 3.33m ) Double glazed windows to front. Fitted carpet.

# **Bedroom Two**

11' 4" x 11' 3" ( 3.45m x 3.43m ) Double glazed window to rear. Fitted carpet.