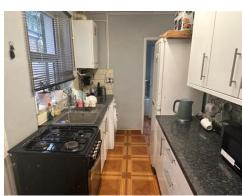

## Kitchen

10' 6" x 6' 3" ( 3.20m x 1.91m ) Fitted with wall and base units. Sink drainer. Work surfaces. Plumbing and space for appliances. Double glazed window to side.