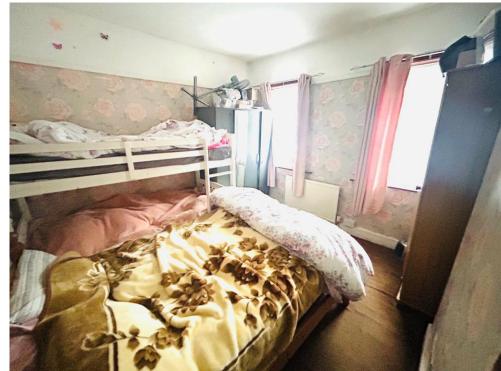

## Bedroom One

11' 4" x 10' 11" ( 3.45m x 3.33m ) Double glazed windows to front. Fitted carpet.

# **Bedroom Two**

11' 4" x 11' 3" ( 3.45m x 3.43m ) Double glazed window to rear. Fitted carpet.