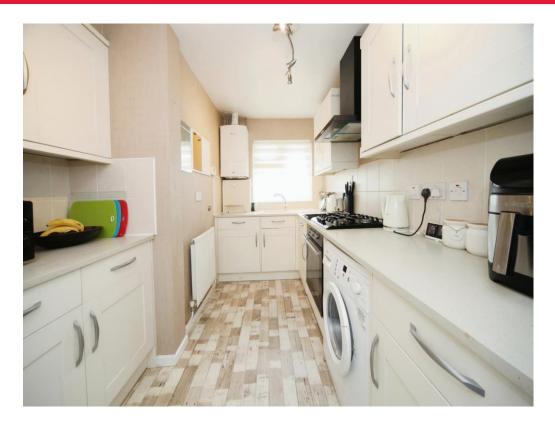

#### **Kitchen**

12' 4" x 8' 2" ( 3.76m x 2.49m ) Fitted with wall and base units. Sink drainer. Work surfaces. Electric oven and hob. Cooker hod. Plumbing and space for appliances.