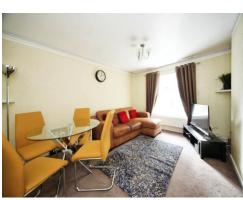

#### Lounge

13' 1" x 10' 2" ( 3.99m x 3.10m ) Double glazed window to rear. Fitted carpet. Radiator.