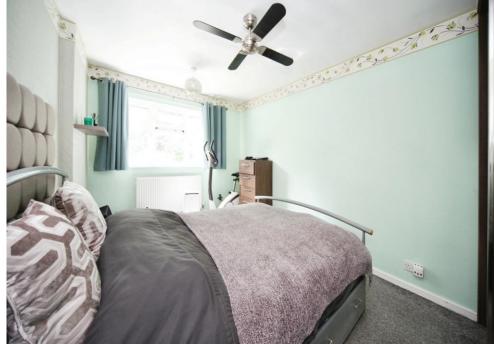

#### **Bedroom One**

13' 1" x 9' (3.99m x 2.74m) Double glazed window to rear aspect. Fitted carpet. Radiator