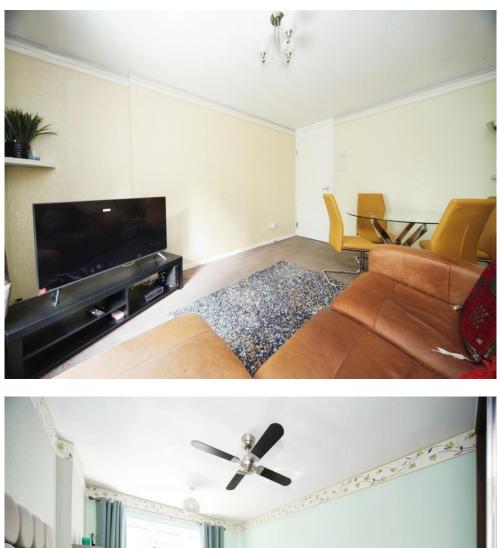

#### Lounge

13' 1" x 10' 2" ( 3.99m x 3.10m ) Double glazed window to rear. Fitted carpet. Radiator.