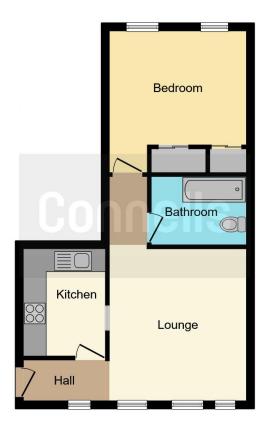

## \*\*\*CHAIN FREE\*\*\*

Connells Luton Present This One Bedroom Upper Floor Apartment benefiting from a Lounge, Bedroom & Fitted Kitchen and Bathroom. Situated in the Town Centre of Luton this investment property is located within walking distance to Luton Train Station & University of Bedfordshire.

### Kitchen

Fitted with wall and base units. Stainless steel sink drainer. Work surfaces. Plumbing and space for appliances. Fully tiled. Access to lounge.

## Lounge

Double glazed windows to front. Radiator. TV and Telephone point.

## Bathroom

Fitted with low level wc. Wash hand basin. Bath with mixer taps and shower attachment. Fully tiled.

## Bedroom One

Double glazed windows to rear. Radiator, Built in wardrobes.