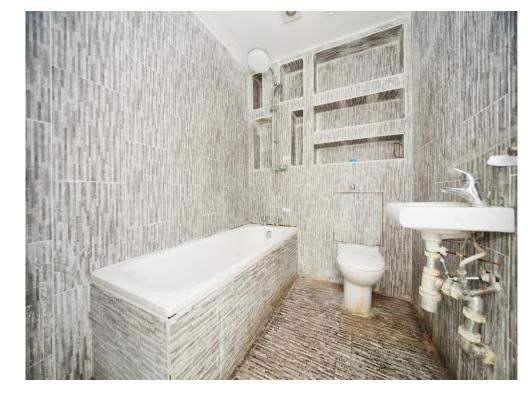

## Bathroom

Fitted with low level wc. Wash hand basin. Bath with mixer taps and shower attachment. Fully tiled.