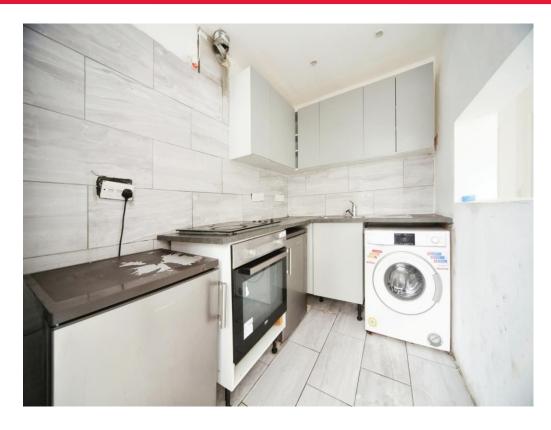

### Kitchen

Fitted with wall and base units. Stainless steel sink drainer. Work surfaces. Plumbing and space for appliances. Fully tiled. Access to lounge.