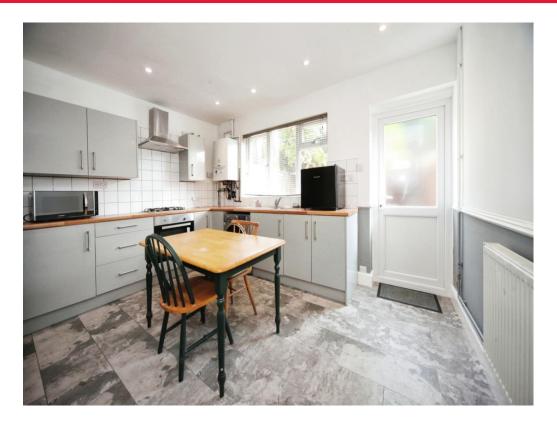

# Kitchen

13' x 11' 7" ( 3.96m x 3.53m )

Fitted with wall and base units. Sink drainer. Work surfaces. Gas hob. Electric oven. Cooker hood. Space for Washer / Dryer. Space for fridge freezer. Partly tiled. Combi Boiler. Under stairs storage cupboard. Radiator. Double glazed window to rear. Double Glazed Door To Rear.