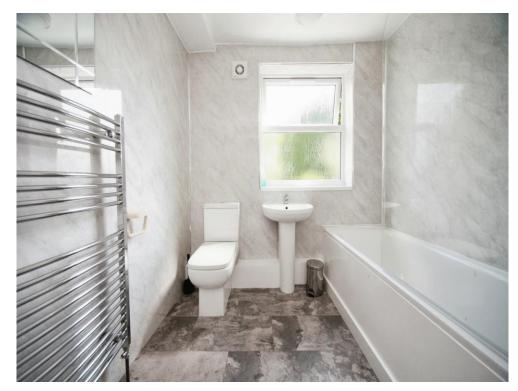

# Bathroom

Fitted with low level wc. Vanity unit. Bath with mixer taps and electric shower. Fully tiled. Heated towel rail. Extractor fan. Double glazed window to rear.

## **Bathroom**

Fitted with low level wc. Wash hand basin. Bath with mixer taps and shower attachment. Extractor fan. heated towel rail. Double glazed window to rear.