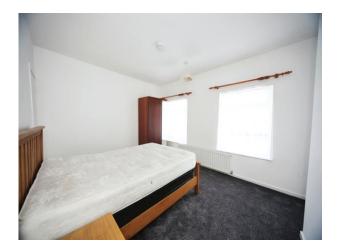

## **Bedroom One**

13' x 10' 4" ( 3.96m x 3.15m )

Double glazed window to front. Radiator. Electric fire.

#### **Bedroom Two**

13' x 10' 5" ( 3.96m x 3.17m )

Double glazed window to front.

Radiator. Built in storage.

#### **Bedroom Three**

13' x 11' 1" ( 3.96m x 3.38m )
Double glazed window to rear.
Radiator.