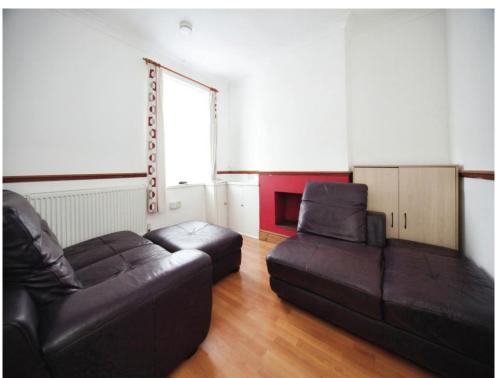

#### Lounge

10' 4" x 9' 6" ( 3.15m x 2.90m )

Double glazed window to front. TV /
Telephone point. Radiator.