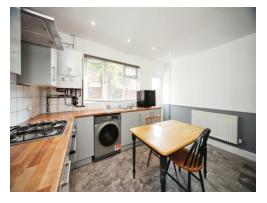

# Kitchen

13' x 11' 7" ( 3.96m x 3.53m )

Fitted with wall and base units. Sink drainer. Work surfaces. Gas hob. Electric oven. Cooker hood. Space for Washer / Dryer. Space for fridge freezer. Partly tiled. Combi Boiler. Under stairs storage cupboard. Radiator. Double glazed window to rear. Double Glazed Door To Rear.