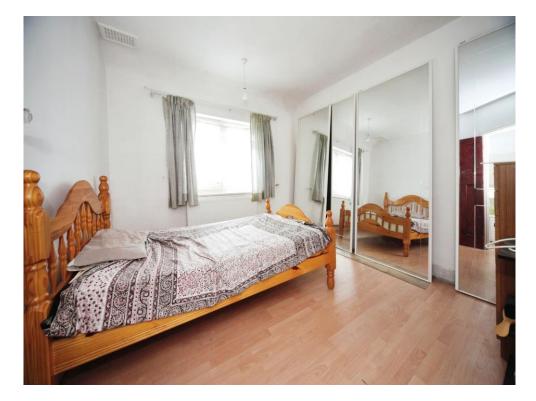

#### Bedroom One

13' 6" x 10' 1" ( 4.11m x 3.07m ) Double glazed window to front aspect.

#### **Bedroom Two**

11' 1" x 10' 5" (  $3.38m\ x\ 3.17m$  ) Double glazed window to rear aspect.