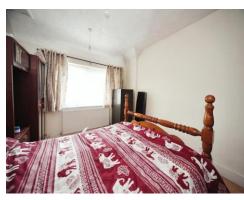

#### Bedroom One

13' 6" x 10' 1" ( 4.11m x 3.07m ) Double glazed window to front aspect.

#### **Bedroom Two**

11' 1" x 10' 5" (  $3.38m\ x\ 3.17m$  ) Double glazed window to rear aspect.

## **Bedroom Three**

11' 8" x 6' 5" (  $3.56m\ x$  1.96m ) Double glazed window to rear aspect. Storage Cupboard.