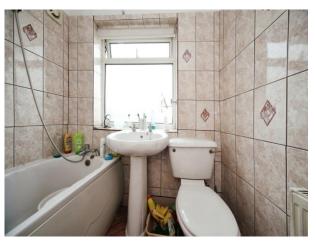

## Bathroom

Double glazed window. bath with mixer taps. Shower attachment. Wash hand basin. WC. Fully tiled.