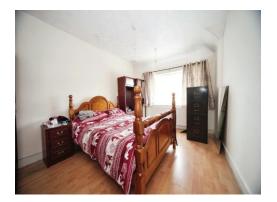

#### Bedroom One

13' 6" x 10' 1" ( 4.11m x 3.07m ) Double glazed window to front aspect.

#### **Bedroom Two**

11' 1" x 10' 5" (  $3.38m\ x\ 3.17m$  ) Double glazed window to rear aspect.

## **Bedroom Three**

11' 8" x 6' 5" (  $3.56m\ x$  1.96m ) Double glazed window to rear aspect. Storage Cupboard.