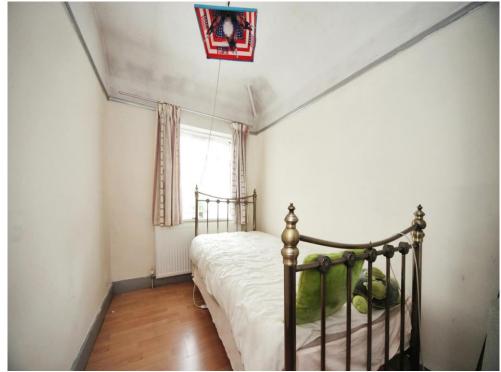

## **Bedroom Three**

11' 8" x 6' 5" (  $3.56m\ x$  1.96m ) Double glazed window to rear aspect. Storage Cupboard.