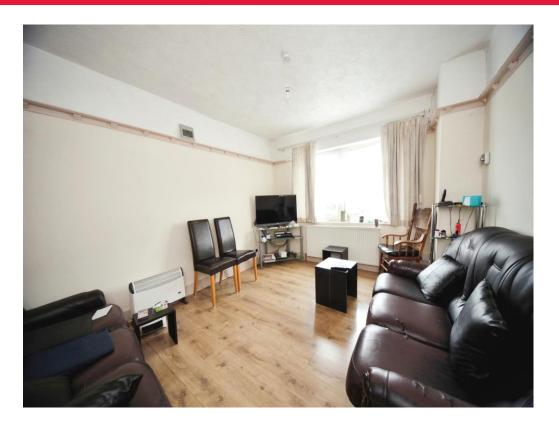

#### Lounge

13' 6" x 11' 1" ( 4.11m x 3.38m ) Double glazed window to front. Wall mounted rad.