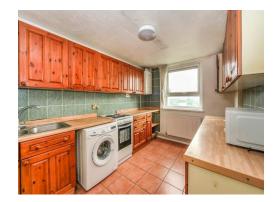

#### **Kitchen**

12' 1" x 8' 6" ( 3.68m x 2.59m ) Fitted kitchen with was range of wall and base units. Double glazed window to rear. 1 bowl sink/drainer with work surfaces. Electric oven and hob. Plumbing for washing machine. Fridge/freezer. Central heating boiler. Radiator.