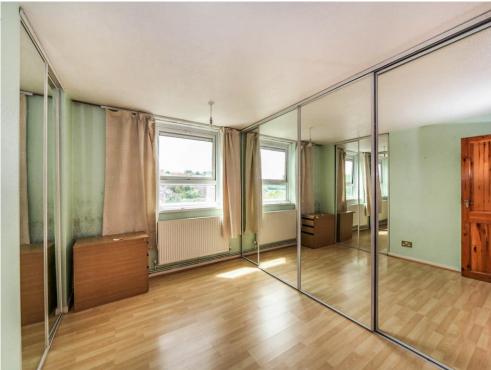

#### Bedroom One

12' 5" x 9' 4" ( 3.78m x 2.84m ) Double glazed window to front. Fitted wardrobes front and side. Radiator.