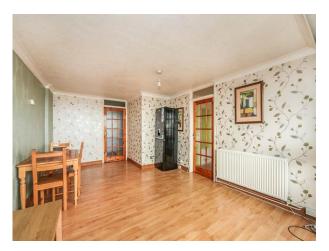

#### Lounge

 $17^{\prime}$  5" x 11' 4" ( 5.31m x 3.45m ) Double glazed window to rear. Radiator. Telephone and TV point. Balcony leads from front room.