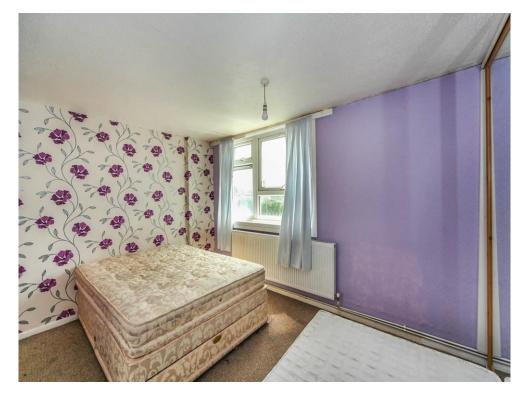

#### **Bedroom Two**

11' 3" x 8' 2" ( 3.43m x 2.49m ) Double glazed window to side. Fitted wardrobes. Radiator.