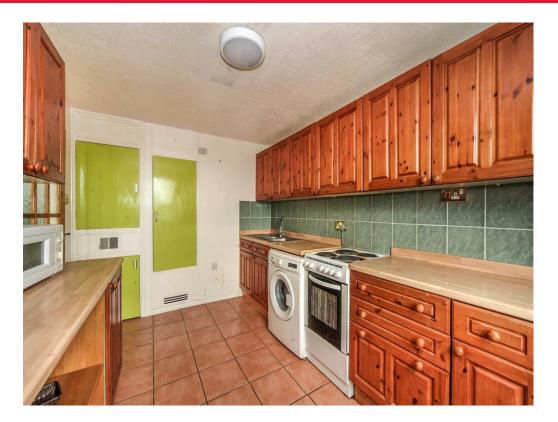

#### **Kitchen**

12' 1" x 8' 6" ( 3.68m x 2.59m ) Fitted kitchen with was range of wall and base units. Double glazed window to rear. 1 bowl sink/drainer with work surfaces. Electric oven and hob. Plumbing for washing machine. Fridge/freezer. Central heating boiler. Radiator.