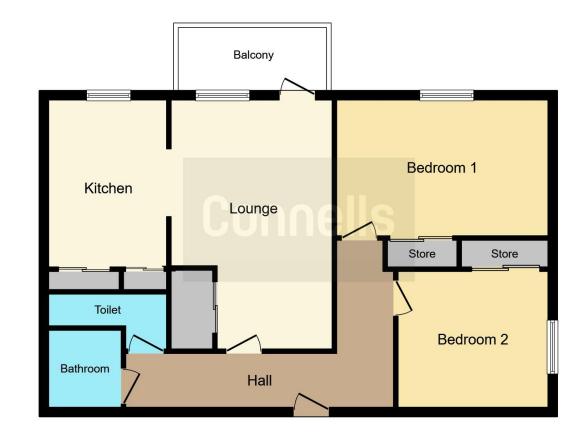

#### Bathroom

Bath with mixer taps and shower. Low level WC with wash had basin. Extractor fan. Fully tiled.

This floorplan is for illustrative purposes only and is not drawn to scale. Measurements, floor-areas, openings and orientations are approximate. They should not be relied upon for any purpose and do not form any part of an agreement. No liability is taken for any error or mis-statement. All parties must rely on their own inspections.