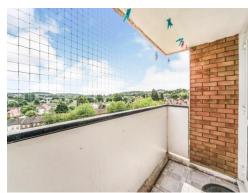

#### Lounge

 $17^{\prime}$  5" x 11' 4" ( 5.31m x 3.45m ) Double glazed window to rear. Radiator. Telephone and TV point. Balcony leads from front room.