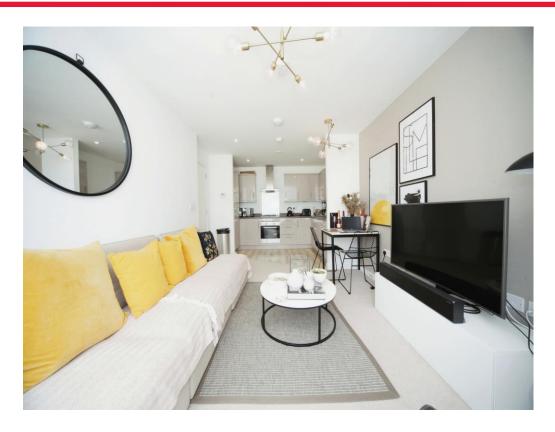

## Kitchen / Lounge

Fitted with wall and base units. Stainless steel sink drainer. Work surfaces. Electric oven. Gas hob. Cooker hood. Integrated appliances. Spotlights. Double glazed window to rear.