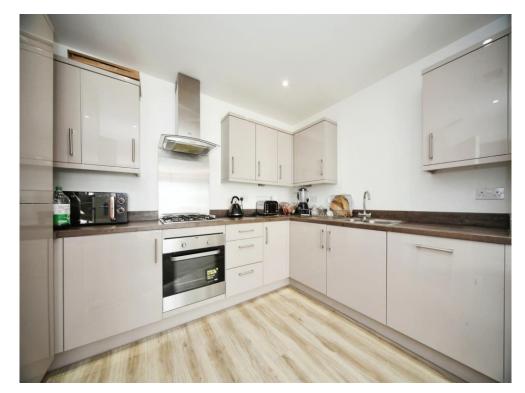

## Kitchen / Lounge

Fitted with wall and base units. Stainless steel sink drainer. Work surfaces. Electric oven. Gas hob. Cooker hood. Integrated appliances. Spotlights. Double glazed window to rear.