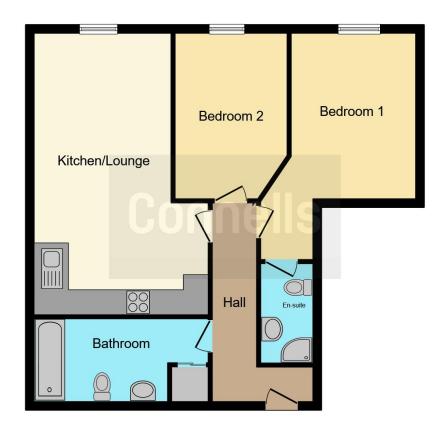

The area is very popular as there are local amenities within walking distance and Luton mainline station is with close proximity.

In brief the property comprises of a communal entrance, entrance hall, open plan lounge and kitchen, two double bedrooms with an ensuite leading off bedroom one and bathroom. Externally there is gated parking to the rear.