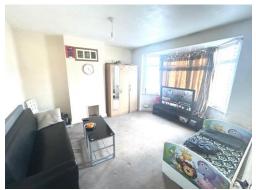

## Lounge

Double glazed window to front. Radiator. Fitted carpet.

## **Bedroom One**

Double glazed window to rear. Radiator, Fitted carpet.