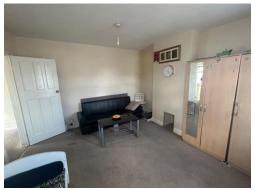

## Lounge

Double glazed window to front. Radiator. Fitted carpet.

## **Bedroom One**

Double glazed window to rear. Radiator, Fitted carpet.