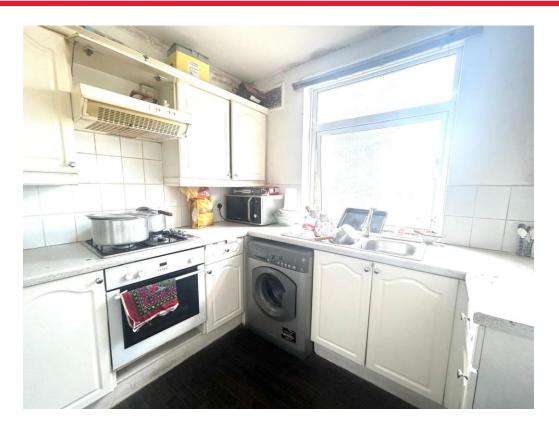

#### Kitchen

Fitted with wall and base units. Sink drainer. Work surfaces. Gas hob. Electric cooker. Extractor fan. Tiled flooring.