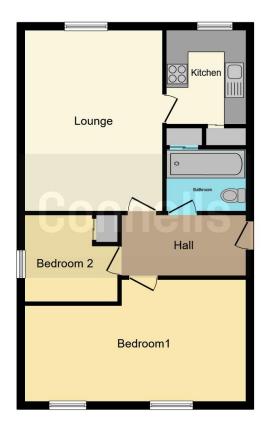

The property briefly comprises:- Entrance hall, lounge, fitted kitchen, fitted bathroom and two bedrooms.

Conveniently located close to all amenities, and within walking distance to the town centre and main train station.

## Lounge

12' 4" x 18' 1" ( 3.76m x 5.51m )

Double glazed window to rear. Electric heater. TV point. Wall lights.

#### Kitchen

8' 6" x 7' 4" ( 2.59m x 2.24m )

Fitted with wall and base units. Sink drainer. Work surfaces. Plumbing and space for appliances. Storage cupboard. Double glazed window to rear.

## **Bedroom One**

11' 7" x 16' 4" ( 3.53m x 4.98m )

Double glazed window to front. Storage heater. Built in wardrobes.

## **Bedroom Two**

8' x 9' 3" ( 2.44m x 2.82m )

Double glazed window to side. Built in wardrobes.

#### **Bathroom**

Fitted with low level wc. Wash hand basin.

Bath with mixer taps and shower attachment. Extractor fan. Fully tiled. Heater.