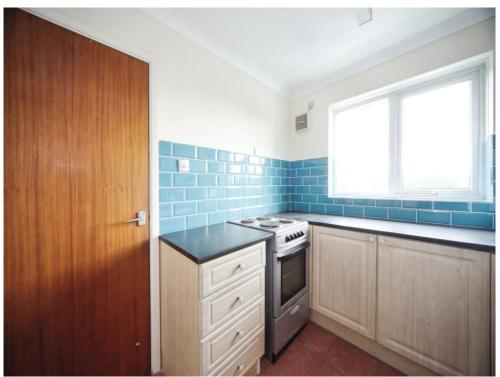

#### Kitchen

8' 6" x 7' 4" ( 2.59m x 2.24m )

Fitted with wall and base units. Sink drainer. Work surfaces. Plumbing and space for appliances. Storage cupboard. Double glazed window to rear.