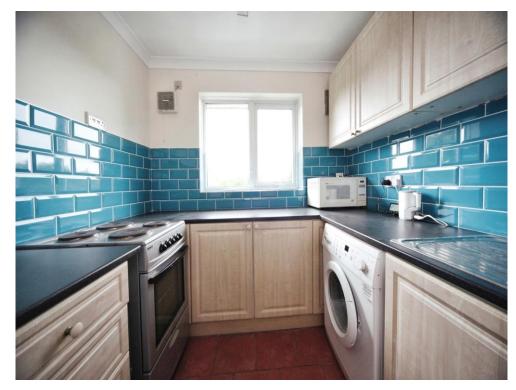

#### Kitchen

8' 6" x 7' 4" ( 2.59m x 2.24m )

Fitted with wall and base units. Sink drainer. Work surfaces. Plumbing and space for appliances. Storage cupboard. Double glazed window to rear.