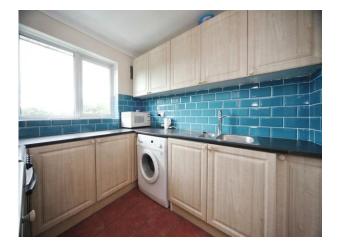

#### Kitchen

8' 6" x 7' 4" ( 2.59m x 2.24m )

Fitted with wall and base units. Sink drainer. Work surfaces. Plumbing and space for appliances. Storage cupboard. Double glazed window to rear.