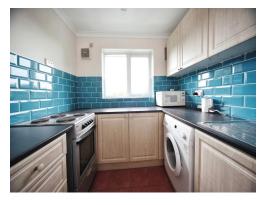

#### Kitchen

8' 6" x 7' 4" ( 2.59m x 2.24m )

Fitted with wall and base units. Sink drainer. Work surfaces. Plumbing and space for appliances. Storage cupboard. Double glazed window to rear.