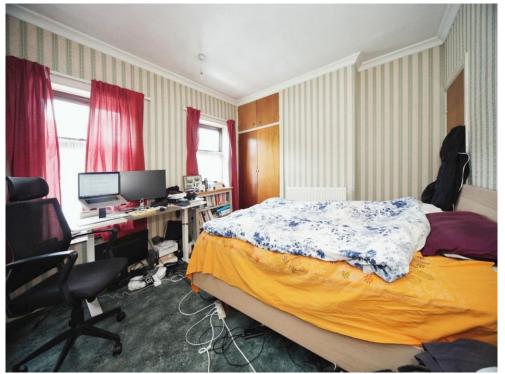

### **Bedroom One**

15' 9" x 11' 1" ( 4.80m x 3.38m )

Double glazed window to front. Fitted wardrobes. Access to loft.

#### **Bedroom Two**

11'6" x 9'8" (3.51m x 2.95m)

Double glazed window to rear. Fitted

wardrobe. Radiator.

#### **Bedroom Three**

13' 5" x 6' 5" ( 4.09m x 1.96m )

Double glazed window to side.

Radiator. Fitted wardrobes.