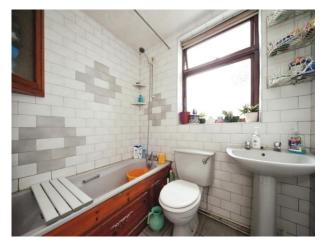

#### **Bathroom**

Fitted with low level wc. Wash hand basin. Bath with mixer taps. Shaver point. Fully tiled. Radiator. Double glazed window to rear.