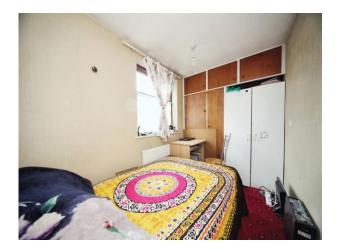

### **Bedroom One**

15' 9" x 11' 1" ( 4.80m x 3.38m )

Double glazed window to front. Fitted wardrobes. Access to loft.

#### **Bedroom Two**

11'6" x 9'8" (3.51m x 2.95m)

Double glazed window to rear. Fitted

wardrobe. Radiator.

#### **Bedroom Three**

13' 5" x 6' 5" ( 4.09m x 1.96m )

Double glazed window to side.

Radiator. Fitted wardrobes.