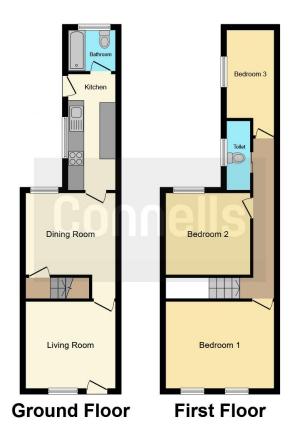

## **Property Description**

\*\*\*\*\*\*POPULAR LOCATION\*\*\*\* GOOD SIZE BEDROOMS\*\*\*\*

This ample sized THREE bedroom mid terrace property situated in the sought after Bury Park location.

The accommodation comprises; Ground floor-living room, second reception, dining room, kitchen, downstairs family bathroom. First Floor - three LARGE DOUBLE bedrooms and bathroom.

#### Outbuilding

7' 8" x 11' 7" (2.34m x 3.53m) Power and light.

This floor plan is for illustrative purposes only. It is not drawn to scale. Any measurements, floor areas (including any total floor area), openings and orientation are approximate. No details are guaranteed, they cannot be relied upon for any purpose and they do not form part of any agreement. No liability is taken for any error, omission or misstatement. A party must rely upon its own inspection(s). Powered by www.focalagent.com