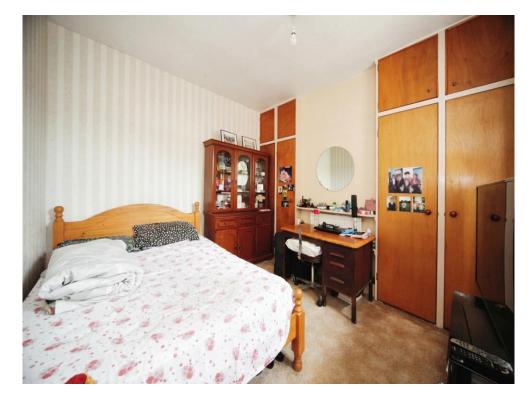

### **Bedroom One**

15' 9" x 11' 1" ( 4.80m x 3.38m )

Double glazed window to front. Fitted wardrobes. Access to loft.

#### **Bedroom Two**

11'6" x 9'8" (3.51m x 2.95m)

Double glazed window to rear. Fitted

wardrobe. Radiator.

#### **Bedroom Three**

13' 5" x 6' 5" ( 4.09m x 1.96m )

Double glazed window to side.

Radiator. Fitted wardrobes.