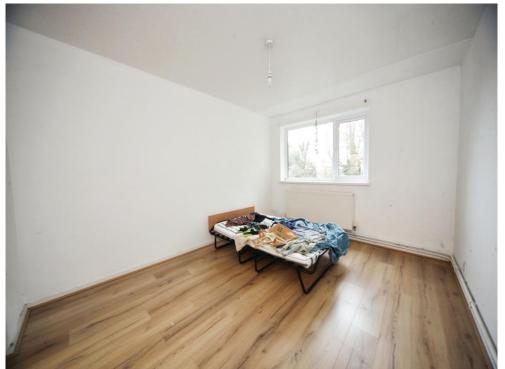

## **Bedroom One**

14' 7" x 10' 9" ( 4.45m x 3.28m )
Double glazed window to rear. Radiator.

## **Bedroom Two**

11'4" x 7' 11" ( 3.45m x 2.41m )
Double glazed window to front. Radiator.
Boiler.