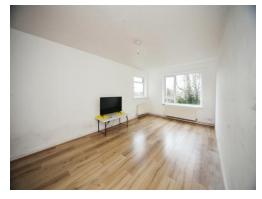

### Lounge

19' 3" x 10' 8" (5.87m x 3.25m ) Double glazed window to side and rear. Radiator. Tv & Telephone point.