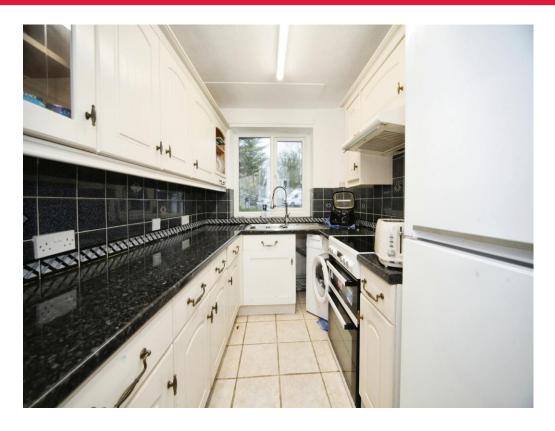

#### Kitchen

8' 3" x 6' 9" ( 2.51m x 2.06m )

Fitted with wall and base units. Sink drainer. Work surfaces. Electric oven and hob. Cooker hood. Plumbing and space for appliances. Partly tiled. Double glazed window to front.