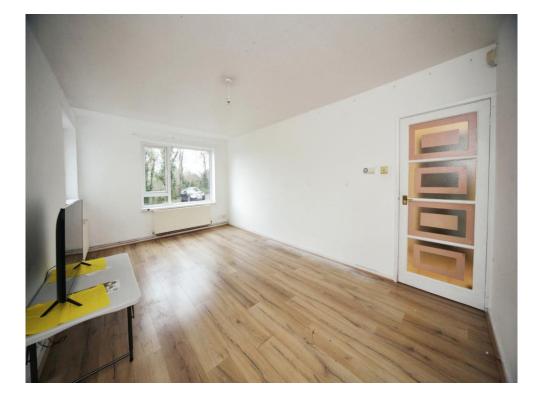

### Lounge

19' 3" x 10' 8" (5.87m x 3.25m ) Double glazed window to side and rear. Radiator. Tv & Telephone point.