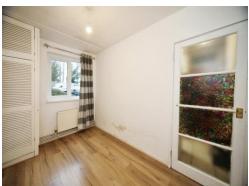

## **Bedroom One**

14' 7" x 10' 9" ( 4.45m x 3.28m )
Double glazed window to rear. Radiator.

## **Bedroom Two**

11'4" x 7' 11" ( 3.45m x 2.41m )
Double glazed window to front. Radiator.
Boiler.