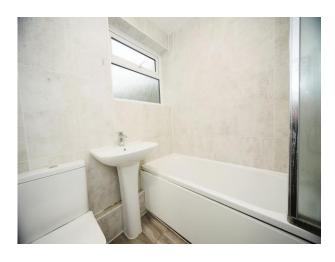

## **Bathroom**

Fitted with low level wc. Wash hand basin. Bath with mixer taps and shower attachment. Towel rail. Fully tiled. Double glazed window to side.