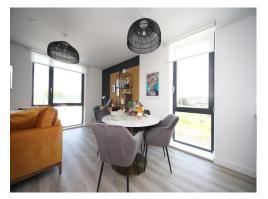

#### Kitchen Area

Fitted with wall and base units. Stainless steel sink drainer. Work surfaces. Electric oven and hob. Cooker hood. Integrated appliances. Partly tiled. Spotlights.

# **Living / Dining**

Double glazed windows, Electric heater. Laminate flooring throughout. TV and Telephone point.