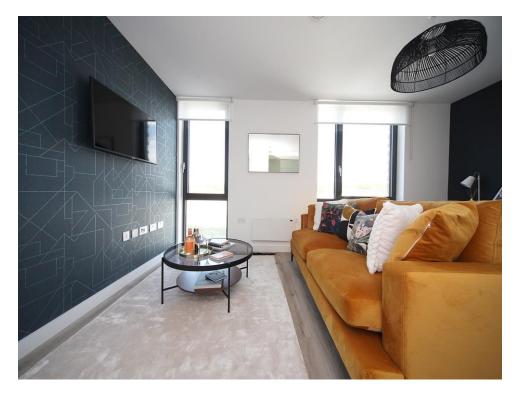

# **Living / Dining**

Double glazed windows, Electric heater. Laminate flooring throughout. TV and Telephone point.