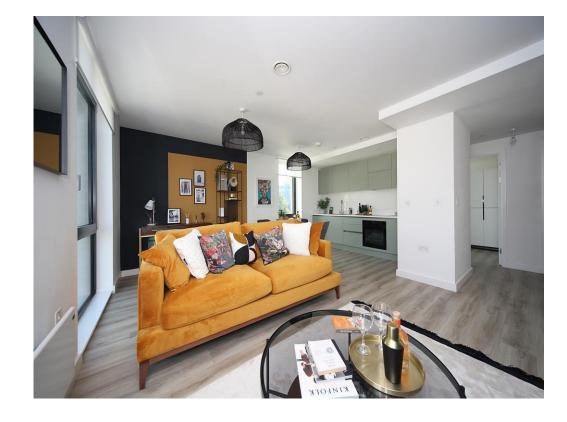

### **Open Plan Living**

# **Living / Dining**

Double glazed windows, Electric heater. Laminate flooring throughout. TV and Telephone point.