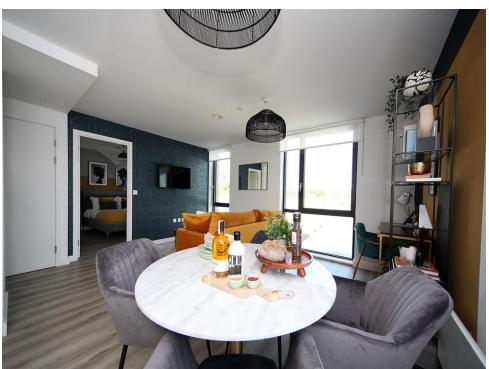

# **Living / Dining**

Double glazed windows, Electric heater. Laminate flooring throughout. TV and Telephone point.