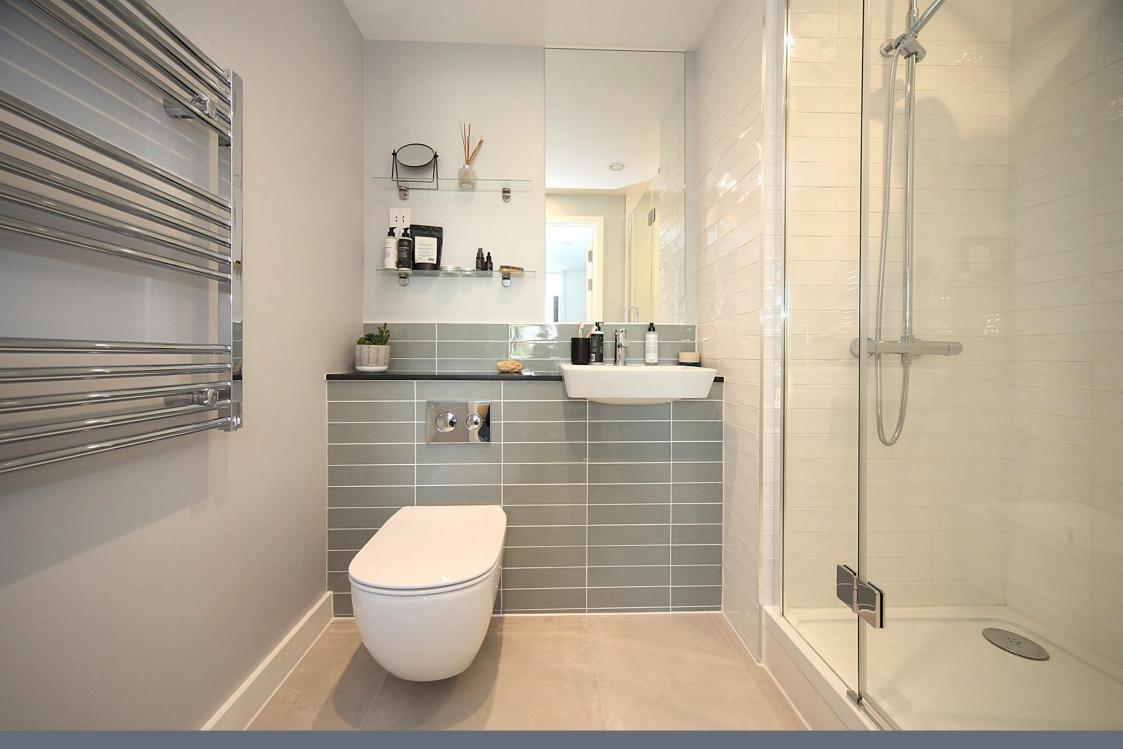

#### **En Suite**

Fitted with low level wc. Wash hand basin.

Shower cubicle. Heated towel rail. Extractor fan. Spotlights. Fully tiled.

# **Bathroom**

Fitted with low level wc. Wash hand basin. Bath with mixer taps and shower attachment. Extractor fan. Spotlights. Fully tiled.