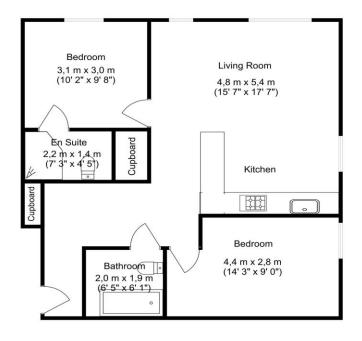

#### **Entrance Hall**

Door to front. Storage cupboard. Secure Entry Phone. Access into open plan living area.

#### Kitchen Area

Fitted with wall and base units. Stainless steel sink drainer. Work surfaces. Electric oven and hob. Cooker hood. Integrated appliances. Partly tiled. Spotlights.

# **Living / Dining**

Double glazed windows, Electric heater. Laminate flooring throughout. TV and Telephone point.

#### **Bedroom One**

Double glazed windows. Electric Heater. Laminate Flooring.

#### **En Suite**

Fitted with low level wc. Wash hand basin.

Shower cubicle. Heated towel rail. Extractor fan. Spotlights. Fully tiled.

# **Bedroom Two**

Double glazed windows. Electric Heater. Laminate Flooring.

# **Bathroom**

Fitted with low level wc. Wash hand basin. Bath with mixer taps and shower attachment. Extractor fan. Spotlights. Fully tiled.

# **Communal Gardens**

Residential Sales & Lettings | Mortgage Services | Conveyancing | Surveyors | Land & New Homes

Total approximate area: 67.2 sq meters (723.3 sq feet)

Floorplan is for illustration purposes only and all measurements are approximate