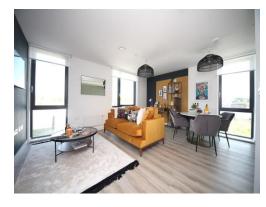

# **Living / Dining**

Double glazed windows, Electric heater. Laminate flooring throughout. TV and Telephone point.