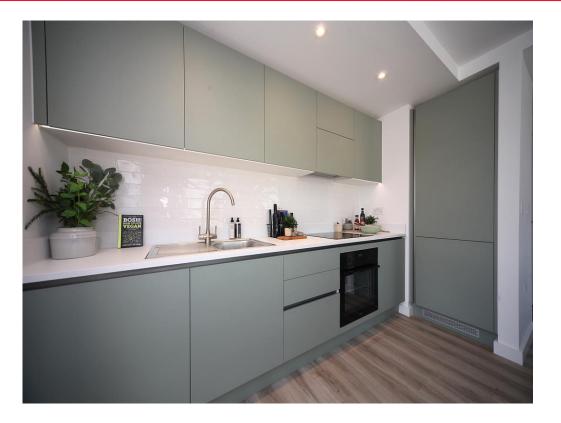

#### Kitchen Area

Fitted with wall and base units. Stainless steel sink drainer. Work surfaces. Electric oven and hob. Cooker hood. Integrated appliances. Partly tiled. Spotlights.