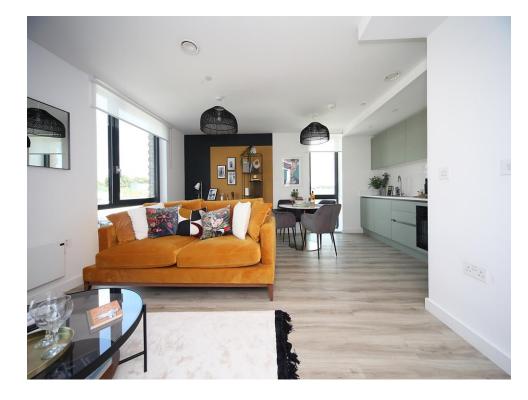

### **Open Plan Living**

#### Kitchen Area

Fitted with wall and base units. Stainless steel sink drainer. Work surfaces. Electric oven and hob. Cooker hood. Integrated appliances. Partly tiled. Spotlights.

# **Living / Dining**

Double glazed windows, Electric heater. Laminate flooring throughout. TV and Telephone point.