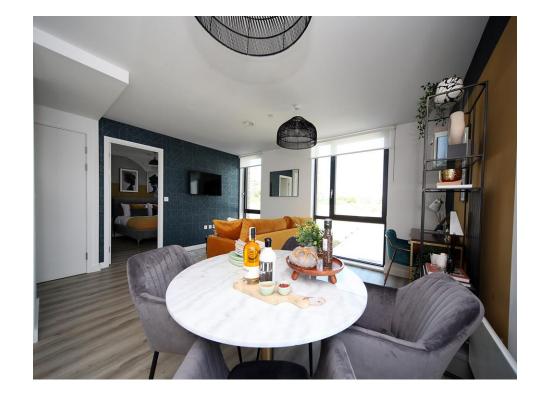

#### **Open Plan Living**

Living / Dining Area:

Triple glazed windows, Electric heater. Laminate flooring throughout. TV and Telephone point.

#### Kitchen:

Fitted with wall and base units. Stainless steel sink drainer. Work surfaces. Electric oven and hob. Cooker hood. Integrated appliances. Partly tiled. Spotlights.