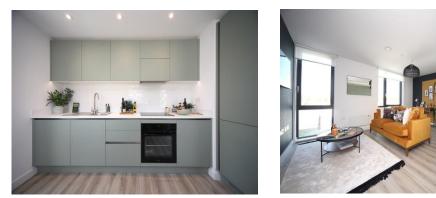

#### Kitchen:

Fitted with wall and base units. Stainless steel sink drainer. Work surfaces. Electric oven and hob. Cooker hood. Integrated appliances. Partly tiled. Spotlights.

#### **Open Plan Living**

Living / Dining Area:

Triple glazed windows, Electric heater. Laminate flooring throughout. TV and Telephone point.