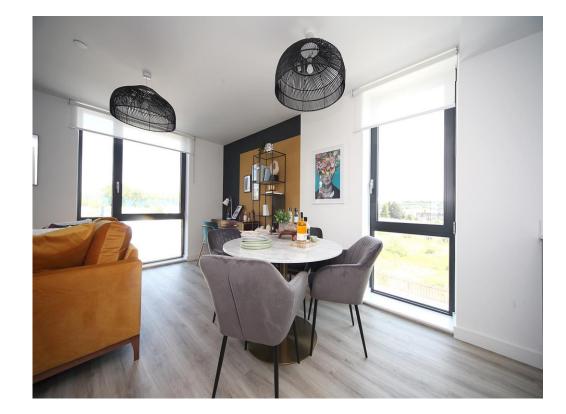

#### **Open Plan Living**

Living / Dining Area:

Triple glazed windows, Electric heater. Laminate flooring throughout. TV and Telephone point.