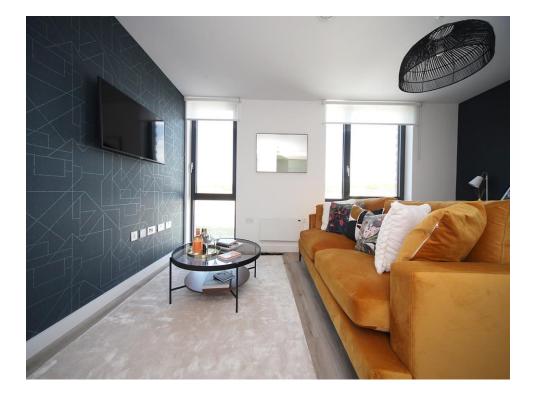

#### **Open Plan Living**

Living / Dining Area:

Triple glazed windows, Electric heater. Laminate flooring throughout. TV and Telephone point.