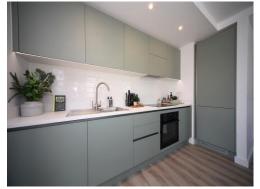

#### Kitchen:

Fitted with wall and base units. Stainless steel sink drainer. Work surfaces. Electric oven and hob. Cooker hood. Integrated appliances. Partly tiled. Spotlights.