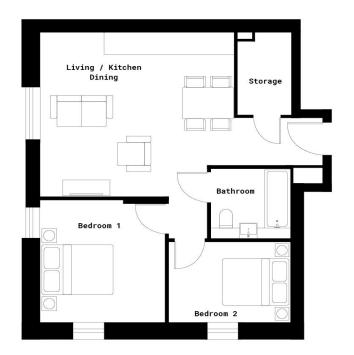

#### **Entrance Hall**

Door to front. Storage cupboard. Secure Entry Phone. Access into open plan living area.

#### **Open Plan Living**

Living / Dining Area:

Triple glazed windows, Electric heater. Laminate flooring throughout. TV and Telephone point.

#### Kitchen:

Fitted with wall and base units. Stainless steel sink drainer. Work surfaces. Electric oven and hob. Cooker hood. Integrated appliances. Partly tiled. Spotlights.

#### Bedroom One

Triple glazed windows. Electric Heater. Laminate Flooring.

#### Bedroom Two

Triple glazed windows. Electric Heater.

Laminate Flooring.

#### Bathroom

Fitted with low level wc. Wash hand basin. Bath with mixer taps and shower attachment. Extractor fan. Spotlights. Fully tiled.

#### Outside

**Communal Gardens** 