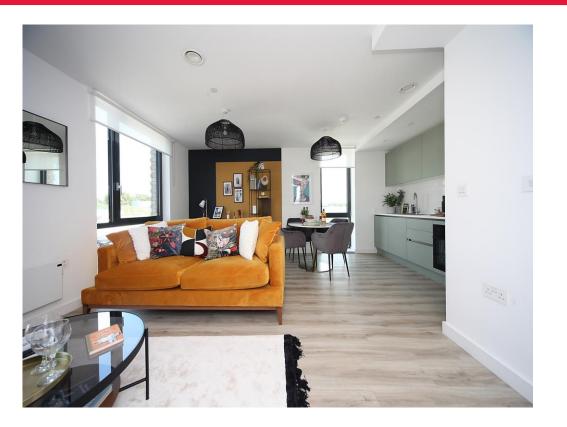

#### **Open Plan Living**

Living / Dining Area:

Triple glazed windows, Electric heater. Laminate flooring throughout. TV and Telephone point.