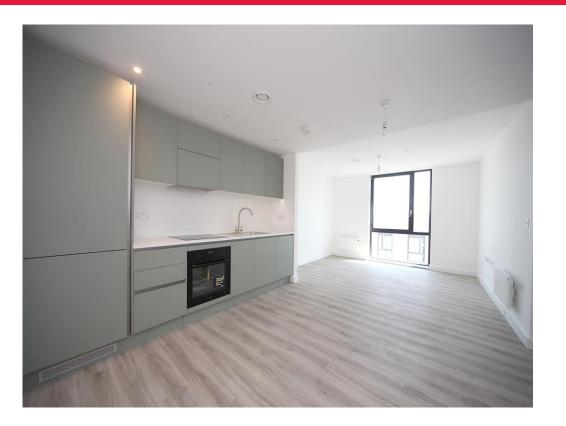

#### **Open Plan Living**

#### Living / Dining Area:

Triple glazed windows, Electric heater. Laminate flooring throughout. TV and Telephone point.

#### Kitchen

Fitted with wall and base units. Stainless steel sink drainer. Work surfaces. Electric oven and hob. Cooker hood. Integrated appliances. Partly tiled. Spotlights.