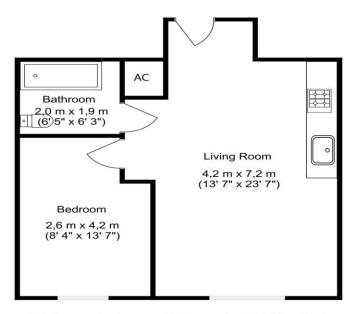

Residential Sales & Lettings | Mortgage Services | Conveyancing | Surveyors | Land & New Homes

Total approximate area : 77.9 sq meters (838.5 sq feet)

Floorplan produced by Woodside Photography Floorplan is for illustration purposes only and all measurements are approximate