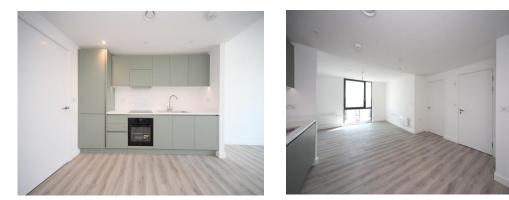

#### **Open Plan Living**

#### Living / Dining Area:

Triple glazed windows, Electric heater. Laminate flooring throughout. TV and Telephone point.

#### Kitchen

Fitted with wall and base units. Stainless steel sink drainer. Work surfaces. Electric oven and hob. Cooker hood. Integrated appliances. Partly tiled. Spotlights.