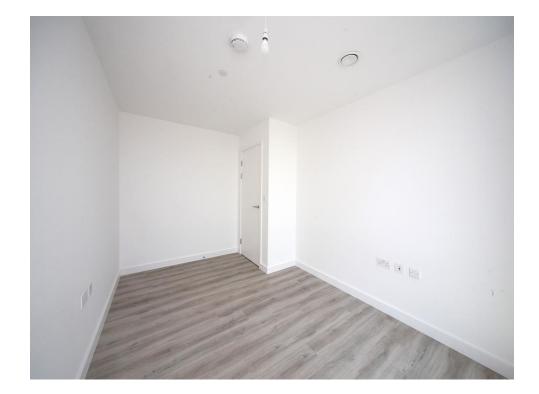

#### **Bedroom One**

Triple glazed windows. Electric Heater. Laminate Flooring. Built in cupboard.