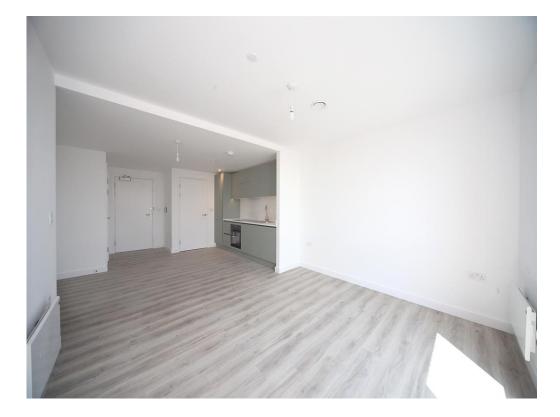

#### **Open Plan Living**

#### Living / Dining Area:

Triple glazed windows, Electric heater. Laminate flooring throughout. TV and Telephone point.

#### Kitchen

Fitted with wall and base units. Stainless steel sink drainer. Work surfaces. Electric oven and hob. Cooker hood. Integrated appliances. Partly tiled. Spotlights.