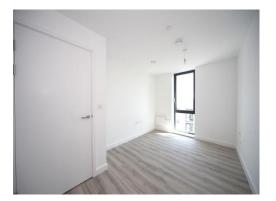

#### **Bedroom One**

Triple glazed windows. Electric Heater. Laminate Flooring. Built in cupboard.