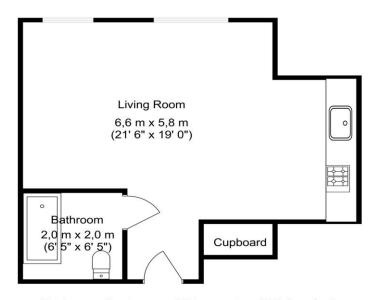

#### **Entrance Hall**

Door to front. Storage cupboard. Secure Entry Phone. Access into open plan living area.

### **Open Plan Living**

#### Kitchen Area

Fitted with wall and base units. Stainless steel sink drainer. Work surfaces. Electric oven and hob. Cooker hood. Integrated appliances. Partly tiled. Spotlights.

# Living / Bedroom

Triple glazed windows, Electric heater. Laminate flooring throughout. TV and Telephone point.

#### Bathroom

Fitted with low level wc. Wash hand basin. Bath with mixer taps and shower attachment. Extractor fan. Spotlights. Fully tiled.

### **Communal Gardens**

Total approximate area: 35.3 sq meters (379.9 sq feet)

Floorplan produced by Woodside Photography

To view this property please contact Connells on

T 01582 450 999 E luton@connells.co.uk