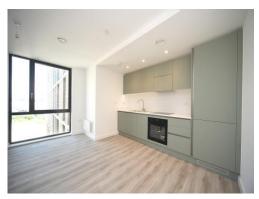

#### Kitchen Area

Fitted with wall and base units. Stainless steel sink drainer. Work surfaces. Electric oven and hob. Cooker hood. Integrated appliances. Partly tiled. Spotlights.

# Living / Bedroom

Triple glazed windows, Electric heater. Laminate flooring throughout. TV and Telephone point.