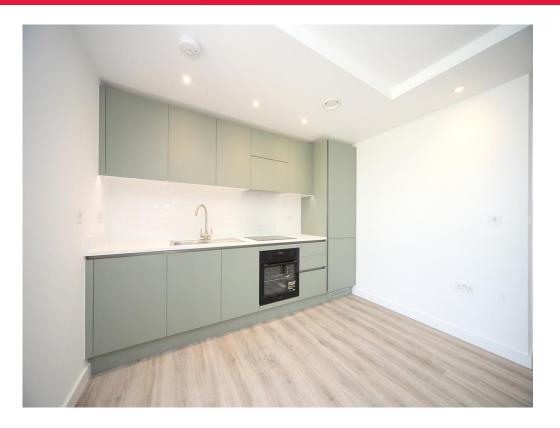

#### Kitchen Area

Fitted with wall and base units. Stainless steel sink drainer. Work surfaces. Electric oven and hob. Cooker hood. Integrated appliances. Partly tiled. Spotlights.

# Living / Bedroom

Triple glazed windows, Electric heater. Laminate flooring throughout. TV and Telephone point.