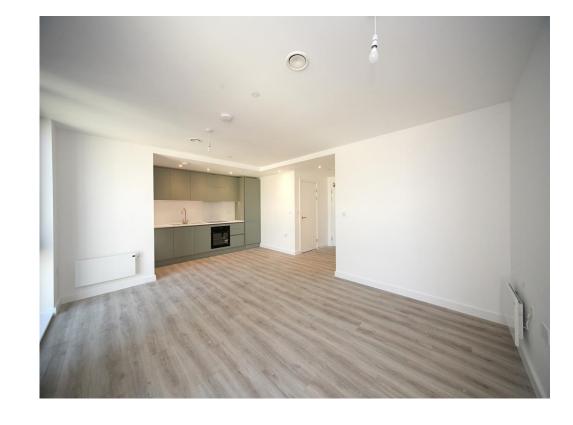

### **Open Plan Living**

#### Kitchen Area

Fitted with wall and base units. Stainless steel sink drainer. Work surfaces. Electric oven and hob. Cooker hood. Integrated appliances. Partly tiled. Spotlights.

# Living / Bedroom

Triple glazed windows, Electric heater. Laminate flooring throughout. TV and Telephone point.