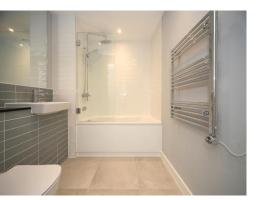

#### Bathroom

Fitted with low level wc. Wash hand basin. Bath with mixer taps and shower attachment. Extractor fan. Spotlights. Fully tiled.