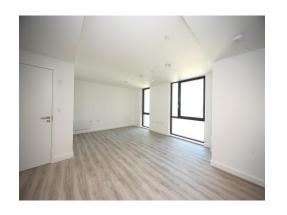

# Living / Bedroom

Triple glazed windows, Electric heater. Laminate flooring throughout. TV and Telephone point.