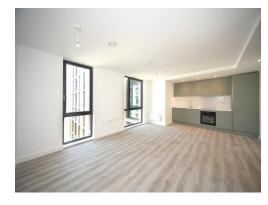

### **Open Plan Living**

# Living / Bedroom

Triple glazed windows, Electric heater. Laminate flooring throughout. TV and Telephone point.