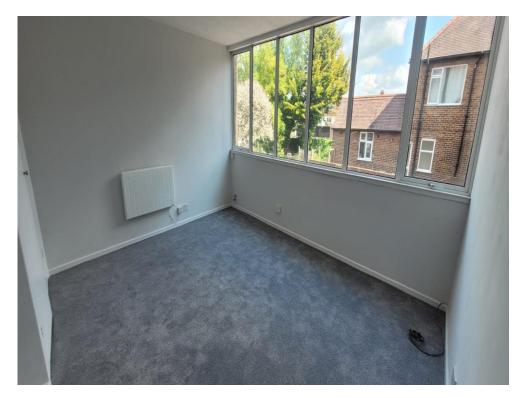

#### Lounge

13' 8" x 14' 9" ( 4.17m x 4.50m ) Double glazed window to rear. Built in wardrobes. Heater.