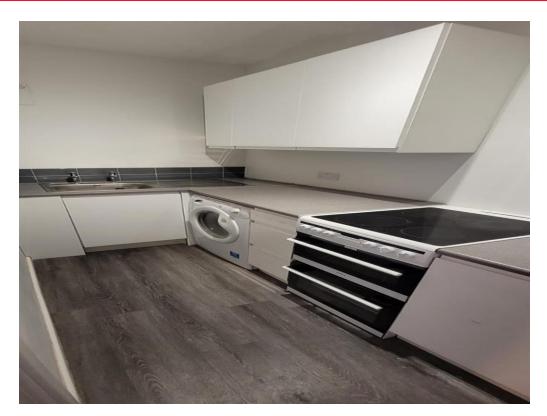

#### **Kitchen**

4' 5" x 9' 6" (1.35m x 2.90m) Newly fitted wall and base units and work surfaces. Stainless steel sink drainer. Electric oven. Gas hob. Extractor fan. Plumbing and space for appliances.