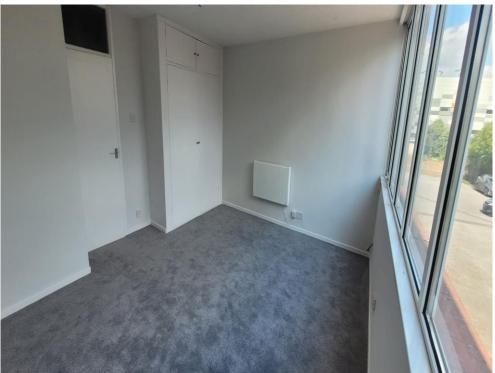

# **Entrance Hall**

Secure Entry. Storage cupboard.

#### Lounge

13' 8" x 14' 9" ( 4.17m x 4.50m ) Double glazed window to rear. Built in wardrobes. Heater.