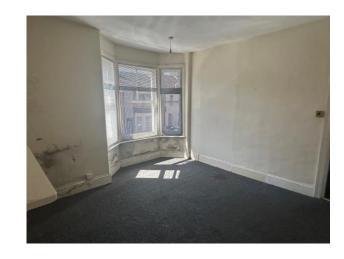

# Lounge

11' 1" narrowing to x 11' 9" ( 3.38m narrowing to x 3.58m ) Window to the front. Flooring.