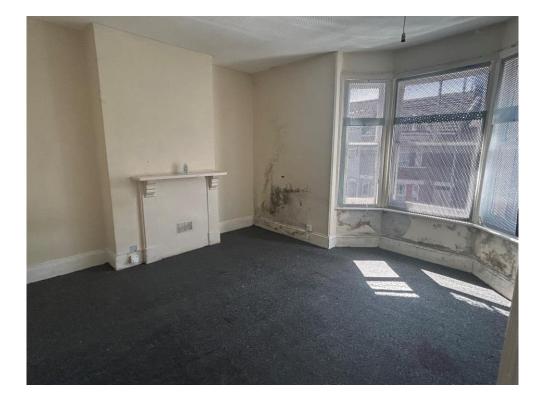

# Lounge

11' 1" narrowing to x 11' 9" ( 3.38m narrowing to x 3.58m ) Window to the front. Flooring.