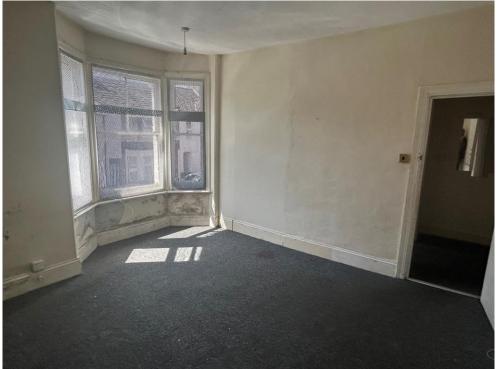

# **Dining Room**

12' 6" narrowing to  $\times$  8' 1" ( 3.81m narrowing to  $\times$  2.46m ) Window to rear. Flooring.

# **Reception Room**

12' 1" narrowing to x 8' 9" ( 3.68m narrowing to x 2.67m )
Window to side. Flooring.