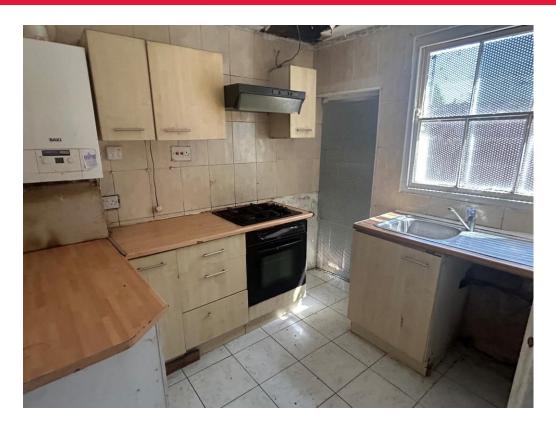

### Kitchen

 $8^{\prime}$   $4^{\prime\prime}$  narrowing to ~x  $7^{\prime}$   $4^{\prime\prime}$  ( 2.54m narrowing to ~x 2.24m )

Fitted with wall and base level units. Sink and drainer. Work Surfaces. Hob. Extractor fan. Boiler. Window and door. Flooring.