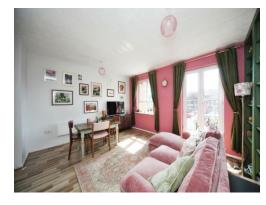

## Lounge

15' 2" x 14' 9" ( 4.62m x 4.50m )

Double glazed window to front. Heater. Juliet balcony.