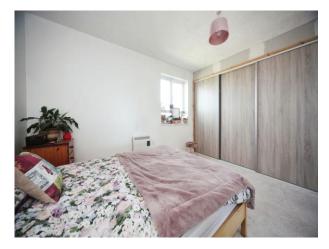

#### **Bedroom One**

12' 6" x 10' 1" ( 3.81m x 3.07m )

Double glazed bay window to rear. Heater. Built in wardrobes.