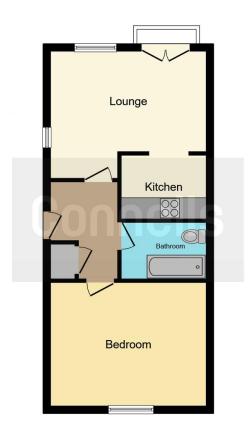

#### **Entrance Hall**

Door to front. Secure entry phone. Heater. Storage cupboard.

## Lounge

15' 2" x 14' 9" ( 4.62m x 4.50m )

Double glazed window to front. Heater. Juliet balcony.

#### Kitchen

9' 2" x 9' 2" ( 2.79m x 2.79m )

Fitted with wall and base units. Sink drainer. Work surfaces. Electric oven. Gas hob. Cooker hood. Plumbing and space for appliances. Exactor fan. Partly tiled.

#### **Bedroom One**

12' 6" x 10' 1" ( 3.81m x 3.07m )

Double glazed bay window to rear. Heater. Built in wardrobes.

## **Bathroom**

Fitted with low level wc. Wash hand basin. Bath with mixer taps. Radiator. Shaver point. Partly tiled. Extractor fan.