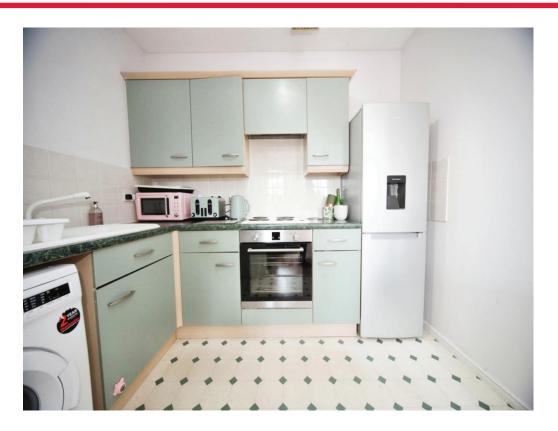

#### Kitchen

9' 2" x 9' 2" ( 2.79m x 2.79m )

Fitted with wall and base units. Sink drainer. Work surfaces. Electric oven. Gas hob. Cooker hood. Plumbing and space for appliances. Exactor fan. Partly tiled.