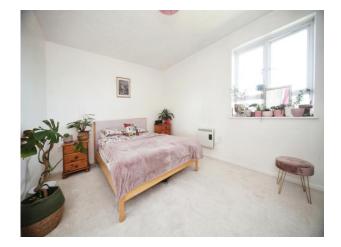

#### **Bedroom One**

12' 6" x 10' 1" ( 3.81m x 3.07m )

Double glazed bay window to rear. Heater. Built in wardrobes.