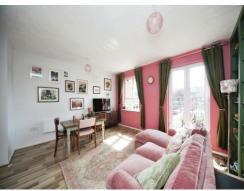

#### Lounge

15' 2" x 14' 9" ( 4.62m x 4.50m ) Double glazed window to front. Heater. Juliet balcony.