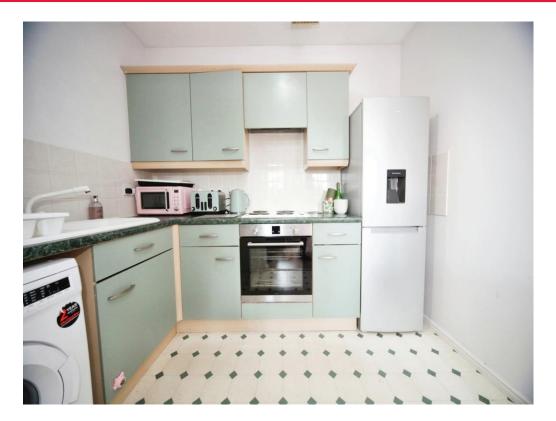

#### **Kitchen**

9' 2" x 9' 2" ( 2.79m x 2.79m ) Fitted with wall and base units. Sink drainer. Work surfaces. Electric oven. Gas hob. Cooker hood. Plumbing and space for appliances. Exactor fan. Partly tiled.