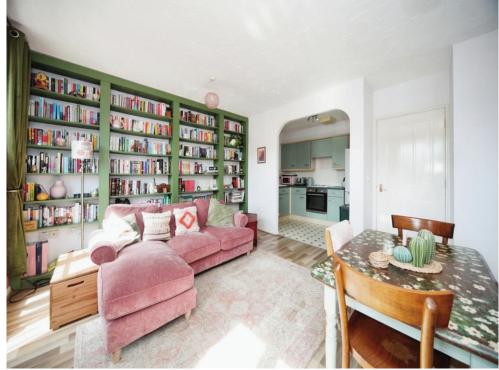

#### Lounge

15' 2" x 14' 9" ( 4.62m x 4.50m ) Double glazed window to front. Heater. Juliet balcony.

#### **Kitchen**

9' 2" x 9' 2" ( 2.79m x 2.79m ) Fitted with wall and base units. Sink drainer. Work surfaces. Electric oven. Gas hob. Cooker hood. Plumbing and space for appliances. Exactor fan. Partly tiled.