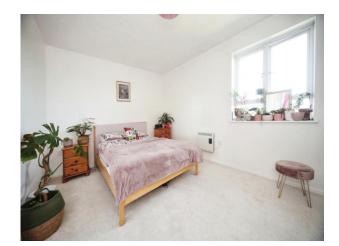

#### **Bedroom One**

12' 6" x 10' 1" (  $3.81m\ x\ 3.07m$  ) Double glazed bay window to rear. Heater. Built in wardrobes.