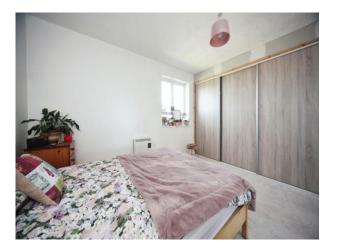

#### **Bedroom One**

12' 6" x 10' 1" (  $3.81m\ x\ 3.07m$  ) Double glazed bay window to rear. Heater. Built in wardrobes.