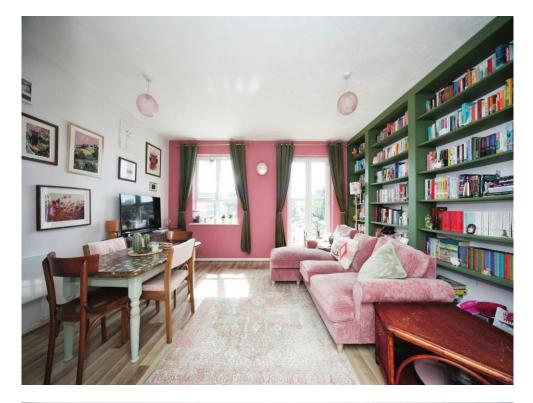

#### Lounge

15' 2" x 14' 9" ( 4.62m x 4.50m ) Double glazed window to front. Heater. Juliet balcony.

#### **Kitchen**

9' 2" x 9' 2" ( 2.79m x 2.79m ) Fitted with wall and base units. Sink drainer. Work surfaces. Electric oven. Gas hob. Cooker hood. Plumbing and space for appliances. Exactor fan. Partly tiled.